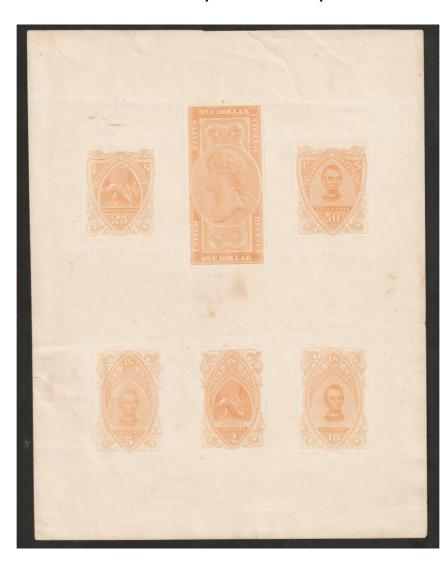

## Revenue Stamped Paper: Lincoln on $5\phi$ , $10\phi$ , and $50\phi$

# Five cent – Design approved May 31, 1865!