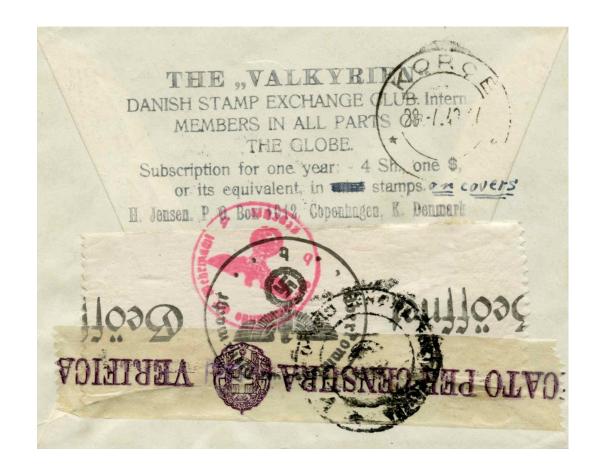

# Airmail Part Way

Censorship
Resealed

# Censorship/Auxiliary

#### Censored - Returned

#### Censored – Returned - Resent