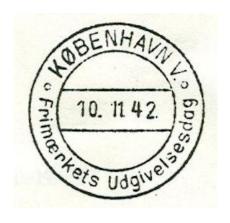

Official first day cancellations were introduced in Denmark in 1941. Three types were employed during the period of issue.

1942-1943

1944-1945

1946 -