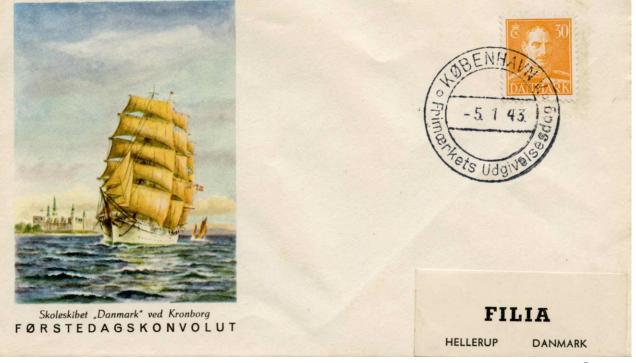

Official first day cancellations were introduced in Denmark in 1941. Three types were employed during the period of issue.

1942-1943

1944-1945

1946 -