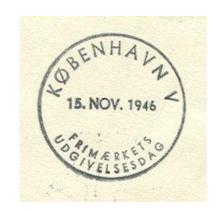

Official first day cancellations were introduced in Denmark in 1941. Three types were employed during the period of issue.

1942-1943

1944-1945

1946 -