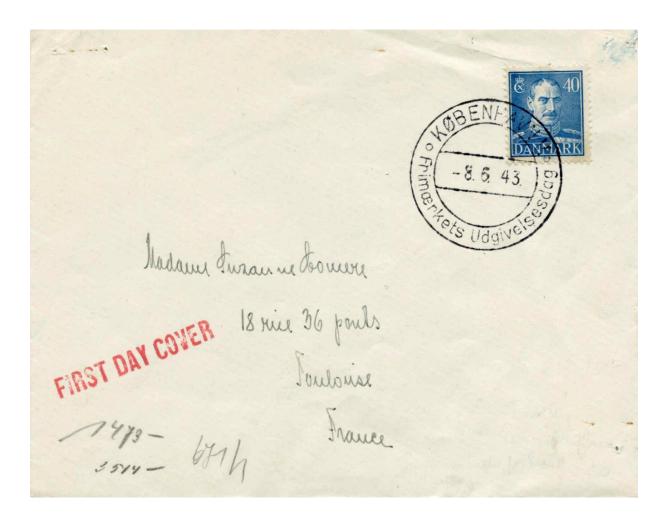

# Denmark: The Christian X Definitive Issues of the 1940s on First Day Covers

From 1942 to 1946 Denmark issued a new definitive series of eleven stamps bearing a full-face portrait of King Christian X.

Official first day cancellations were introduced in Denmark in 1941. Three types were employed during the period of issue.

1942-1943

1944-1945

1946 -