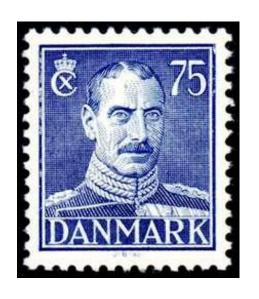

# Denmark: The Christian X Definitive Issues of the 1940s on First Day Covers

From 1942 to 1946 Denmark issued a new definitive series of eleven stamps bearing a full-face portrait of King Christian X.