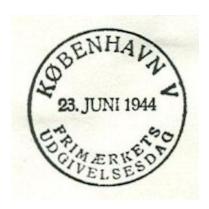

Official first day cancellations were introduced in Denmark in 1941. Three types were employed during the period of issue.

1942-1943

1944-1945

1946 -