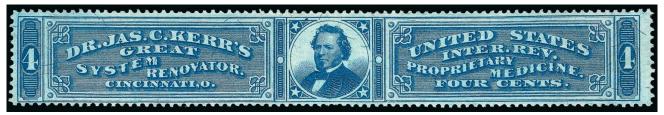

#### DR. JAMES C. KERR CINCINNATI, OHIO

The Holcombe book cites James C. Kerr's entries in the Williams' Cincinnati business directories, starting with 1864 as a "clerk," in 1865 as a "showman," and in 1866 as a "museum." In 1868 he has the title "Dr. Kerr, system renovator," and subsequently he emerges as "Proprietor of Kerr's System Renovator." Dr. Kerr's private die stamp bears a portrait of himself. The denomination was reduced from 6¢ to 4¢ in 1870 when the price of his product was reduced to a dollar per bottle.

716

716 Dr. Jas. C. Kerr, 4c Blue, Old Paper (RS159a). Radiant color, few faults, including thins, creases and repair at top right

> FINE APPEARANCE. A RARE EXAMPLE OF THE 4-CENT BLUE KERR ISSUE ON OLD PAPER. ONE OF THE RAREST OF ALL MEDICINE STAMPS.

> Only 7 are recorded in the Aldrich census. Of these only 3 are reported as sound. The example with repaired tears offered in the 1991 Joyce sale and this example from our 2006 Tolman sale each realized more than 1.5 times Scott Retail value. This is the only example we have offered since keeping computerized records.