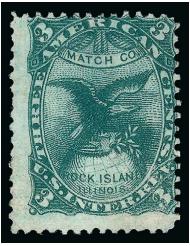

# AMERICAN MATCH COMPANY ROCK ISLAND, ILLINOIS

The American Match Company of Rock Island, Illinois, was formed by William C. Welch and Francis A. Warren. An advertisement for their "Superior Friction Matches" appeared in the July 5, 1867, edition of the Rock Island *Evening Argus*. Days later another notice appeared, announcing that the partnership had been dissolved and that Welch would carry on the business (Perry, p. 219). Only 44,000 stamps (all 3¢) were supplied in one order, delivered on October 31, 1866. The undelivered balance was destroyed (Boston Revenue Book, p. 143). Perry regarded the "Rock Island" issue as "the most famous of all the match stamps."

507

American Match Co. (Rock Island Ill.), 3c Green, Old Paper (RO13a). Rich color and detailed impression, centered to top right, couple small thin spots

FINE APPEARING EXAMPLE OF THIS EXTREMELY RARE PRIVATE DIE MATCH STAMP. ONLY TWELVE EXAMPLES ARE RECORDED IN THE ALDRICH CENSUS.