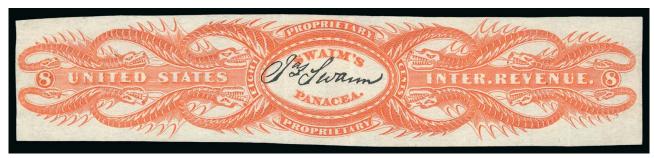

les. This issue is not listed in either the Aldrich census or Scott. With 2010 P.F. certificate...... E. 2,000-3,000

771



### JAMES AND WILLIAM SWAIM, PHILADELPHIA, PENNSYLVANIA

The stamps used on the popular "Swaim's Panacea" were issued with facsimile signatures of Dr. James Swaim and his son, William. The product was originally created in 1820 by James' father, William Swaim, a New York City bookbinder located at 241 Pearl Street, who started selling his medicinal cure for "diseases arising from impurity of the blood and juices — also, those who suffer by directed Liver, Rheumatic affections, or from indiscretion of their youth [syphilis]." William died in 1846, and the business continued under the supervision of Dr. James Swaim. When James died in 1870, his son William took over.



773

Jas. Swaim, 8c Orange, Old Paper (RS232a). Fresh color, ample to huge margins, couple light vertical creases are barely evident, two tiny thin spots

VERY FINE APPEARING EXAMPLE OF THIS BEAUTIFUL PRIVATE DIE MEDICINE ISSUE WITH A FANCIFUL SEA SERPENTS DESIGN.



774



775

Jas. Swaim, 8c Orange, Old Paper, Die Cut, Manuscript Signature (RS233ah). Clear manuscript signature which is easily distinguishable from the printed signature, faults, including creases and tears, color slightly oxidized in a few places

FINE APPEARANCE. AN EXTREMELY RARE EXAMPLE OF THE 8-CENT JAMES SWAIM DIE CUT ISSUE WITH MANUSCRIPT SIGNATURE. ONLY NINE ARE RECORDED.

Of the nine examples recorded in the Aldrich book, not a single one is sound, with creases and tears the norm.



Wm. Swaim, 8c Orange, Silk Pa