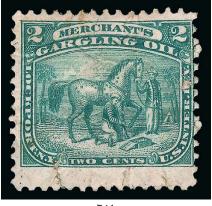

504

505

506

Probably Enoch G. Selby of Selby & Taylor, predecessor to the American Match Co.

# AMERICAN MATCH COMPANY ROCK ISLAND, ILLINOIS

The American Match Company of Rock Island, Illinois, was formed by William C. Welch and Francis A. Warren. An advertisement for their "Superior Friction Matches" appeared in the July 5, 1867, edition of the Rock Island *Evening Argus*. Days later another notice appeared, announcing that the partnership had been dissolved and that Welch would carry on the business (Perry, p. 219). Only 44,000 stamps (all 3¢) were supplied in one order, delivered on October 31, 1866. The undelivered balance was destroyed (Boston Revenue Book, p. 143). Perry regarded the "Rock Island" issue as "the most famous of all the match stamps."