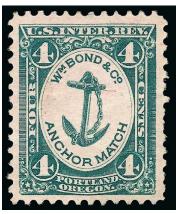

515

518

| 516   | Wm. Bond & Co., 4c Black, Silk Paper (RO32b). Wide margins, intense shade and impression, Very Fine, 47 recorded in the Aldrich census                           |
|-------|------------------------------------------------------------------------------------------------------------------------------------------------------------------|
| 517   | Wm. Bond & Co., 4c Green, Silk Paper (RO33b). Nicely centered with well-balanced margins, deep color, fresh and Very Fine, backstamp                             |
| 518 ★ | Wm. Bond & Co., 4c Green, Pink Paper (RO33c). Original gum, h.r., beautifully centered, short perfs at right, otherwise Extremely Fine, scarce with original gum |