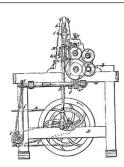

### VAN RENSSELAER POWELL TROY, NEW YORK

Van Rensselaer Powell started his match business as early as 1859, and in June 1863 he was granted patent 38911 for his "machine for splitting match blocks" (illustrated here). In July 1865 he received another patent (49002) for a method of manufacturing friction matches. He sold the business to Bogardus & Griswold in 1869, and that firm changed its name to J. M. Bogardus in 1870. That company was sold to the Atlantic Match Company in 1875. The wrappers were probably made by the American Phototype Co.