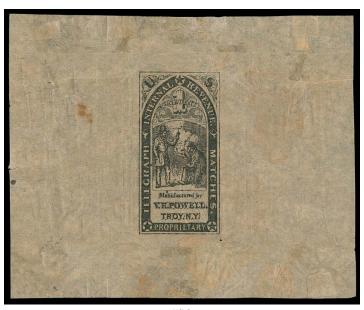

V. R. Powell, 1c Ultramarine, Old Paper (RO148u). Bright color, choice centering, fresh 

575

### VAN RENSSELAER POWELL TROY, NEW YORK

Van Rensselaer Powell started his match business as early as 1859, and in June 1863 he was granted patent 38911 for his "machine for splitting match blocks" (illustrated here). In July 1865 he received another patent (49002) for a method of manufacturing friction matches. He sold the business to Bogardus & Griswold in 1869, and that firm changed its name to J. M. Bogardus in 1870. That company was sold to the Atlantic Match Company in 1875. The wrappers were probably made by the American Phototype Co.

576

V. R. Powell, 1c Black, Buff Wrapper, Uncut (RO149a). 120 x 97mm, usual paper flaws associated with this issue

VERY FINE APPEARANCE. THE ONE-CENT V.R. POWELL ON UNCUT BUFF WRAPPER IS ONE OF THE RAREST OF ALL PRIVATE DIE MATCH STAMPS. ONLY FOUR ARE RECORDED.