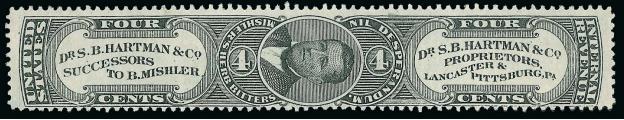

664

665

666

Dr. S. B. Hartman & Co., 4c Black, Old Paper (RS99a). Bright shade, faint vertical crease and thin spot at left

VERY FINE APPEARANCE. A SCARCE EXAMPLE OF THE S. B. HARTMAN & CO. 4-CENT ON OLD PAPER.

Only 26 are recorded in the Aldrich book, most well off-center, and at least 18 of which are faulty. This example is centered better than most.

Ex Tolman 2.250.00

667

670

672 E. T. Hazeltine, 4c Black, Experimental Silk Paper (RS103e). Crisp shade on bright white paper, clearly visible short blue silk thread, two small thin spots