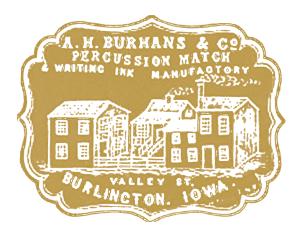

# D. BURHANS & COMPANY BURLINGTON, IOWA

A(ugustus) H. Burhans & Co. advertised percussion matches as early as 1855 (*Daily Hawk Eye and Telegraph*, Aug. 1, 1855). D. Burhans & Company received 504,900 stamps on old paper and 97,050 on silk paper. Perry commented that the former issue was very scarce, and of the latter on silk paper he had seen no more than a half-dozen copies. The portrait on the stamp is of the proprietor, Denzlow Burhans (1820-1903).

527

D. Burhans & Co., 1c Black, Silk Paper (RO46b). Showing many silk fibers, intense shade and impression, some toned spots, small thin spot, central paper indentation VERY FINE APEARANCE. AN EXTREMELY RARE EXAMPLE OF THE ONE-CENT D. BURHANS & CO. ISSUE ON SILK PAPER.