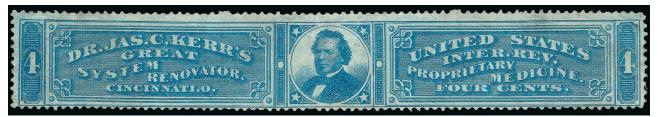

#### DR. JAMES C. KERR CINCINNATI, OHIO

The Holcombe book cites James C. Kerr's entries in the Williams' Cincinnati business directories, starting with 1864 as a "clerk," in 1865 as a "showman," and in 1866 as a "museum." In 1868 he has the title "Dr. Kerr, system renovator," and subsequently he emerges as "Proprietor of Kerr's System Renovator." Dr. Kerr's private die stamp bears a portrait of himself. The denomination was reduced from 6¢ to 4¢ in 1870 when the price of his product was reduced to a dollar per bottle.

716

716 Dr. Jas. C. Kerr, 4c Blue, Old Paper (RS159a). Radiant color, few faults, including thins, creases and repair at top right

> FINE APPEARANCE. A RARE EXAMPLE OF THE 4-CENT BLUE KERR ISSUE ON OLD PAPER. ONE OF THE RAREST OF ALL MEDICINE STAMPS.

> Only 7 are recorded in the Aldrich census. Of these only 3 are reported as sound. The example with repaired tears offered in the 1991 Joyce sale and this example from our 2006 Tolman sale each realized more than 1.5 times Scott Retail value. This is the only example we have offered since keeping computerized records.