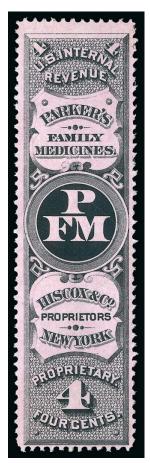

2 INT. 17. 2 SUSHERINGS
LAXATIVE 2 PROPRIETARY 2 PENEVORS

677

679

680 ★ Hiscox & Co., 4c Black, Silk Paper (RS123b). Original gum, h.r., some minor thinning, including along edges at bottom, otherwise Fine, scarce with original gum...... 125.00

681

682 \* Hiscox & Co., 4c Black, Watermarked (RS123d).

Original gum, h.r., nicely centered, small thin spot, Very Fine appearance, rare with only 15 recorded in the Aldrich book ............. 2,250.00

683

683 Holloway's Pills and Ointment, 1c Blue, Old Paper (RS125a). Large margin at top, clear to just touching other sides, fresh and Fine, only 43 are recorded in Aldrich book ............... 450.00

682