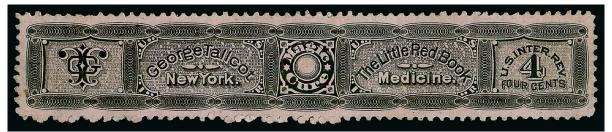

# THE SCARSDALE COLLECTION — PART EIGHT UNITED STATES MATCH & MEDICINE STAMPS

### PRIVATE DIE MATCH STAMPS

503

Alexander's Matches, 1c Blue, Silk Paper (RO3b). Rich color, centered to top right but margins clear, central thinning

FINE APPEARANCE. A CHOICE AND RARE EXAMPLE OF THE ALEXANDER'S MATCHES ONE-CENT BLUE ON SILK PAPER. ONLY 13 ARE BELIEVED TO EXIST AND MOST ARE DEFECTIVE. THIS IS POSSIBLY THE FINEST EXTANT.