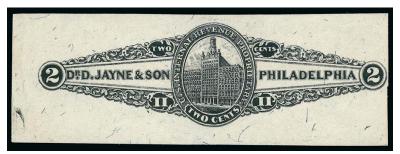

705

| 706 | Dr. D. Jayne & Son, 4c Green, Watermarked (RS146d). Large margins, rich color, small thin spot at center, appears Very Fine, only 52 are recorded in the Aldrich book, of which 35 are faulty, ex Tolman                                         |
|-----|--------------------------------------------------------------------------------------------------------------------------------------------------------------------------------------------------------------------------------------------------|
| 707 | Dr. D. Jayne & Son, 1c Blue, Die Cut, Pink Paper (RS147c). Tiny tear at right, small thin spot, Fine appearance                                                                                                                                  |
| 708 | <b>Dr. D. Jayne &amp; Son, 2c Black, Die Cut, Pink Paper (RS148c).</b> Frame lines barely touched in couple places, deep shade, Very Fine                                                                                                        |
| 709 | <b>Dr. D. Jayne &amp; Son, 2c Black, Die Cut, Experimental Silk Paper (RS148e).</b> Couple clear silk threads, faults, including small hole, thin and tiny tear, still appears Fine, a scarcer issue than the modest catalogue value would imply |
| 710 | Dr. D. Jayne & Son, 4c Green, Die Cut, Pink Paper (RS149c). Rich color, barely touched at bottom, Very Fine                                                                                                                                      |
| 711 | <b>Dr. D. Jayne &amp; Son, 4c Green, Perf and Die Cut, Watermarked (RS149pd).</b> Perfs at top and left, rich color, thinned, vertical creases at sides, otherwise Fine, scarce, none were offered in Joyce, ex Tolman                           |