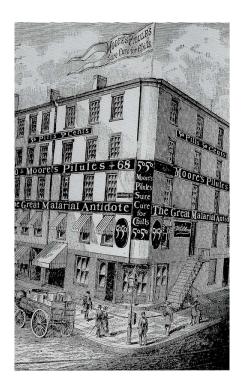

ORE LOCKPORT, NEW YORK

Dr. Charles C. Moore introduced his Throat and Lung Lozenges in 1867. The first private die stamp was ordered in 1877. It was last issued on December 8, 1881. 704,150 of the stamps were printed, on silk, pink and watermarked papers. The Pink stamps are by far the rarest.



747 Dr. C. C. Moore, 2c Black, Pink Paper (RS184c). Wide margins, intense shade, completely sound

VERY FINE AND CHOICE. AN EXTREMELY RARE SOUND EXAMPLE OF THE 2-CENT DR. C. C. MOORE ISSUE ON PINK PAPER. AN OUTSTANDING PRIVATE DIE MEDICINE RARITY.

Only seven examples of Dr. Moore's 2c on Pink Paper are recorded in the Aldrich book, of which four are reported as sound. Considering the centering of the example offered here, we are confident in stating that this is one of the finest in existence.







748 **Morehead's, 4c Black, Old Paper (RS186a).** Bright shade, faults, including repaired at top right, still appears Fine, rare with only 17 recorded in Aldrich book.......... 3,250.00



749



### BENNETT H. PIETERS & COMPANY CHICAGO, ILLINOIS

Bennett Pieters & Company of Chicago sold "Red Jacket Bitters," which was named after a Seneca Indian who lived in the New York area from 1756 to 1830. Red Jacket was named for the bright red jacket he wore, a gift from the British. Pieters & Co. was listed in the 1860 city directory with Bennett Pieters, John F. Stafford and John D. Smedley as partners at 149 Water Street. They moved to 21 River Street, and again to 31-33 Michigan Avenue in 1866. The city directory lists the firm as distillers and wholesale liquor dealers. In the 1866 Str