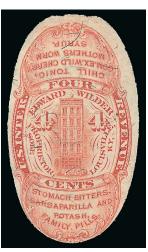

started marketing products such as stomach bitters, sarsaparilla, potash, worm syrup and tonics.

799 Edward Wilder, 1c Green, Old Paper (RS265a). Large margins, light vertical crease

801

EXTREMELY FINE APPEARANCE. A VERY RARE EXAMPLE OF THE WILDER ONE-CENT ON OLD PAPER. ONE OF THE MOST UNUSUAL OF PRIVATE DIE STAMP DESIGNS.

799



TOWNER OF THE PART OF THE PART



802

- 801 Edward Wilder, 1c Green, Watermarked (RS265d). Large margins, lovely color and impression, tiny thin spot in "L" of "Louisville", otherwise Extremely Fine ........ 300.00
- 802 Edward Wilder, 1c Green, Experimental Silk Paper, Die Cut (RS266e). Clear short blue silk fibers, warm color, hint of soiling or cancel at lower right, purple staining on reverse, otherwise Very Fine, with 2006 P.F. certificate... 300.00







Edward Wilder, 4c Vermilion, Experimental Silk Paper, Die Cut (RS267e). Vivid color, couple of clear short blue silk fibers, minor thin and faint horizontal creasing at top, otherwise Fine, scarce variety...... 300.00

805

804

Edward Wilder, 4c Lake, Silk Paper (RS268b). Large to clear margins, deep rich color, tiny corner thin bottom right and light vertical crease near right edge, otherwise Very Fine, only 47 are recorded in Aldrich 



805



807

808

EDW. WILDER, EDWARD WILDER & CO. Projector of East William
STOKACE BITTER,
SACSUPARILL AND POTASN,
ONE EL WILD CEERRY,
PRINTEY PILLS,
CHILL, TONIC AND Druggists and Dealers in Liquors, Cigars and Tobacco, TERMS CASH NA TIS MAIN STREET, (MARRIER PRONTS) ON DELIVERY OF GOODS. If an oald between is charped in all cases. Louisville, Hy