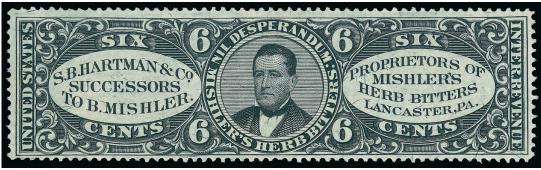

CENT ULTRAMARINE.

This is only the second example we have offered since keeping computerized records..... 3,000.00



663 ★ G. Green, 3c Black, Tête-Bêche Pair (RS92dh). Original gum, h.r., wide to clear margins, deep shade and crisp impression, some perf separations, top stamp small thin spots, otherwise Fine, Aldrich book lists only eight examples, with 2006 P.F. certificate ............ 825.00



664



665



666

Dr. S. B. Hartman & Co., 4c Black, Old Paper (RS99a). Bright shade, faint vertical crease and thin spot at left

VERY FINE APPEARANCE. A SCARCE EXAMPLE OF THE S. B. HARTMAN & CO. 4-CENT ON OLD PAPER.

Only 26 are recorded in the Aldrich book, most well off-center, and at least 18 of which are faulty. This example is centered better than most.

Ex Tolman 2.250.00



667







670







672 E. T. Hazeltine, 4c Black, Experimental Silk Paper (RS103e). Crisp shade on bright white paper, clearly visible short blue silk thread, two small thin spots

> FINE APPEARANCE. AN EXTREMELY RARE EXAMPLE OF THE E. T. HAZELTINE 4-CENT ON EXPERIMENTAL SILK PAPER. ONLY FIVE ARE RECORDED IN THE ALDRICH CENSUS.

> This is one of the rarest of all Match & Medicine stamps printed on Experimental Silk paper. Of the five recorded in the Aldrich book, four are listed as faulty and three are listed with centering worse than Fine.



674

673 A. L. Helmbold's, 2c Blue, Pink Paper (RS110c). Gorgeous centering with wide and balanced margins, fresh color, perf disc indentation on back not visible from front, Extremely Fine, a beautiful stamp...... 200.00



673

John F. Henry, 2c Violet,