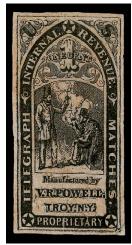

V. R. Powell, 1c Ultramarine, Old Paper (RO148u). Bright color, choice centering, fresh 

575

### VAN RENSSELAER POWELL TROY, NEW YORK

Van Rensselaer Powell started his match business as early as 1859, and in June 1863 he was granted patent 38911 for his "machine for splitting match blocks" (illustrated here). In July 1865 he received another patent (49002) for a method of manufacturing friction matches. He sold the business to Bogardus & Griswold in 1869, and that firm changed its name to J. M. Bogardus in 1870. That company was sold to the Atlantic Match Company in 1875. The wrappers were probably made by the American Phototype Co.

576

V. R. Powell, 1c Black, Buff Wrapper, Uncut (RO149a). 120 x 97mm, usual paper flaws associated with this issue

VERY FINE APPEARANCE. THE ONE-CENT V.R. POWELL ON UNCUT BUFF WRAPPER IS ONE OF THE RAREST OF ALL PRIVATE DIE MATCH STAMPS. ONLY FOUR ARE RECORDED.