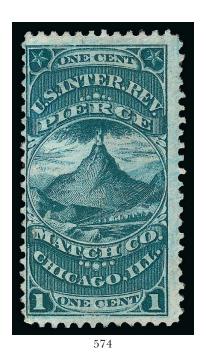

573

574 Pierce Match Co., 1c Green, Old Paper (RO145a). Deep rich color, small faults, including thin spot

> FINE APPEARANCE. A RARE EXAMPLE OF THE ONE-CENT PIERCE MATCH STAMP. ONLY 21 ARE RECORDED IN THE ALDRICH CENSUS.

> The striking volcano design of this stamp makes it one of the most popular and unusual Private Die issues. It is all but impossible to find sound, with 16 of the 21 recorded in Aldrich faulty.

> Ex Tolman...... 4,000.00