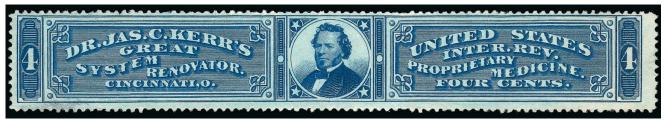

#### DR. JAMES C. KERR CINCINNATI, OHIO

The Holcombe book cites James C. Kerr's entries in the Williams' Cincinnati business directories, starting with 1864 as a "clerk," in 1865 as a "showman," and in 1866 as a "museum." In 1868 he has the title "Dr. Kerr, system renovator," and subsequently he emerges as "Proprietor of Kerr's System Renovator." Dr. Kerr's private die stamp bears a portrait of himself. The denomination was reduced from 6¢ to 4¢ in 1870 when the price of his product was reduced to a dollar per bottle.

716

716 Dr. Jas. C. Kerr, 4c Blue, Old Paper (RS159a). Radiant color, few faults, including thins, creases and repair at top right

> FINE APPEARANCE. A RARE EXAMPLE OF THE 4-CENT BLUE KERR ISSUE ON OLD PAPER. ONE OF THE RAREST OF ALL MEDICINE STAMPS.

> Only 7 are recorded in the Aldrich census. Of these only 3 are reported as sound. The example with repaired tears offered in the 1991 Joyce sale and this example from our 2006 Tolman sale each realized more than 1.5 times Scott Retail value. This is the only example we have offered since keeping computerized records.