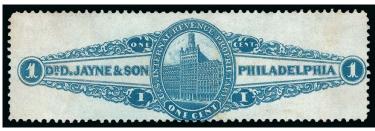

#### DR. DAVID JAYNE & SON PHILADELPHIA, PENNSYLVANIA

Dr. David Jayne, born in Stroudsburg in 1799, was a University of Pennsylvania graduate and started his practice as a rural family doctor in Salem, New Jersey, in 1822. He was first listed as a doctor in Philadelphia in 1839. Jayne sold various products, including a "Tonic Vermifuge" for the expulsion of worms, and he published Jayne's Medical Almanac & Guide to Good Health. In 1846 his two sons joined him, and in 1855 the business name was changed to David Jayne & Son. Dr. Jayne became president of the Commonwealth Insurance Company, while his sons managed the medicine business. He died in 1866, leaving an estate worth a reported \$3,000,000. The family business carried on into the 20th century.

699 Dr. D. Jayne & Son, 1c Blue, Perforated, Old Paper (RS144ap). Centered to bottom where just in, bright color, just a hint of toning in a couple spots, Fine appearance and scarce, only 17 are recorded in the Aldrich book, of which 13 are faulty...... 900.00

699

700

700

Dr. D. Jayne & Son, 1c Blue, Silk Paper (RS144b). Full margins, deep rich color, small closed tear at top

VERY FINE APPEARANCE. A SCARCE EXAMPLE OF THE D. JAYNE & SON ONE-CENT BLUE IMPERFORATE ISSUE ON SILK PAPER.

Only 17 are recorded in the Aldrich book. ...... 3,750.00

701

702

702 **Dr. D. Jayne & Son, 2c Back, Imperforate, Silk Paper (RS145b).** Huge margins to clear at right, deep shade and crisp impression, tiny thin spots