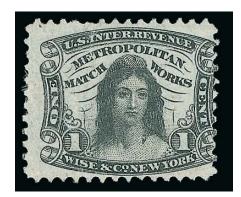

### PRIVATE DIE MATCH STAMPS

503

Alexander's Matches, 1c Blue, Silk Paper (RO3b). Rich color, centered to top right but margins clear, central thinning

FINE APPEARANCE. A CHOICE AND RARE EXAMPLE OF THE ALEXANDER'S MATCHES ONE-CENT BLUE ON SILK PAPER. ONLY 13 ARE BELIEVED TO EXIST AND MOST ARE DEFECTIVE. THIS IS POSSIBLY THE FINEST EXTANT.

The Aldrich census records only 13 examples of this Match stamp rarity. All but one have faults and many are defective and repaired. This is only the second example we have offered since keeping computerized records. The ex-Tolman copy, which was thinned and lightly toned, realized \$5,000 hammer in our Sale 926.................................. 5,000.00