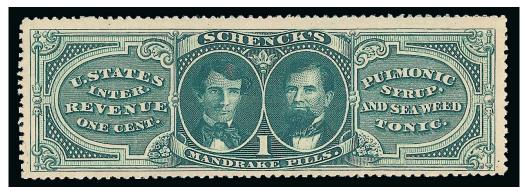

Match & Medicine stamps are truly representative of 19th century American advertising. The patent medicine products — hair tonics, blood purifiers, deworming syrups, pills and potions with outrageous "cure all" claims — are pitched on the stamps. Many of the proprietors put their own faces on the stamps. Some of these entrepreneurs vanished into the landscape. Others went on to become major forces in business.

Collecting Match & Medicines requires patience and a taste for the unusual, but the reward is a collection of stamps that are unique in the world of philately.