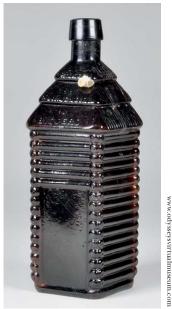

# JAMES A. JACKSON & COMPANY ST. LOUIS, MISSOURI

The St. Louis business directories list James A. Jackson & Co. and variations of that name from 1867 to 1873, followed by Jackson, Pfouts & Douglass in 1874 and The Home Bitters Co. in 1875. The firm is listed as a liquor dealer. Their "Celebrated Home Stomach Bitters" was undoubtedly an alcohol-based concoction, sold in bottles like the one illustrated here. A lengthy advertisement with testimonials appears in *The Daily Ranchero and Republican* (Brownsville, Texas, September 19, 1871, available on line at http://texashistory.unt.edu. The address in the 1871 ad is 105 and 107 North Second Street in St. Louis.