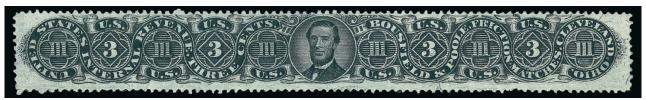

504

505

506

Probably Enoch G. Selby of Selby & Taylor, predecessor to the American Match Co.

# AMERICAN MATCH COMPANY ROCK ISLAND, ILLINOIS

The American Match Company of Rock Island, Illinois, was formed by William C. Welch and Francis A. Warren. An advertisement for their "Superior Friction Matches" appeared in the July 5, 1867, edition of the Rock Island *Evening Argus*. Days later another notice appeared, announcing that the partnership had been dissolved and that Welch would carry on the business (Perry, p. 219). Only 44,000 stamps (all 3¢) were supplied in one order, delivered on October 31, 1866. The undelivered balance was destroyed (Boston Revenue Book, p. 143). Perry regarded the "Rock Island" issue as "the most famous of all the match stamps."

507

American Match Co. (Rock Island Ill.), 3c Green, Old Paper (RO13a). Rich color and detailed impression, centered to top right, couple small thin spots

FINE APPEARING EXAMPLE OF THIS EXTREMELY RARE PRIVATE DIE MATCH STAMP. ONLY TWELVE EXAMPLES ARE RECORDED IN THE ALDRICH CENSUS.