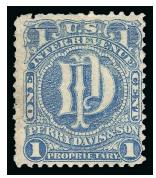

#### DRAKE'S PLANTATION BITTERS NEW YORK, N.Y.

Col. Patrick H. Drake and Demas Barnes formed a partnership sometime around 1862 to manufacture and market Drake's Plantation Bitters. Their partnership ended in 1867, and Plantation Bitters was sold thereafter by P. H. Drake & Co. The digestive aid — made with 38% alcohol — was sold in a distinctive log cabin-shaped bottle. This bottle design was patented in 1862, and Plantation Bitters was one of more than 40 cabin-shaped bitters bottles produced by various makers.

657

P. H. Drake & Co., 2c Black, Old Paper (RS82a). Intense shade and impression, small 657 ink spot at left, impression in paper of handstamp, small thin spot

> VERY FINE APPEARING EXAMPLE OF THE 2-CENT P. H. DRAKE & CO. ON OLD PAPER. A GREAT RARITY OF MATCH AND MEDICINE STAMPS.

> Only 12 are recorded in the Aldrich book, of which half are faulty. The example offered here is better centered than most

658 659EX

- B. A. Fahnestock, 1c Lake, Old and Silk Papers (RS84a-RS84b). First with large to clear margins, bright shade, Very Fine, second with even margins, light horizontal crease in left margin outside printed design, Very Fine appearance, the eagle vignette on the Fahnestock and other Match & Medicine issues was used on a number of obsolete bank notes of the period, as well as the U.S. Carrier Issue Scott LO2 .......(Photo Ex) 315.00