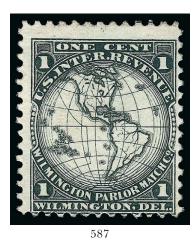

# WILMINGTON PARLOR MATCH COMPANY, WILMINGTON, DELAWARE

The world's first stamp to depict a map is the Private Die Match stamp issued in October 1869 by the Wilmington Parlor Match Company in Wilmington, Delaware. The map depicts the western hemisphere and a number of islands in the Atlantic, Pacific and Caribbean. The Boston Revenue Book reports that the proprietor was B. James, who was succeeded by Connor & Walley. Perry located a Bradley James in the Wilmington directories, but he could not find any reference to Connor & Walley.

Of the 8 examples recorded in the Aldrich book, 6 are faulty. This is only the second example we have offered since keeping computerized records, the other ex Tomlan.

Wilmington Parlor Match Co., 1c Black, Old Paper (RO182a). Crisp impression, faults, including thins, pulled perf and small sealed tear, Very Fine appearance .................. 175.00
 Wilmington Parlor Match Co., 1c Black, Experimental Silk Paper (RO182e). Sharp