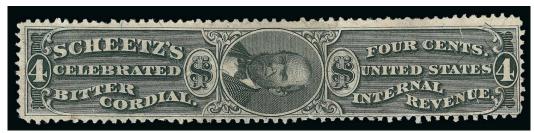

COB SCHEETZ'S CELEBRATED BITTER CORDIAL PHILADELPHIA, PENNSYLVANIA

Jacob Scheetz is listed in the 1870 Philadelphia business directory as the sole proprietor and manufacturer of Scheetz's Celebrated Bitter Cordial. The firm was located on the northwest corner of 5th and Race Street. By 1876 the address changed to 200 North and 5th Street. By 1877 the firm's name was changed to J. S. Johnston & Co.



Jacob Scheetz



758



DR. JACOB SCHEETZ, proprietor of Scheetz's Bitter Cordial, called on us to-day. He is in excellent health and spirits, which is no doubt in part owing to the excellent qualities of his Cordial. Doctor Scheetz says that the demand for his Cordial is increasing daily. For particulars see advertisement in READING ADLER.

Reading Eagle, Jan 28, 1869 (Google News Archive)





760

760 ★ Schenck's Mandrake Pills, 1c Green, Perforated, Watermarked (RS212p). Original gum, well-centered, rich color

VERY FINE AND CHOICE ORIGINAL-GUM EXAMPLE OF SCHENCK'S MANDRAKE PILLS ONE-CENT PERFORATED ON WATERMARKED PAPER.

2,479,000 of the 1ct Mandrake Pills stamps were issued on Old Paper, 27,000 of which were perforated. 3,439,827 were issued on Silk Paper, and 1,266,827 were issued on Pink and Watermarked papers, most of which were imperforate. This stamp on Watermarked paper with perforations is exceedingly rare. The Joyce collection apparently did not contain an example.









763EX 764

- J. E. Schwartz & Co., 1c Lake, Silk and Watermarked Papers (RS215b, RS215d). Both with large to huge margins, fresh colors, Extremely Fine......(Photo Ex) 285.00



765

Seabury &