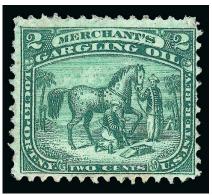

504

505

506

Probably Enoch G. Selby of Selby & Taylor, predecessor to the American Match Co.

# AMERICAN MATCH COMPANY ROCK ISLAND, ILLINOIS

The American Match Company of Rock Island, Illinois, was formed by William C. Welch and Francis A. Warren. An advertisement for their "Superior Friction Matches" appeared in the July 5, 1867, edition of the Rock Island *Evening Argus*. Days later another notice appeared, announcing that the partnership had been dissolved and that Welch would carry on the business (Perry, p. 219). Only 44,000 stamps (all 3¢) were supplied in one order, delivered on October 31, 1866. The undelivered balance was destroyed (Boston Revenue Book, p. 143). Perry regarded the "Rock Island" issue as "the most famous of all the match stamps."