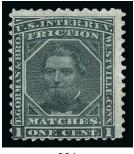

531

531

| 533 | Frank E. Clark, 1c Lake, Old Paper (RO59a). Vivid color, well-centered, Very Fine                                                                                                                                                                                                                      |
|-----|--------------------------------------------------------------------------------------------------------------------------------------------------------------------------------------------------------------------------------------------------------------------------------------------------------|
| 534 | Chicago Match Co., 3c Black, Old Paper (RO60a). Perfs close to touching two sides, thinned, appears Fine, scarce issue with only 42 recorded in Aldrich, of which he states nearly all have perfs touching                                                                                             |
| 535 | <b>Jas. L. Clark, 1c Green, Rouletted (RO63d).</b> Deep rich color, tiny tear, light crease and thin spot, appears Fine, scarce, only 30 are recorded in the Aldrich book and he surmises that some of this number would be turned down if re-examined, ex Tolman, with 2007 P.F. certificate 1,000.00 |
| 536 | Cramer & Kemp, 1c Ultramarine, Old Paper (RO66u). Bright color, three wide margins, light corner crease, Fine appearing example of the scarcer Ultramarine shade variety                                                                                                                               |
| 537 | W. D. Curtis Matches, 1c Green, Old and Silk Papers (RO68a, RO68b). Rich colors, couple small flaws, including thins on second, Fine-Very Fine(Photo Ex) 300.00                                                                                                                                        |
| 538 | W. D. Curtis Matches, 1c Green, Experimental Silk Paper (RO68e). Choice centering, deep rich color, Very Fine example of this beautiful Match stamp design, with 2007 P.F. certificate                                                                                                                 |
| 539 | <b>G. W. H. Davis, 1c Carmine, Watermarked (RO70d).</b> Perfectly centered, vivid color, slight thinning at top, otherwise Extremely Fine Gem                                                                                                                                                          |
| 540 | <b>W. E. Doolittle, 1c Blue, Old Paper (RO71a).</b> Deep rich color, attractive margins, small sealed tear at top left, otherwise Very Fine, only 51 are recorded in Aldrich census                                                                                                                    |
| 541 | <b>Jas. Eaton, 1c Black, Watermarked, Rouletted (RO74d).</b> Huge margins, crisp shade and impression, slight thinning not mentioned on accompanying certificate, Extremely Fine appearance, backstamp, with 2006 A.P.S. certificate                                                                   |
| 542 | Aug. Eichele, 1c Black, Old Paper (RO76a). Intense shade and proof-like impression, perfect centering, Extremely Fine Gem, a superb stamp, unusual to find a Private Die stamp in this quality, this is the only issuance for Augustus Eichele                                                         |
| 543 | <b>Eichele &amp; Co., 1c Blue, Rouletted (RO79d).</b> Rich color, fresh and Very Fine, scarce in sound condition, ex Tolman, with 2007 P.F. certificate                                                                                                                                                |
| 544 | <b>J. W. Eisenhart's Matches, 1c Blue, Pink Paper (RO80c).</b> Nice margins and centering, rich color, light horizontal crease, Very Fine appearance                                                                                                                                                   |