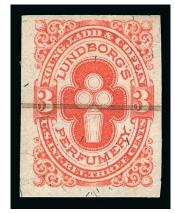

e recorded in the Aldrich book, of which 5 are faulty. This is the only unduplicated example we have offered since keeping computerized records.

> Signed E. Stern. Ex Tolman ...... 3,750.00

831



833EX

- 832 \* R. & G. A. Wright, 3c Lake, Watermarked (RT24d). Slightly disturbed original gum, h.r., radiant color, Very Fine and choice, ex
- 833 R. & G. A. Wright, 4c Green, Old and Silk Papers (RT25a, RT25b). Both with full to wide margins and lightly canceled, latter with thin, Very Fine appearance ......(Photo Ex) 240.00
- 834 R. & G. A. Wright, 4c Green, Watermarked (RT25d). Deep rich color, tiny hinge thin speck, appears Very Fine, ex Tolman.. 400.00





> Young, Ladd & Coffin, 2c Vermilion, Silk Paper (RT30b). Ample to large margins, neat ruled line cancel, Very Fine ...... 130.00



836

### PRIVATE DIE PLAYING CARDS STAMPS



836



838



839

839 (\*) Eagle Card Co., 5c Black, Watermarked (RU7d).
Detailed impression, fresh and Fine ................................... 95.00

840 Goodall, 5c Black, Old Paper (RU8a). Detailed



#### BALANCE LOTS FROM THE SCARSDALE COLLECTION

END OF SALE — THANK YOU

# Bid Form—15% Premium Sale

Wednesday, October 3, 2012

OR FAX YOUR BIDS: (212) 753-6429

| NAME ADDRESS. CITY/STA' TEL. (DAY E-MAIL Have you Reference Stamp Fir Bank: In the spa from Sal Please use the maxir your beha on other include advance to