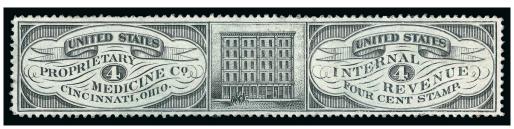

EAUTIFUL EXAMPLE OF THE GEORGE TALCOTT 4-CENT ON PINK PAPER. ONLY SIX ARE RECORDED. A GREAT RARITY.

At least four of the mere six copies recorded in the Aldrich census are faulty. This is the only example we have offered.

# UNITED STATES PROPRIETARY MEDICINE CO. CINCINNATI. OHIO

The United States Proprietary Medicine Company filed for incorporation in Ohio on May 18, 1866. They took over the manufacture and marketing of three different Dr. Roback products: "Scandinavian Blood Pills," "Scandinavian Blood Purifier," and "Scandinavian Stomach Bitters." A proof for the 6¢ stamp was approved on October 15, 1866. The company turned over this product line to F E. Squire & Co. in late 1870 or early 1871. In July 1874 the business was acquired by J. S. Bursdal & Co. (see lots 627-628)





784



785



786

786 United States Proprietary Medicine Co., 6c Black, Old Paper (RS244a). Well-balanced margins, bright shade, small tear at top center

VERY FINE APPEARING EXAMPLE OF THE SCARCE UNITED STATES PROPRIETARY MEDICINE COMPANY 6-CENT ISSUE.

Only 20 examples are recorded in the Aldrich book, the majority of which are faulty.

Ex Tolman 2,500.00





788

- 787 United States Proprietary Medicine Co., 1c Black on Silk Paper Wrapper (RS245b). Three large margins, typical flaws, including creasing, thins and tear at bottom, Fine appearance ...... 500.00
- 788 United States Proprietary Medicine Co., 1c Black on Experimental Silk Paper Wrapper (RS245e). Three large margins, ample at left, faint thins and light creases which are minor flaws for this issue, Very Fine appearance, with 2009