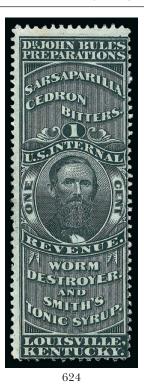

Dr. John Bull, 4c Ultramarine, Old Paper (RS43u).
Bright color, few minor perf flaws, small tear at bottom right, trivial toning spots are barely noticeable

FINE APPEARANCE. A RARE EXAMPLE OF THE 4-CENT DR. JOHN BULL ISSUE IN ULTRAMARINE. ONLY SEVEN ARE RECORDED IN THE ALDRICH BOOK.