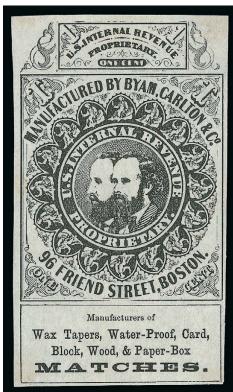

**F**00

Byam, Carlton & Co., 1c Black, Old Paper (RO48a). Large margins to clear, crisp shade and clear impression, sound VERY FINE EXAMPLE OF THIS MATCH STAMP RARITY. ONLY FOURTEEN ARE RECORDED IN THE ALDRICH CENSUS.

Half of those in the census are noted as being faulty. Ex Tolman....... 6,000.00

Byam, Carlton & Co., 1c Black on Buff, Wrapper (RO50a). Large margins three sides, just touching at top, some thinning and couple tiny holes which are normal for this fragile and very thin paper, typical black adhesive stains also as usually found

VERY FINE APPEARANCE. A RARE EXAMPLE OF THE LARGE BYAM, CARLTON & CO. MATCH WRAPPER.

The Aldrich census records only 18 examples of this rarity, which differs from the wrapper in the following lot in its vertical dimensions (99mm vs. 89mm for RO51a). Most have faults. Those present on this example do not detract from its appearance ......... 2,750.00