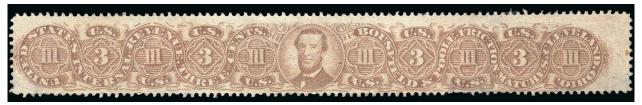

### PRIVATE DIE MATCH STAMPS

503

Alexander's Matches, 1c Blue, Silk Paper (RO3b). Rich color, centered to top right but margins clear, central thinning

FINE APPEARANCE. A CHOICE AND RARE EXAMPLE OF THE ALEXANDER'S MATCHES ONE-CENT BLUE ON SILK PAPER. ONLY 13 ARE BELIEVED TO EXIST AND MOST ARE DEFECTIVE. THIS IS POSSIBLY THE FINEST EXTANT.

The Aldrich census records only 13 examples of this Match stamp rarity. All but one have faults and many are defective and repaired. This is only the second example we have offered since keeping computerized records. The ex-Tolman copy, which was thinned and lightly toned, realized \$5,000 hammer in our Sale 926.................................. 5,000.00