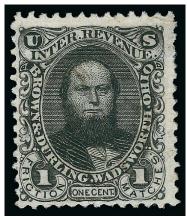

# D. BURHANS & COMPANY BURLINGTON, IOWA

A(ugustus) H. Burhans & Co. advertised percussion matches as early as 1855 (*Daily Hawk Eye and Telegraph*, Aug. 1, 1855). D. Burhans & Company received 504,900 stamps on old paper and 97,050 on silk paper. Perry commented that the former issue was very scarce, and of the latter on silk paper he had seen no more than a half-dozen copies. The portrait on the stamp is of the proprietor, Denzlow Burhans (1820-1903).

527

D. Burhans & Co., 1c Black, Silk Paper (RO46b). Showing many silk fibers, intense shade and impression, some toned spots, small thin spot, central paper indentation VERY FINE APEARANCE. AN EXTREMELY RARE EXAMPLE OF THE ONE-CENT D. BURHANS & CO. ISSUE ON SILK PAPER.