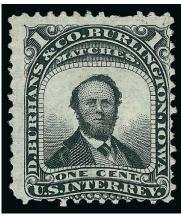

527

D. Burhans & Co., 1c Black, Silk Paper (RO46b). Showing many silk fibers, intense shade and impression, some toned spots, small thin spot, central paper indentation VERY FINE APEARANCE. AN EXTREMELY RARE EXAMPLE OF THE ONE-CENT D. BURHANS & CO. ISSUE ON SILK PAPER.