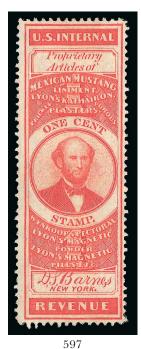

l remedies, such as Cherry Pectoral, Cathartic Pills, Sarsaparilla, Ague Cure and Hair Vigor.





591EX

J. C. Ayer & Co., 1c Black, Ty. 1, Old and Silk Papers (RS4a-RS4b). Singles of each, first with sealed tear and small thins, appears Very Fine, second sound and Fine........................(Photo Ex) 425.00



592

J. C. Ayer & Co., 1c Black, Ty. 2, Pink Paper (RS4h, formerly RS4c). Large margins to clear, detailed impression, completely free from the faults that can plague this large issue VERY FINE. A SCARCE SOUND EXAMPLE OF THE ONE-CENT TYPE 2 AYER'S ISSUE ON PINK PAPER.



593

J. C. Ayer & Co., 4c Blue, Old Paper (RS10a). Deep rich color, clipped corner and couple tiny tears, lightly creased along thin paper strip adhering to back, other-

wise Fine ...... 400.00



594



595









599

| 597 | <b>D. S. Barnes, 1c Vermilion, Old Paper (RS15a).</b> Radiant color, wide margins, slight creasing, Fine appearance, ex Tolman                                                     |
|-----|------------------------------------------------------------------------------------------------------------------------------------------------------------------------------------|
| 598 | D. S. Barnes, 2c Vermilion, Old Paper (RS16a). Radiant color, light creases, appears Very Fine, ex Tolman                                                                          |
| 599 | <b>D. S. Barnes, 4c Vermilion, Old Paper (RS17a).</b> Bright color, bottom portion torn of and repaired, appears Fine, scarce, of the 24 recorded in Aldrich, a full 17 are faulty |
|     | 1,400.00