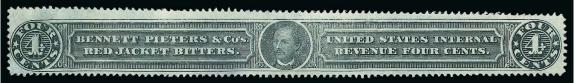

# GREENLEAF & COMPANY MILWAUKEE, WISCONSIN

The roots of Greenleaf & Company can be traced to the company founded in 1844 by Robert Pierce of Milwaukee, Wisconsin. In 1860 the company was sold to the partnership of Ball, Hill and Greenleaf. By 1865 the company became known as Greenleaf & Company. The  $5\mathfrak{e}$  stamps were issued for use on packages of 500 matches. They were issued from November 1864 through August 1872. 1,096,032 were issued on Old Paper and 68,000 on Silk Paper. Greenleaf & Company stamps were ordered by successor management, including First National Match Company, Barber & Company, and Barber & Peckham.

557

Greenleaf & Co., 5c Orange, Silk Paper (RO102b). Bright color with many silk paper fibers clearly visible, single short perf at top, light crease, small toned spot at top

FINE APPEARANCE. A BRIGHT AND EXCEPTIONALLY CHOICE EXAMPLE OF THE EXCEEDINGLY RARE  $\,$  5-CENT GREENLEAF MATCH STAMP ON SILK PAPER. ONLY 15 ARE RECORDED IN THE ALDRICH CENSUS.

Of the 15 recorded in the Aldrich book, nine are faulty and about half have perfs cutting into the design. The Joyce sale contained only one, with perfs in at bottom.

564

565

566

567

P. T. Ives, 1c Blue, Silk and Pink Papers (RO116b-RO116c). Single of each, both with deep rich color and wide margins, Very Fine and choice, difficult to find in this condition.......................(Photo Ex) 52.75