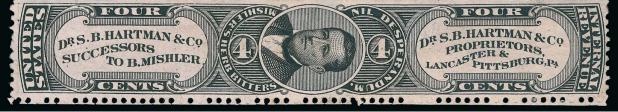

664

665

666

Dr. S. B. Hartman & Co., 4c Black, Old Paper (RS99a). Bright shade, faint vertical crease and thin spot at left

VERY FINE APPEARANCE. A SCARCE EXAMPLE OF THE S. B. HARTMAN & CO. 4-CENT ON OLD PAPER.

Only 26 are recorded in the Aldrich book, most well off-center, and at least 18 of which are faulty. This example is centered better than most.

Ex Tolman 2.250.00

667

670

672 E. T. Hazeltine, 4c Black, Experimental Silk Paper (RS103e). Crisp shade on bright white paper, clearly visible short blue silk thread, two small thin spots