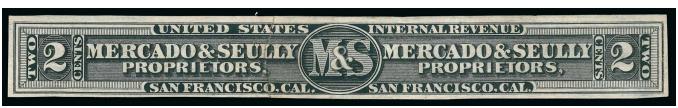

### PRIVATE DIE MATCH STAMPS

503

Alexander's Matches, 1c Blue, Silk Paper (RO3b). Rich color, centered to top right but margins clear, central thinning

FINE APPEARANCE. A CHOICE AND RARE EXAMPLE OF THE ALEXANDER'S MATCHES ONE-CENT BLUE ON SILK PAPER. ONLY 13 ARE BELIEVED TO EXIST AND MOST ARE DEFECTIVE. THIS IS POSSIBLY THE FINEST EXTANT.

The Aldrich census records only 13 examples of this Match stamp rarity. All but one have faults and many are defective and repaired. This is only the second example we have offered since keeping computerized records. The ex-Tolman copy, which was thinned and lightly toned, realized \$5,000 hammer in our Sale 926.................................. 5,000.00