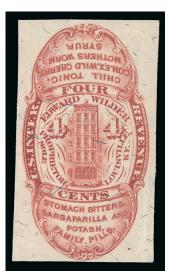

#### DRAKE'S PLANTATION BITTERS NEW YORK, N.Y.

Col. Patrick H. Drake and Demas Barnes formed a partnership sometime around 1862 to manufacture and market Drake's Plantation Bitters. Their partnership ended in 1867, and Plantation Bitters was sold thereafter by P. H. Drake & Co. The digestive aid — made with 38% alcohol — was sold in a distinctive log cabin-shaped bottle. This bottle design was patented in 1862, and Plantation Bitters was one of more than 40 cabin-shaped bitters bottles produced by various makers.

657

P. H. Drake & Co., 2c Black, Old Paper (RS82a). Intense shade and impression, small 657 ink spot at left, impression in paper of handstamp, small thin spot

> VERY FINE APPEARING EXAMPLE OF THE 2-CENT P. H. DRAKE & CO. ON OLD PAPER. A GREAT RARITY OF MATCH AND MEDICINE STAMPS.

> Only 12 are recorded in the Aldrich book, of which half are faulty. The example offered here is better centered than most

658 659EX

- B. A. Fahnestock, 1c Lake, Old and Silk Papers (RS84a-RS84b). First with large to clear margins, bright shade, Very Fine, second with even margins, light horizontal crease in left margin outside printed design, Very Fine appearance, the eagle vignette on the Fahnestock and other Match & Medicine issues was used on a number of obsolete bank notes of the period, as well as the U.S. Carrier Issue Scott LO2 .......(Photo Ex) 315.00