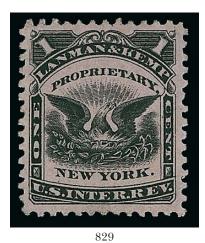

### PRIVATE DIE MATCH STAMPS

503

Alexander's Matches, 1c Blue, Silk Paper (RO3b). Rich color, centered to top right but margins clear, central thinning

FINE APPEARANCE. A CHOICE AND RARE EXAMPLE OF THE ALEXANDER'S MATCHES ONE-CENT BLUE ON SILK PAPER. ONLY 13 ARE BELIEVED TO EXIST AND MOST ARE DEFECTIVE. THIS IS POSSIBLY THE FINEST EXTANT.

The Aldrich census records only 13 examples of this Match stamp rarity. All but one have faults and many are defective and repaired. This is only the second example we have offered since keeping computerized records. The ex-Tolman copy, which was thinned and lightly toned, realized \$5,000 hammer in our Sale 926.................................. 5,000.00