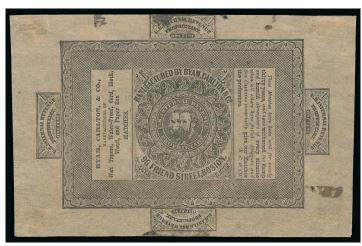

**F**00

Byam, Carlton & Co., 1c Black, Old Paper (RO48a). Large margins to clear, crisp shade and clear impression, sound VERY FINE EXAMPLE OF THIS MATCH STAMP RARITY. ONLY FOURTEEN ARE RECORDED IN THE ALDRICH CENSUS.

Half of those in the census are noted as being faulty. Ex Tolman....... 6,000.00

Byam, Carlton & Co., 1c Black on Buff, Wrapper (RO50a). Large margins three sides, just touching at top, some thinning and couple tiny holes which are normal for this fragile and very thin paper, typical black adhesive stains also as usually found