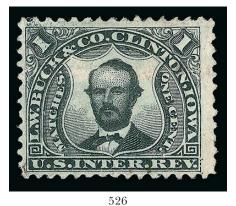

531

531

| 533 | Frank E. Clark, 1c Lake, Old Paper (RO59a). Vivid color, well-centered, Very Fine                                                                                                                                                                                                                      |
|-----|--------------------------------------------------------------------------------------------------------------------------------------------------------------------------------------------------------------------------------------------------------------------------------------------------------|
| 534 | Chicago Match Co., 3c Black, Old Paper (RO60a). Perfs close to touching two sides, thinned, appears Fine, scarce issue with only 42 recorded in Aldrich, of which he states nearly all have perfs touching                                                                                             |
| 535 | <b>Jas. L. Clark, 1c Green, Rouletted (RO63d).</b> Deep rich color, tiny tear, light crease and thin spot, appears Fine, scarce, only 30 are recorded in the Aldrich book and he surmises that some of this number would be turned down if re-examined, ex Tolman, with 2007 P.F. certificate 1,000.00 |
| 536 | Cramer & Kemp, 1c Ultramarine, Old Paper (RO66u). Bright color, three wide margins, light corner crease, Fine appearing example of the scarcer Ultramarine shade variety                                                                                                                               |
| 537 | W. D. Curtis Matches, 1c Green, Old and Silk Papers (RO68a, RO68b). Rich colors, couple small flaws, including thins on second, Fine-Very Fine(Photo Ex) 300.00                                                                                                                                        |
| 538 | W. D. Curtis Matches, 1c Green, Experimental Silk Paper (RO68e). Choice centering, deep rich color, Very Fine example of this beautiful Match stamp design, with 2007 P.F. certificate                                                                                                                 |
| 539 | <b>G. W. H. Davis, 1c Carmine, Watermarked (RO70d).</b> Perfectly centered, vivid color, slight thinning at top, otherwise Extremely Fine Gem                                                                                                                                                          |
| 540 | <b>W. E. Doolittle, 1c Blue, Old Paper (RO71a).</b> Deep rich color, attractive margins, small sealed tear at top left, otherwise Very Fine, only 51 are recorded in Aldrich census                                                                                                                    |
| 541 | <b>Jas. Eaton, 1c Black, Watermarked, Rouletted (RO74d).</b> Huge margins, crisp shade and impression, slight thinning not mentioned on accompanying certificate, Extremely Fine appearance, backstamp, with 2006 A.P.S. certificate                                                                   |
| 542 | Aug. Eichele, 1c Black, Old Paper (RO76a). Intense shade and proof-like impression, perfect centering, Extremely Fine Gem, a superb stamp, unusual to find a Private Die stamp in this quality, this is the only issuance for Augustus Eichele                                                         |
| 543 | <b>Eichele &amp; Co., 1c Blue, Rouletted (RO79d).</b> Rich color, fresh and Very Fine, scarce in sound condition, ex Tolman, with 2007 P.F. certificate                                                                                                                                                |
| 544 | <b>J. W. Eisenhart's Matches, 1c Blue, Pink Paper (RO80c).</b> Nice margins and centering, rich color, light horizontal crease, Very Fine appearance                                                                                                                                                   |