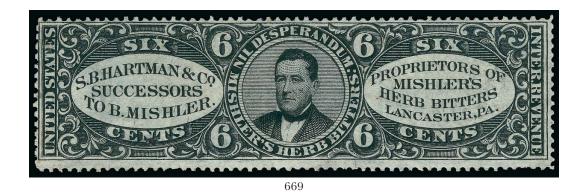

E-CENT ULTRAMARINE.

This is only the second example we have offered since keeping computerized records..... 3,000.00



663 ★ G. Green, 3c Black, Tête-Bêche Pair (RS92dh). Original gum, h.r., wide to clear margins, deep shade and crisp impression, some perf separations, top stamp small thin spots, otherwise Fine, Aldrich book lists only eight examples, with 2006 P.F. certificate ............ 825.00



664



665



666

Dr. S. B. Hartman & Co., 4c Black, Old Paper (RS99a). Bright shade, faint vertical crease and thin spot at left

VERY FINE APPEARANCE. A SCARCE EXAMPLE OF THE S. B. HARTMAN & CO. 4-CENT ON OLD PAPER.

Only 26 are recorded in the Aldrich book, most well off-center, and at least 18 of which are faulty. This example is centered better than most.

Ex Tolman 2.250.00



667







670







672 E. T. Hazeltine, 4c Black, Experimental Silk Paper (RS103e). Crisp shade on bright white paper, clearly visible short blue silk thread, two small thin spots

> FINE APPEARANCE. AN EXTREMELY RARE EXAMPLE OF THE E. T. HAZELTINE 4-CENT ON EXPERIMENTAL SILK PAPER. ONLY FIVE ARE RECORDED IN THE ALDRICH CENSUS.

> This is one of the rarest of all Match & Medicine stamps printed on Experimental Silk paper. Of the five recorded in the Aldrich book, four are listed as faulty and three are listed with centering worse than Fine.



674

673 A. L. Helmbold's, 2c Blue, Pink Paper (RS110c). Gorgeous centering with wide and balanced margins, fresh color, perf disc indentation on back not visible from front, Extremely Fine, a beautiful stamp...... 200.00



673

John F. Henry, 2c Violet