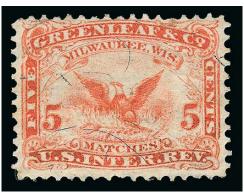

# GREENLEAF & COMPANY MILWAUKEE, WISCONSIN

The roots of Greenleaf & Company can be traced to the company founded in 1844 by Robert Pierce of Milwaukee, Wisconsin. In 1860 the company was sold to the partnership of Ball, Hill and Greenleaf. By 1865 the company became known as Greenleaf & Company. The  $5\mathfrak{e}$  stamps were issued for use on packages of 500 matches. They were issued from November 1864 through August 1872. 1,096,032 were issued on Old Paper and 68,000 on Silk Paper. Greenleaf & Company stamps were ordered by successor management, including First National Match Company, Barber & Company, and Barber & Peckham.

557

Greenleaf & Co., 5c Orange, Silk Paper (RO102b). Bright color with many silk paper fibers clearly visible, single short perf at top, light crease, small toned spot at top

FINE APPEARANCE. A BRIGHT AND EXCEPTIONALLY CHOICE EXAMPLE OF THE EXCEEDINGLY RARE  $\,$  5-CENT GREENLEAF MATCH STAMP ON SILK PAPER. ONLY 15 ARE RECORDED IN THE ALDRICH CENSUS.

Of the 15 recorded in the Aldrich book, nine are faulty and about half have perfs cutting into the design. The Joyce sale contained only one, with perfs in at bottom.

564

565

566

567

P. T. Ives, 1c Blue, Silk and Pink Papers (RO116b-RO116c). Single of each, both with deep rich color and wide margins, Very Fine and choice, difficult to find in this condition.......................(Photo Ex) 52.75