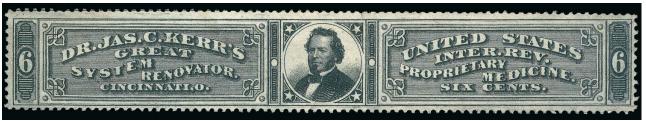

#### DR. JAMES C. KERR CINCINNATI, OHIO

The Holcombe book cites James C. Kerr's entries in the Williams' Cincinnati business directories, starting with 1864 as a "clerk," in 1865 as a "showman," and in 1866 as a "museum." In 1868 he has the title "Dr. Kerr, system renovator," and subsequently he emerges as "Proprietor of Kerr's System Renovator." Dr. Kerr's private die stamp bears a portrait of himself. The denomination was reduced from 6¢ to 4¢ in 1870 when the price of his product was reduced to a dollar per bottle.

716

716 Dr. Jas. C. Kerr, 4c Blue, Old Paper (RS159a). Radiant color, few faults, including thins, creases and repair at top right

> FINE APPEARANCE. A RARE EXAMPLE OF THE 4-CENT BLUE KERR ISSUE ON OLD PAPER. ONE OF THE RAREST OF ALL MEDICINE STAMPS.

> Only 7 are recorded in the Aldrich census. Of these only 3 are reported as sound. The example with repaired tears offered in the 1991 Joyce sale and this example from our 2006 Tolman sale each realized more than 1.5 times Scott Retail value. This is the only example we have offered since keeping computerized records.