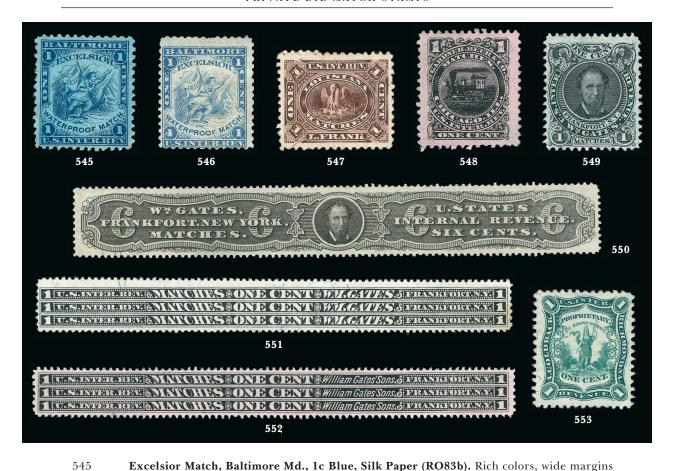

### PRIVATE DIE MATCH STAMPS

503

Alexander's Matches, 1c Blue, Silk Paper (RO3b). Rich color, centered to top right but margins clear, central thinning

FINE APPEARANCE. A CHOICE AND RARE EXAMPLE OF THE ALEXANDER'S MATCHES ONE-CENT BLUE ON SILK PAPER. ONLY 13 ARE BELIEVED TO EXIST AND MOST ARE DEFECTIVE. THIS IS POSSIBLY THE FINEST EXTANT.

The Aldrich census records only 13 examples of this Match stamp rarity. All but one have faults and many are defective and repaired. This is only the second example we have offered since keeping computerized records. The ex-Tolman copy, which was thinned and lightly toned, realized \$5,000 hammer in our Sale 926.................................. 5,000.00

504

505

506

Probably Enoch G. Selby of Selby & Taylor, predecessor to the American Match Co.

# AMERICAN MATCH COMPANY ROCK ISLAND, ILLINOIS

The American Match Company of Rock Island, Illinois, was formed by William C. Welch and Francis A. Warren. An advertisement for their "Superior Friction Matches" appeared in the July 5, 1867, edition of the Rock Island *Evening Argus*. Days later another notice appeared, announcing that the partnership had been dissolved and that Welch would carry on the business (Perry, p. 219). Only 44,000 stamps (all 3¢) were supplied in one order, delivered on October 31, 1866. The undelivered balance was destroyed (Boston Revenue Book, p. 143). Perry regarded the "Rock Island" issue as "the most famous of all the match stamps."

507

American Match Co. (Rock Island Ill.), 3c Green, Old Paper (RO13a). Rich color and detailed impression, centered to top right, couple small thin spots

FINE APPEARING EXAMPLE OF THIS EXTREMELY RARE PRIVATE DIE MATCH STAMP. ONLY TWELVE EXAMPLES ARE RECORDED IN THE ALDRICH CENSUS.

# BARBER MATCH COMPANY MIDDLEBURY, OHIO

Ohio Columbus Barber (1841-1920) founded the Barber Match Company in 1867 as the successor to earlier partnerships with his brother, George (pictured on the stamp below), and Barber & Peckham. In 1881 the Barber Match Company merged with several other match producers to create the Diamond Match Company. O. C. Barber served as the company's first vice president and became president in 1888.

Ohio Columbus Barber

508

Barber Match Co., 1c Blue, Watermarked, Rouletted (RO18d). Three huge margins, clear to touched at bottom, fresh color, small corner crease at top right

FINE APPEARANCE. A PARTICULARLY CHOICE EXAMPLE OF THE EXTREMELY RARE ONE-CENT BARBER MATCH COMPANY ROULETTED ISSUE. ONLY NINE ARE RECORDED IN THE ALDRICH CENSUS.

This issue is frequently counterfeited, as the supply of regularly perforated 1c water-marked stamps is plentiful. There are nine examples recorded in the Aldrich census, but at least one of those has received a negative certificate from the Philatelic Foundation.

impression, centered to top, light creases and small thin spot, otherwise almost Fine, scarce with Barber & Peckham, 3c Black, Old Paper (RO21). Original gum, intense shade on bright paper, 510 ★ 511 Bauer & Beudel, 1c Ultramarine, Old Paper (RO22u). Bright color, tiny scuff at top left and B. Bendel & Co., 1c Brown, Watermarked (RO24d). Rich color, neat strike of purple cancel, faint 512 corner crease at bottom right, otherwise Fine, Aldrich records only 28 examples, none qualifying B. Bendel & Co., 12c Brown, Silk Paper (RO25b). Ample to wide margins, rich color, small thin 513 H. Bendel & Co., 12c Brown, Silk Paper (RO27b). Gorgeous rich color and detailed impression, 514 attractive centering, couple small thin spots and some short perfs at lower left, still Very Fine 

515

518

| 516   | Wm. Bond & Co., 4c Black, Silk Paper (RO32b). Wide margins, intense shade and impression, Very Fine, 47 recorded in the Aldrich census                           |
|-------|------------------------------------------------------------------------------------------------------------------------------------------------------------------|
| 517   | Wm. Bond & Co., 4c Green, Silk Paper (RO33b). Nicely centered with well-balanced margins, deep color, fresh and Very Fine, backstamp                             |
| 518 ★ | Wm. Bond & Co., 4c Green, Pink Paper (RO33c). Original gum, h.r., beautifully centered, short perfs at right, otherwise Extremely Fine, scarce with original gum |

531

531

| 533 | Frank E. Clark, 1c Lake, Old Paper (RO59a). Vivid color, well-centered, Very Fine                                                                                                                                                                                                                      |
|-----|--------------------------------------------------------------------------------------------------------------------------------------------------------------------------------------------------------------------------------------------------------------------------------------------------------|
| 534 | Chicago Match Co., 3c Black, Old Paper (RO60a). Perfs close to touching two sides, thinned, appears Fine, scarce issue with only 42 recorded in Aldrich, of which he states nearly all have perfs touching                                                                                             |
| 535 | <b>Jas. L. Clark, 1c Green, Rouletted (RO63d).</b> Deep rich color, tiny tear, light crease and thin spot, appears Fine, scarce, only 30 are recorded in the Aldrich book and he surmises that some of this number would be turned down if re-examined, ex Tolman, with 2007 P.F. certificate 1,000.00 |
| 536 | Cramer & Kemp, 1c Ultramarine, Old Paper (RO66u). Bright color, three wide margins, light corner crease, Fine appearing example of the scarcer Ultramarine shade variety                                                                                                                               |
| 537 | W. D. Curtis Matches, 1c Green, Old and Silk Papers (RO68a, RO68b). Rich colors, couple small flaws, including thins on second, Fine-Very Fine(Photo Ex) 300.00                                                                                                                                        |
| 538 | W. D. Curtis Matches, 1c Green, Experimental Silk Paper (RO68e). Choice centering, deep rich color, Very Fine example of this beautiful Match stamp design, with 2007 P.F. certificate                                                                                                                 |
| 539 | <b>G. W. H. Davis, 1c Carmine, Watermarked (RO70d).</b> Perfectly centered, vivid color, slight thinning at top, otherwise Extremely Fine Gem                                                                                                                                                          |
| 540 | <b>W. E. Doolittle, 1c Blue, Old Paper (RO71a).</b> Deep rich color, attractive margins, small sealed tear at top left, otherwise Very Fine, only 51 are recorded in Aldrich census                                                                                                                    |
| 541 | <b>Jas. Eaton, 1c Black, Watermarked, Rouletted (RO74d).</b> Huge margins, crisp shade and impression, slight thinning not mentioned on accompanying certificate, Extremely Fine appearance, backstamp, with 2006 A.P.S. certificate                                                                   |
| 542 | Aug. Eichele, 1c Black, Old Paper (RO76a). Intense shade and proof-like impression, perfect centering, Extremely Fine Gem, a superb stamp, unusual to find a Private Die stamp in this quality, this is the only issuance for Augustus Eichele                                                         |
| 543 | <b>Eichele &amp; Co., 1c Blue, Rouletted (RO79d).</b> Rich color, fresh and Very Fine, scarce in sound condition, ex Tolman, with 2007 P.F. certificate                                                                                                                                                |
| 544 | <b>J. W. Eisenhart's Matches, 1c Blue, Pink Paper (RO80c).</b> Nice margins and centering, rich color, light horizontal crease, Very Fine appearance                                                                                                                                                   |

| 0.10 | and nicely centered, Very Fine                                                                                                                                                |
|------|-------------------------------------------------------------------------------------------------------------------------------------------------------------------------------|
| 546  | Excelsior Match, Baltimore Md., 1c Ultramarine, Old Paper (RO83u). Pretty color, small faults, including sealed tear at bottom, appears Fine, scarce color variety, ex Tolman |
| 547  | <b>L. Frank, 1c Brown, Silk Paper (RO85b).</b> Wide margins, fresh color, single shorter perf at right, otherwise Extremely Fine                                              |
| 548  | <b>Gardner, Beer &amp; Co., 1c Black, Pink Paper (RO86c).</b> Wide margins and choice centering, thinned at bottom, Extremely Fine appearance                                 |
| 549  | Wm. Gates, 1c Black, Experimental Silk Paper (RO88e). Crisp paper and detailed impression, fresh and Very Fine                                                                |
| 550  | Wm. Gates, 6c Black, Old Paper (RO90a). Wide margins and choice centering, Extremely Fine, unusually choice quality for a large-format Match stamp                            |
| 551  | Wm. Gates, 3c Black, Silk Paper (RO91b). Well-balanced margins, intense shade and impression, Very Fine and choice                                                            |
| 552  | William Gates' Sons, 3c Black, Pink Paper (RO94c). Beautifully balanced margins, tiny thin spot in middle row "C" of "Cent", otherwise Extremely Fine                         |
| 553  | <b>A. Goldback, 1c Green, Silk Paper (RO96b).</b> Wide margins, rich color, slight thinning near top, otherwise Very Fine                                                     |

554

# GREENLEAF & COMPANY MILWAUKEE, WISCONSIN

The roots of Greenleaf & Company can be traced to the company founded in 1844 by Robert Pierce of Milwaukee, Wisconsin. In 1860 the company was sold to the partnership of Ball, Hill and Greenleaf. By 1865 the company became known as Greenleaf & Company. The  $5\mathfrak{e}$  stamps were issued for use on packages of 500 matches. They were issued from November 1864 through August 1872. 1,096,032 were issued on Old Paper and 68,000 on Silk Paper. Greenleaf & Company stamps were ordered by successor management, including First National Match Company, Barber & Company, and Barber & Peckham.

557

Greenleaf & Co., 5c Orange, Silk Paper (RO102b). Bright color with many silk paper fibers clearly visible, single short perf at top, light crease, small toned spot at top

FINE APPEARANCE. A BRIGHT AND EXCEPTIONALLY CHOICE EXAMPLE OF THE EXCEEDINGLY RARE  $\,$  5-CENT GREENLEAF MATCH STAMP ON SILK PAPER. ONLY 15 ARE RECORDED IN THE ALDRICH CENSUS.

Of the 15 recorded in the Aldrich book, nine are faulty and about half have perfs cutting into the design. The Joyce sale contained only one, with perfs in at bottom.

564

565

566

567

P. T. Ives, 1c Blue, Silk and Pink Papers (RO116b-RO116c). Single of each, both with deep rich color and wide margins, Very Fine and choice, difficult to find in this condition.......................(Photo Ex) 52.75