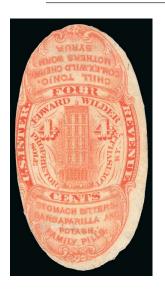

#### DRAKE'S PLANTATION BITTERS NEW YORK, N.Y.

Col. Patrick H. Drake and Demas Barnes formed a partnership sometime around 1862 to manufacture and market Drake's Plantation Bitters. Their partnership ended in 1867, and Plantation Bitters was sold thereafter by P. H. Drake & Co. The digestive aid — made with 38% alcohol — was sold in a distinctive log cabin-shaped bottle. This bottle design was patented in 1862, and Plantation Bitters was one of more than 40 cabin-shaped bitters bottles produced by various makers.

657

P. H. Drake & Co., 2c Black, Old Paper (RS82a). Intense shade and impression, small 657 ink spot at left, impression in paper of handstamp, small thin spot

> VERY FINE APPEARING EXAMPLE OF THE 2-CENT P. H. DRAKE & CO. ON OLD PAPER. A GREAT RARITY OF MATCH AND MEDICINE STAMPS.

> Only 12 are recorded in the Aldrich book, of which half are faulty. The example offered here is better centered than most

658 659EX

- B. A. Fahnestock, 1c Lake, Old and Silk Papers (RS84a-RS84b). First with large to clear margins, bright shade, Very Fine, second with even margins, light horizontal crease in left margin outside printed design, Very Fine appearance, the eagle vignette on the Fahnestock and other Match & Medicine issues was used on a number of obsolete bank notes of the period, as well as the U.S. Carrier Issue Scott LO2 .......(Photo Ex) 315.00