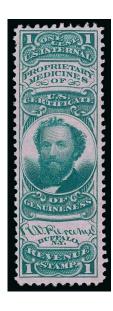

### PRIVATE DIE MATCH STAMPS

503

Alexander's Matches, 1c Blue, Silk Paper (RO3b). Rich color, centered to top right but margins clear, central thinning

FINE APPEARANCE. A CHOICE AND RARE EXAMPLE OF THE ALEXANDER'S MATCHES ONE-CENT BLUE ON SILK PAPER. ONLY 13 ARE BELIEVED TO EXIST AND MOST ARE DEFECTIVE. THIS IS POSSIBLY THE FINEST EXTANT.

The Aldrich census records only 13 examples of this Match stamp rarity. All but one have faults and many are defective and repaired. This is only the second example we have offered since keeping computerized records. The ex-Tolman copy, which was thinned and lightly toned, realized \$5,000 hammer in our Sale 926.................................. 5,000.00