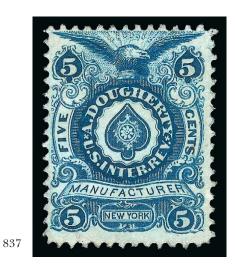

e faulty. This is the only unduplicated example we have offered since keeping computerized records.

> Signed E. Stern. Ex Tolman ...... 3,750.00

831



833EX

- 832 \* R. & G. A. Wright, 3c Lake, Watermarked (RT24d). Slightly disturbed original gum, h.r., radiant color, Very Fine and choice, ex
- 833 R. & G. A. Wright, 4c Green, Old and Silk Papers (RT25a, RT25b). Both with full to wide margins and lightly canceled, latter with thin, Very Fine appearance ......(Photo Ex) 240.00
- 834 R. & G. A. Wright, 4c Green, Watermarked (RT25d). Deep rich color, tiny hinge thin speck, appears Very Fine, ex Tolman.. 400.00





> Young, Ladd & Coffin, 2c Vermilion, Silk Paper (RT30b). Ample to large margins, neat ruled line cancel, Very Fine ...... 130.00



836

### PRIVATE DIE PLAYING CARDS STAMPS



836



838



839

839 (\*) Eagle Card Co., 5c Black, Watermarked (RU7d).
Detailed impression, fresh and Fine ................................... 95.00

840 Goodall, 5c Black, Old Paper (RU8a). Detailed



#### BALANCE LOTS FROM THE SCARSDALE COLLECTION

END OF SALE — THANK YOU

# Bid Form—15% Premium Sale

Wednesday, October 3, 2012

OR FAX YOUR BIDS: (212) 753-6429

| NAME ADDRESS. CITY/STA' TEL. (DAY E-MAIL Have you Reference Stamp Fir Bank: In the spa from Sal Please use the maxir your beha on other include advance to