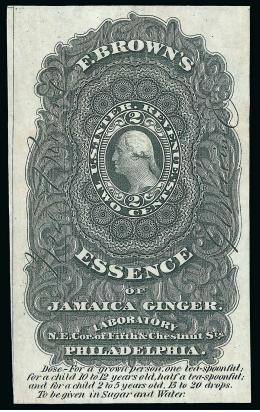

#### JOHN I. BROWN & SON BOSTON, MASSACHUSETTS

John I. Brown & Son was a Boston-based patent medicine manufacturer and marketer. Brown's Bronchial Troches was advertised as a tonic for the throat and breathing passages with endorsements from singers, teachers, ministers and others. They also sold Brown's Vermifuge Comfits or Worm Lozenges and other preparations. The firm was later associated with the sale of the notorious "Mrs. Winslow's Soothing Syrup," a morphine and alcohol-based concoction that caused the deaths of hundreds of children through overdoses (see lots 645-646).

617 John I. Brown & Son, 2c Green, Pink Paper (RS40c). Deep rich color, inconsequential 618 **★** John I. Brown & Son, 2c Green, Watermarked (RS40d). Original gum, rich color, tiny 619 John I. Brown & Son, 2c Green, Experimental Silk Paper (RS40e). Rich color, clearly evident short blue silk fibers, Fine, a scarce stamp despite its modest catalogue value. 200.00 John I. Brown & Son, 4c Brown, Old Paper (RS41a). Deep rich color, couple small thin 620 spots, Fine appearance, only 40 are recorded in Aldrich book, of which at least 26 are 621 John I. Brown & Son, 4c Brown, Silk Paper (RS41b). Well-centered with nice margins and full perfs, deep rich color, Very Fine and choice, wonderful quality for a Match & 622 John I. Brown & Son., 4c Brown, Watermarked Paper (RS41d). Rich color, choice centering, short perf at top, otherwise Very Fine and rare, only 16 are recorded in the 