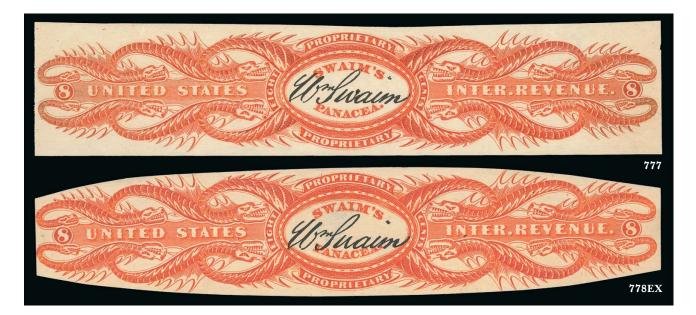

signature, faults, including creases and tears, color slightly oxidized in a few places

FINE APPEARANCE. AN EXTREMELY RARE EXAMPLE OF THE 8-CENT JAMES SWAIM DIE CUT ISSUE WITH MANUSCRIPT SIGNATURE. ONLY NINE ARE RECORDED.

Of the nine examples recorded in the Aldrich book, not a single one is sound, with creases and tears the norm.



Wm. Swaim, 8c Orange, Silk Paper (RS234b). Large margins all around, brilliant color on fresh paper, faint vertical bend at right of central oval called a "faint crease" in our Tolman sale but does not flash when drying EXTREMELY FINE. EASILY ONE OF THE FINEST EXAMPLES OF THE RARE 8-CENT WILLIAM SWAIM ISSUE ON SILK PAPER.

The Aldrich book records only nine examples of this issue, six of which are reported as faulty.

Ex Tolman ...... 6,000.00



www.sha.o



- Wm. Swaim, 8c Orange, Watermarked (RS234d). Large margins all around, vivid color, two light to faint vertical creases and two tiny pinholes, Extremely Fine appearance, scarce with only 35 examples recorded in the Aldrich book, with 2005 P.F. certificate ..... 2,600.00
- Wm. Swaim, 8c Orange, Silk and Watermarked Papers, Die Cut (RS235b, RS235d). Both with bright colors, couple typical minor flaws, including light creases on first and small thins on second, appear Fine-Very Fine......(Photo Ex) 460.00

# DR. GEORGE W. SWETT, BOSTON, MASSACHUSETTS "DR. J. W. POLAND'S WHITE PINE COMPOUND"

Dr. J. W. Poland's White Pine Compound was advertised as "the great New England remedy, cures sore throat, colds, cough, diphtheria, bronchitis, spitting of blood, and pulmonary affections generally. I