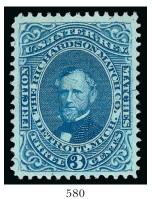

### PRIVATE DIE MATCH STAMPS

503

Alexander's Matches, 1c Blue, Silk Paper (RO3b). Rich color, centered to top right but margins clear, central thinning

FINE APPEARANCE. A CHOICE AND RARE EXAMPLE OF THE ALEXANDER'S MATCHES ONE-CENT BLUE ON SILK PAPER. ONLY 13 ARE BELIEVED TO EXIST AND MOST ARE DEFECTIVE. THIS IS POSSIBLY THE FINEST EXTANT.

The Aldrich census records only 13 examples of this Match stamp rarity. All but one have faults and many are defective and repaired. This is only the second example we have offered since keeping computerized records. The ex-Tolman copy, which was thinned and lightly toned, realized \$5,000 hammer in our Sale 926.................................. 5,000.00