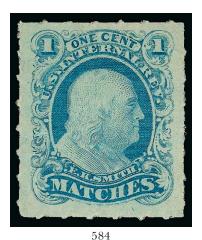

### PRIVATE DIE MATCH STAMPS

503

Alexander's Matches, 1c Blue, Silk Paper (RO3b). Rich color, centered to top right but margins clear, central thinning

FINE APPEARANCE. A CHOICE AND RARE EXAMPLE OF THE ALEXANDER'S MATCHES ONE-CENT BLUE ON SILK PAPER. ONLY 13 ARE BELIEVED TO EXIST AND MOST ARE DEFECTIVE. THIS IS POSSIBLY THE FINEST EXTANT.

The Aldrich census records only 13 examples of this Match stamp rarity. All but one have faults and many are defective and repaired. This is only the second example we have offered since keeping computerized records. The ex-Tolman copy, which was thinned and lightly toned, realized \$5,000 hammer in our Sale 926.................................. 5,000.00