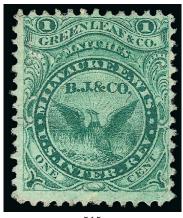

# GREENLEAF & COMPANY MILWAUKEE, WISCONSIN

The roots of Greenleaf & Company can be traced to the company founded in 1844 by Robert Pierce of Milwaukee, Wisconsin. In 1860 the company was sold to the partnership of Ball, Hill and Greenleaf. By 1865 the company became known as Greenleaf & Company. The  $5\mathfrak{e}$  stamps were issued for use on packages of 500 matches. They were issued from November 1864 through August 1872. 1,096,032 were issued on Old Paper and 68,000 on Silk Paper. Greenleaf & Company stamps were ordered by successor management, including First National Match Company, Barber & Company, and Barber & Peckham.

557

Greenleaf & Co., 5c Orange, Silk Paper (RO102b). Bright color with many silk paper fibers clearly visible, single short perf at top, light crease, small toned spot at top

FINE APPEARANCE. A BRIGHT AND EXCEPTIONALLY CHOICE EXAMPLE OF THE EXCEEDINGLY RARE  $\,$  5-CENT GREENLEAF MATCH STAMP ON SILK PAPER. ONLY 15 ARE RECORDED IN THE ALDRICH CENSUS.

Of the 15 recorded in the Aldrich book, nine are faulty and about half have perfs cutting into the design. The Joyce sale contained only one, with perfs in at bottom.

564

565

566

567

P. T. Ives, 1c Blue, Silk and Pink Papers (RO116b-RO116c). Single of each, both with deep rich color and wide margins, Very Fine and choice, difficult to find in this condition.......................(Photo Ex) 52.75