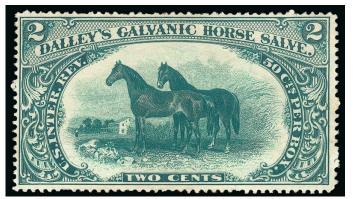

650

651

651

Dalley's Galvanic Horse Salve, 2c Green, Watermarked (RS73d). Bright color, nice centering and margins, tiny perf thin at bottom, Very Fine appearance and better condition than often found... 300.00