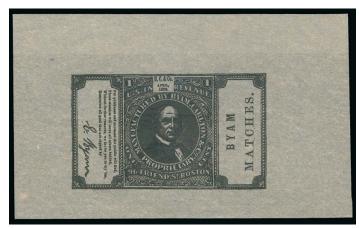

**F**00

Byam, Carlton & Co., 1c Black, Old Paper (RO48a). Large margins to clear, crisp shade and clear impression, sound VERY FINE EXAMPLE OF THIS MATCH STAMP RARITY. ONLY FOURTEEN ARE RECORDED IN THE ALDRICH CENSUS.

Half of those in the census are noted as being faulty. Ex Tolman....... 6,000.00

Byam, Carlton & Co., 1c Black on Buff, Wrapper (RO50a). Large margins three sides, just touching at top, some thinning and couple tiny holes which are normal for this fragile and very thin paper, typical black adhesive stains also as usually found

VERY FINE APPEARANCE. A RARE EXAMPLE OF THE LARGE BYAM, CARLTON & CO. MATCH WRAPPER.

The Aldrich census records only 18 examples of this rarity, which differs from the wrapper in the following lot in its vertical dimensions (99mm vs. 89mm for RO51a). Most have faults. Those present on this example do not detract from its appearance ......... 2,750.00