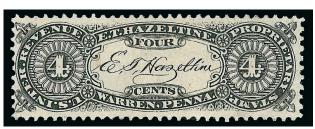

Only 26 are recorded in the Aldrich book, most well off-center, and at least 18 of which are faulty. This example is centered better than most.

Ex Tolman 2.250.00

667

670

672 E. T. Hazeltine, 4c Black, Experimental Silk Paper (RS103e). Crisp shade on bright white paper, clearly visible short blue silk thread, two small thin spots

> FINE APPEARANCE. AN EXTREMELY RARE EXAMPLE OF THE E. T. HAZELTINE 4-CENT ON EXPERIMENTAL SILK PAPER. ONLY FIVE ARE RECORDED IN THE ALDRICH CENSUS.

> This is one of the rarest of all Match & Medicine stamps printed on Experimental Silk paper. Of the five recorded in the Aldrich book, four are listed as faulty and three are listed with centering worse than Fine.