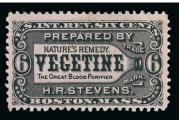

e has relatively low catalogue value, these beautiful designs are challenging to find in this choice quality ......
  (Photo Ex) 110.00



771 Syracuse Wrapper, 1c Blue, Experimental Silk Paper (RS227e). Several of the tell-tale short blue silk fibers, rich color, some typical light creasing as normally found on these large-format stamps, scissors-cuts of approximately 10 mm on each side between the design and the larger white margins not mentioned on accompanying certificate

FINE APPEARANCE. A RARE EXAMPLE OF THE UNLISTED SYRACUSE ONE-CENT BLUE EXPERIMENTAL SILK PAPER WRAPPER.

No examples of the Experimental Silk Wrapper were offered in either the Joyce or Tolman sales. This issue is not listed in either the Aldrich census or Scott. With 2010 P.F. certificate...... E. 2,000-3,000

771



### JAMES AND WILLIAM SWAIM, PHILADELPHIA, PENNSYLVANIA

The stamps used on the popular "Swaim's Panacea" were issued with facsimile signatures of Dr. James Swaim and his son, William. The product was originally created in 1820 by James' father, William Swaim, a New York City bookbinder located at 241 Pearl Street, who started selling his medicinal cure for "diseases arising from impurity of the blood and juices — also, those who suffer by directed Liver, Rheumatic affections, or from indiscretion of their youth [syphilis]." William died in 1846, and the business continued under the supervision of Dr. James Swaim. When James died in 1870, his son William took over.



773

Jas. Swaim, 8c Orange, Old Paper (RS232a). Fresh color, ample to huge margins, couple light vertical creases are bar