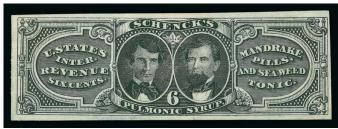

Match & Medicine stamps are truly representative of 19th century American advertising. The patent medicine products — hair tonics, blood purifiers, deworming syrups, pills and potions with outrageous "cure all" claims — are pitched on the stamps. Many of the proprietors put their own faces on the stamps. Some of these entrepreneurs vanished into the landscape. Others went on to become major forces in business.

Collecting Match & Medicines requires patience and a taste for the unusual, but the reward is a collection of stamps that are unique in the world of philately.