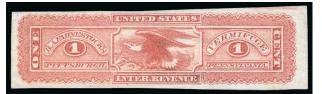

# AMERICAN MATCH COMPANY ROCK ISLAND, ILLINOIS

The American Match Company of Rock Island, Illinois, was formed by William C. Welch and Francis A. Warren. An advertisement for their "Superior Friction Matches" appeared in the July 5, 1867, edition of the Rock Island *Evening Argus*. Days later another notice appeared, announcing that the partnership had been dissolved and that Welch would carry on the business (Perry, p. 219). Only 44,000 stamps (all 3¢) were supplied in one order, delivered on October 31, 1866. The undelivered balance was destroyed (Boston Revenue Book, p. 143). Perry regarded the "Rock Island" issue as "the most famous of all the match stamps."

507

American Match Co. (Rock Island Ill.), 3c Green, Old Paper (RO13a). Rich color and detailed impression, centered to top right, couple small thin spots

FINE APPEARING EXAMPLE OF THIS EXTREMELY RARE PRIVATE DIE MATCH STAMP. ONLY TWELVE EXAMPLES ARE RECORDED IN THE ALDRICH CENSUS.