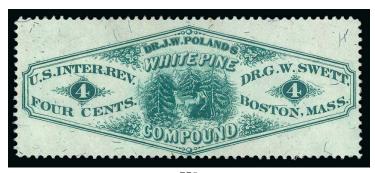

rtificate ..... 2,600.00
- Wm. Swaim, 8c Orange, Silk and Watermarked Papers, Die Cut (RS235b, RS235d). Both with bright colors, couple typical minor flaws, including light creases on first and small thins on second, appear Fine-Very Fine......(Photo Ex) 460.00

# DR. GEORGE W. SWETT, BOSTON, MASSACHUSETTS "DR. J. W. POLAND'S WHITE PINE COMPOUND"

Dr. J. W. Poland's White Pine Compound was advertised as "the great New England remedy, cures sore throat, colds, cough, diphtheria, bronchitis, spitting of blood, and pulmonary affections generally. It is a remarkable remedy for kidney complaints, diabetes, difficulty in voiding urine, bleeding from the kidneys and bladder, gravel, and other complaints." The product was marketed by Dr. George W. Swett, a druggist and manufacturer of root beer.



779 Dr. G. W. Swett, 4c Green, Perforated, Silk Paper (RS237b). Choice centering, rich color, Very Fine...................... 250.00

779

780 Dr. G. W. Swett, 4c Green, Watermarked (RS237d). Choice centering, rich color

VERY FINE. A BEAUTIFUL SOUND EXAMPLE OF THE DR. G. W. SWETT 4-CENT ISSUE ON WATERMARKED PAPER.

14 of the 19 copies recorded in the Aldrich census are faulty.

Ex Tolman...... 3,250.00



780

781



781

782 Dr. G. W. Swett, 4c Green, Perf and Die Cut, Watermarked (RS238d). Choice centering for this difficult issue with wide margins, small surface scuff at left

VERY FINE APPEARANCE. A SOUND EXAMPLE OF THE DR. G. W. SWETT 4-CENT PERF AND DIE CUT ISSUE ON WATERMARKED PAPER.



## GEORGE TALCOTT NEW YORK, N.Y.

The Commissioners of Patents' Journal (June 15, 1875) lists