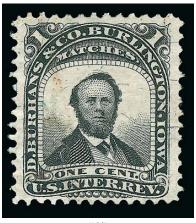

# D. BURHANS & COMPANY BURLINGTON, IOWA

A(ugustus) H. Burhans & Co. advertised percussion matches as early as 1855 (*Daily Hawk Eye and Telegraph*, Aug. 1, 1855). D. Burhans & Company received 504,900 stamps on old paper and 97,050 on silk paper. Perry commented that the former issue was very scarce, and of the latter on silk paper he had seen no more than a half-dozen copies. The portrait on the stamp is of the proprietor, Denzlow Burhans (1820-1903).

527

D. Burhans & Co., 1c Black, Silk Paper (RO46b). Showing many silk fibers, intense shade and impression, some toned spots, small thin spot, central paper indentation VERY FINE APEARANCE. AN EXTREMELY RARE EXAMPLE OF THE ONE-CENT D. BURHANS & CO. ISSUE ON SILK PAPER.