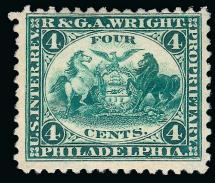

l toning at top left, few thin spots FINE APPEARANCE. A PRESENTABLE EXAMPLE OF THE WOODWORTH & SON TWO-CENT ON PINK PAPER.

> Only 9 are recorded in the Aldrich book, of which 5 are faulty. This is the only unduplicated example we have offered since keeping computerized records.

> Signed E. Stern. Ex Tolman ...... 3,750.00

831



833EX

- 832 \* R. & G. A. Wright, 3c Lake, Watermarked (RT24d). Slightly disturbed original gum, h.r., radiant color, Very Fine and choice, ex
- 833 R. & G. A. Wright, 4c Green, Old and Silk Papers (RT25a, RT25b). Both with full to wide margins and lightly canceled, latter with thin, Very Fine appearance ......(Photo Ex) 240.00
- 834 R. & G. A. Wright, 4c Green, Watermarked (RT25d). Deep rich color, tiny hinge thin speck, appears Very Fine, ex Tolman.. 400.00





> Young, Ladd & Coffin, 2c Vermilion, Silk Paper (RT30b). Ample to large margins, neat ruled line cancel, Very Fine ...... 130.00



836

### PRIVATE DIE PLAYING CARDS STAMPS



836



838



839

839 (\*) Eagle Card Co., 5c Black, Watermarked (RU7d).
Detailed impression, fresh and Fine ................................... 95.00

840 Goodall, 5c Black, Old Paper (RU8a). Detailed



#### BALANCE LOTS FROM THE SCARSDALE COLLECTION

END OF SALE — THANK YOU

# Bid Form—15% Premium Sale

Wednesday, October 3, 2012

OR FAX YOUR BIDS: (212) 753-6429

| NAME ADDRESS. CITY/STA' TEL. (DAY E-MAIL Have you Reference Stamp Fir Bank: In the spa from Sal Please use the maxir your beha on other include advance to