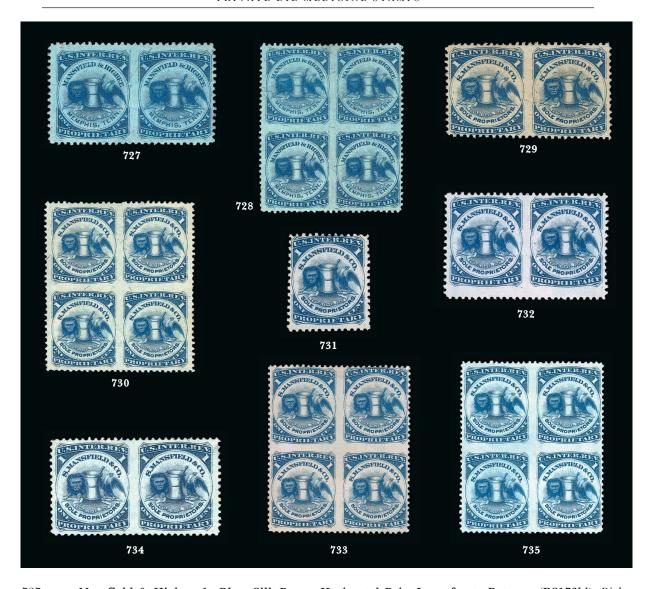

Paper (RS159a). Radiant color, few faults, including thins, creases and repair at top right

> FINE APPEARANCE. A RARE EXAMPLE OF THE 4-CENT BLUE KERR ISSUE ON OLD PAPER. ONE OF THE RAREST OF ALL MEDICINE STAMPS.

> Only 7 are recorded in the Aldrich census. Of these only 3 are reported as sound. The example with repaired tears offered in the 1991 Joyce sale and this example from our 2006 Tolman sale each realized more than 1.5 times Scott Retail value. This is the only example we have offered since keeping computerized records.





Kerr advertisement in The Methodist Almanac (Google Books) and bottle of Kerr's System Renovator





718



719



720



722



799



724



723



725

- 726 J. McCullough, 4c Black, Silk Paper (RS169b). Wonderfully fresh, Very Fine ........... 140.00





| 727 | Mansfield & Higbee, 1c Blue, Silk Paper, Horizontal Pair, Imperforate Between (RS173bi). Rich color, huge margins to clear at right, right perfs with trace of red ink, Very Fine, with 2008 P.F. certificate                                                                                                |
|-----|--------------------------------------------------------------------------------------------------------------------------------------------------------------------------------------------------------------------------------------------------------------------------------------------------------------|
| 728 | Mansfield & Higbee, 1c Blue, Silk Paper, Block of Four, Imperforate Between (RS173bj). Vivid color, full to wide margins, small edge thin at lower right and short perf