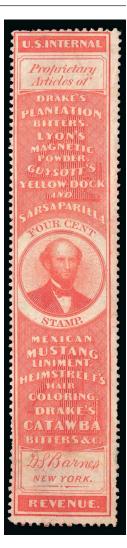

#### DRAKE'S PLANTATION BITTERS NEW YORK, N.Y.

Col. Patrick H. Drake and Demas Barnes formed a partnership sometime around 1862 to manufacture and market Drake's Plantation Bitters. Their partnership ended in 1867, and Plantation Bitters was sold thereafter by P. H. Drake & Co. The digestive aid — made with 38% alcohol — was sold in a distinctive log cabin-shaped bottle. This bottle design was patented in 1862, and Plantation Bitters was one of more than 40 cabin-shaped bitters bottles produced by various makers.

657

P. H. Drake & Co., 2c Black, Old Paper (RS82a). Intense shade and impression, small 657 ink spot at left, impression in paper of handstamp, small thin spot

> VERY FINE APPEARING EXAMPLE OF THE 2-CENT P. H. DRAKE & CO. ON OLD PAPER. A GREAT RARITY OF MATCH AND MEDICINE STAMPS.

> Only 12 are recorded in the Aldrich book, of which half are faulty. The example offered here is better centered than most

658 659EX

- B. A. Fahnestock, 1c Lake, Old and Silk Papers (RS84a-RS84b). First with large to clear margins, bright shade, Very Fine, second with even margins, light horizontal crease in left margin outside printed design, Very Fine appearance, the eagle vignette on the Fahnestock and other Match & Medicine issues was used on a number of obsolete bank notes of the period, as well as the U.S. Carrier Issue Scott LO2 .......(Photo Ex) 315.00