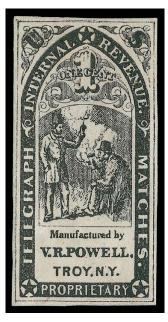

V. R. Powell, 1c Ultramarine, Old Paper (RO148u). Bright color, choice centering, fresh 

575

### VAN RENSSELAER POWELL TROY, NEW YORK

Van Rensselaer Powell started his match business as early as 1859, and in June 1863 he was granted patent 38911 for his "machine for splitting match blocks" (illustrated here). In July 1865 he received another patent (49002) for a method of manufacturing friction matches. He sold the business to Bogardus & Griswold in 1869, and that firm changed its name to J. M. Bogardus in 1870. That company was sold to the Atlantic Match Company in 1875. The wrappers were probably made by the American Phototype Co.