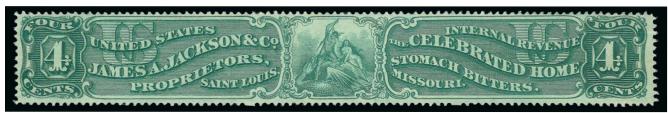

# JAMES A. JACKSON & COMPANY ST. LOUIS, MISSOURI

The St. Louis business directories list James A. Jackson & Co. and variations of that name from 1867 to 1873, followed by Jackson, Pfouts & Douglass in 1874 and The Home Bitters Co. in 1875. The firm is listed as a liquor dealer. Their "Celebrated Home Stomach Bitters" was undoubtedly an alcohol-based concoction, sold in bottles like the one illustrated here. A lengthy advertisement with testimonials appears in *The Daily Ranchero and Republican* (Brownsville, Texas, September 19, 1871, available on line at http://texashistory.unt.edu. The address in the 1871 ad is 105 and 107 North Second Street in St. Louis.