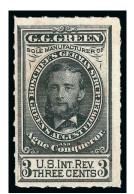

This is only the second example we have offered since keeping computerized records..... 3,000.00

663 ★ G. Green, 3c Black, Tête-Bêche Pair (RS92dh). Original gum, h.r., wide to clear margins, deep shade and crisp impression, some perf separations, top stamp small thin spots, otherwise Fine, Aldrich book lists only eight examples, with 2006 P.F. certificate ............ 825.00