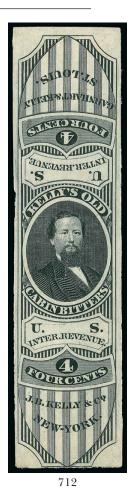

J. B. Kelly & Co., 4c Black, Old Paper (RS153a). Large margins to just in, crisp impression, small thin spots
FINE APPEARANCE. A SCARCE EXAMPLE OF THE J. B. KELLY & CO. ISSUE ON OLD PAPER.
Only 19 examples of this issue are recorded in the Aldrich census. About half are reported with faults.

Crease and small thins

VERY FINE APPEARING EXAMPLE OF THE

SCARCE J. B. KELLY & CO. ISSUE ON

EXPERIMENTAL SILK PAPER. ONLY 15 ARE RECORDED IN THE ALDRICH BOOK.

J. B. Kelly & Co., 4c Black, Experimental Silk Paper (RS153e).

Even margins, crisp impression, vertical

With 2008 P.F. certificate ..... 2,500.00

714 D. Kennedy, 2c Green, Experimental Silk Paper (RS155e). Gorgeous color, clear short

silk fibers, nice margins

VERY FINE. A SCARCE SOUND EXAMPLE OF THE DR. KENNEDY 2-CENT GREEN ISSUE ON EXPERIMENTAL SILK PAPER.