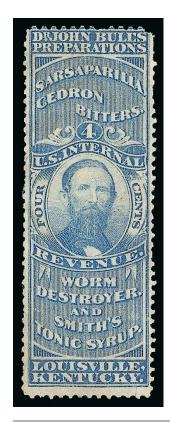

Dr. John Bull, 4c Ultramarine, Old Paper (RS43u).
Bright color, few minor perf flaws, small tear at bottom right, trivial toning spots are barely noticeable

FINE APPEARANCE. A RARE EXAMPLE OF THE 4-CENT DR. JOHN BULL ISSUE IN ULTRAMARINE. ONLY SEVEN ARE RECORDED IN THE ALDRICH BOOK.