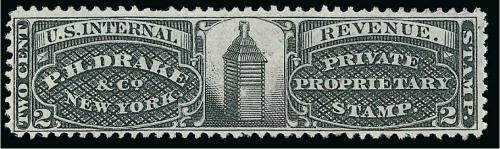

#### DRAKE'S PLANTATION BITTERS NEW YORK, N.Y.

Col. Patrick H. Drake and Demas Barnes formed a partnership sometime around 1862 to manufacture and market Drake's Plantation Bitters. Their partnership ended in 1867, and Plantation Bitters was sold thereafter by P. H. Drake & Co. The digestive aid — made with 38% alcohol — was sold in a distinctive log cabin-shaped bottle. This bottle design was patented in 1862, and Plantation Bitters was one of more than 40 cabin-shaped bitters bottles produced by various makers.

657

P. H. Drake & Co., 2c Black, Old Paper (RS82a). Intense shade and impression, small 657 ink spot at left, impression in paper of handstamp, small thin spot

> VERY FINE APPEARING EXAMPLE OF THE 2-CENT P. H. DRAKE & CO. ON OLD PAPER. A GREAT RARITY OF MATCH AND MEDICINE STAMPS.

> Only 12 are recorded in the Aldrich book, of which half are faulty. The example offered here is better centered than most

658 659EX

- B. A. Fahnestock, 1c Lake, Old and Silk Papers (RS84a-RS84b). First with large to clear margins, bright shade, Very Fine, second with even margins, light horizontal crease in left margin outside printed design, Very Fine appearance, the eagle vignette on the Fahnestock and other Match & Medicine issues was used on a number of obsolete bank notes of the period, as well as the U.S. Carrier Issue Scott LO2 .......(Photo Ex) 315.00