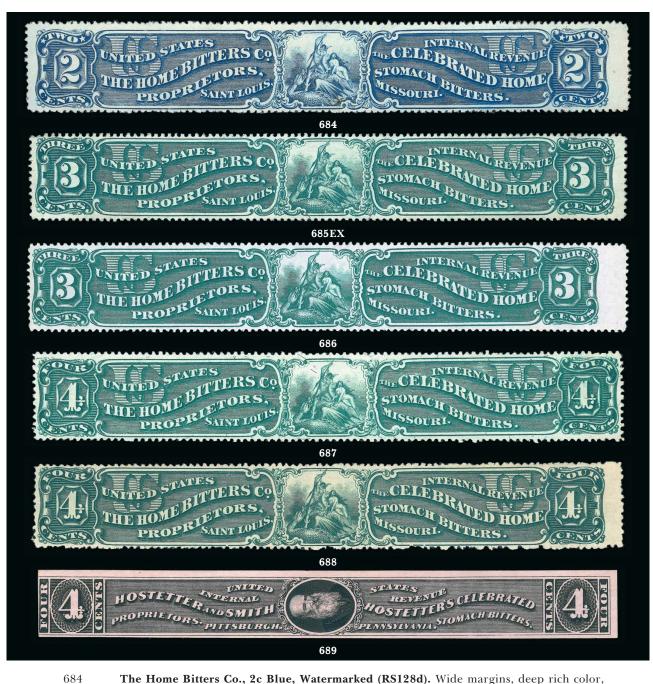

The Home Bitters Co., 3c Green, Silk and Watermarked Papers (RS129b, RS129d). Attractive 685 centering, rich color, a trifling flaw or two, including small thin spot on second, virtually unavoidable on these larger strip stamps, otherwise Very Fine.....(Photo Ex) 235.00 The Home Bitters Co., 3c Green, Pink Paper (RS129c). Rich color on bright paper, 686 balanced margins three sides to huge at right, small thin spot, Very Fine appearance ..... 175.00 687 The Home Bitters Co., 4c Green, Silk Paper (RS130b). Gorgeous fresh color, outstanding centering, just a single small thin spot at right difficult to detect outside of fluid, Extremely Fine appearance, a beautiful example of this large strip format stamp. 250.00 The Home Bitters Co., 4c Green, Watermarked (RS130d). Rich color, some light creas-688 ing and few perf flaws at bottom, otherwise Fine, scarce with only 37 recorded in Aldrich Hostetter & Smith, 4c Black, Pink Paper (RS132c). Large margins to clear at left, 689 detailed impression on deep pink paper, tiny thin speck in frame of portrait, otherwise 