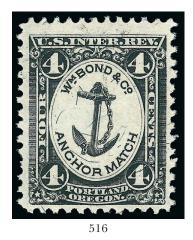

515

518

| 516   | Wm. Bond & Co., 4c Black, Silk Paper (RO32b). Wide margins, intense shade and impression, Very Fine, 47 recorded in the Aldrich census                           |
|-------|------------------------------------------------------------------------------------------------------------------------------------------------------------------|
| 517   | Wm. Bond & Co., 4c Green, Silk Paper (RO33b). Nicely centered with well-balanced margins, deep color, fresh and Very Fine, backstamp                             |
| 518 ★ | Wm. Bond & Co., 4c Green, Pink Paper (RO33c). Original gum, h.r., beautifully centered, short perfs at right, otherwise Extremely Fine, scarce with original gum |