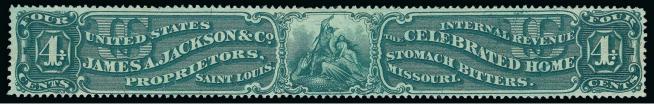

# JAMES A. JACKSON & COMPANY ST. LOUIS, MISSOURI

The St. Louis business directories list James A. Jackson & Co. and variations of that name from 1867 to 1873, followed by Jackson, Pfouts & Douglass in 1874 and The Home Bitters Co. in 1875. The firm is listed as a liquor dealer. Their "Celebrated Home Stomach Bitters" was undoubtedly an alcohol-based concoction, sold in bottles like the one illustrated here. A lengthy advertisement with testimonials appears in *The Daily Ranchero and Republican* (Brownsville, Texas, September 19, 1871, available on line at http://texashistory.unt.edu. The address in the 1871 ad is 105 and 107 North Second Street in St. Louis.