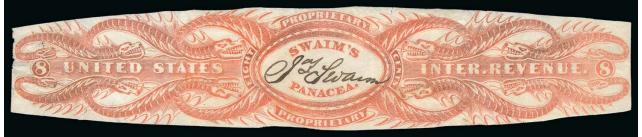

James Swaim and his son, William. The product was originally created in 1820 by James' father, William Swaim, a New York City bookbinder located at 241 Pearl Street, who started selling his medicinal cure for "diseases arising from impurity of the blood and juices — also, those who suffer by directed Liver, Rheumatic affections, or from indiscretion of their youth [syphilis]." William died in 1846, and the business continued under the supervision of Dr. James Swaim. When James died in 1870, his son William took over.



773

Jas. Swaim, 8c Orange, Old Paper (RS232a). Fresh color, ample to huge margins, couple light vertical creases are barely evident, two tiny thin spots

VERY FINE APPEARING EXAMPLE OF THIS BEAUTIFUL PRIVATE DIE MEDICINE ISSUE WITH A FANCIFUL SEA SERPENTS DESIGN.



774



775

Jas. Swaim, 8c Orange, Old Paper, Die Cut, Manuscript Signature (RS233ah). Clear manuscript signature which is easily distinguishable from the printed signature, faults, including creases and tears, color slightly oxidized in a few places

FINE APPEARANCE. AN EXTREMELY RARE EXAMPLE OF THE 8-CENT JAMES SWAIM DIE CUT ISSUE WITH MANUSCRIPT SIGNATURE. ONLY NINE ARE RECORDED.

Of the nine examples recorded in the Aldrich book, not a single one is sound, with creases and tears the norm.



Wm. Swaim, 8c Orange, Silk Paper (RS234b). Large margins all around, brilliant color on fresh paper, faint vertical bend at right of central oval called a "faint crease" in our Tolman sale but does not flash when drying EXTREMELY FINE. EASILY ONE OF THE FINEST EXAMPLES OF THE RARE 8-CENT WILLIAM SWAIM I