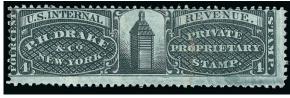

#### DRAKE'S PLANTATION BITTERS NEW YORK, N.Y.

Col. Patrick H. Drake and Demas Barnes formed a partnership sometime around 1862 to manufacture and market Drake's Plantation Bitters. Their partnership ended in 1867, and Plantation Bitters was sold thereafter by P. H. Drake & Co. The digestive aid — made with 38% alcohol — was sold in a distinctive log cabin-shaped bottle. This bottle design was patented in 1862, and Plantation Bitters was one of more than 40 cabin-shaped bitters bottles produced by various makers.

657

P. H. Drake & Co., 2c Black, Old Paper (RS82a). Intense shade and impression, small 657 ink spot at left, impression in paper of handstamp, small thin spot

> VERY FINE APPEARING EXAMPLE OF THE 2-CENT P. H. DRAKE & CO. ON OLD PAPER. A GREAT RARITY OF MATCH AND MEDICINE STAMPS.

> Only 12 are recorded in the Aldrich book, of which half are faulty. The example offered here is better centered than most

658 659EX

- B. A. Fahnestock, 1c Lake, Old and Silk Papers (RS84a-RS84b). First with large to clear margins, bright shade, Very Fine, second with even margins, light horizontal crease in left margin outside printed design, Very Fine appearance, the eagle vignette on the Fahnestock and other Match & Medicine issues was used on a number of obsolete bank notes of the period, as well as the U.S. Carrier Issue Scott LO2 .......(Photo Ex) 315.00