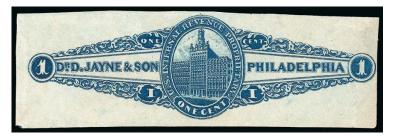

#### DR. DAVID JAYNE & SON PHILADELPHIA, PENNSYLVANIA

Dr. David Jayne, born in Stroudsburg in 1799, was a University of Pennsylvania graduate and started his practice as a rural family doctor in Salem, New Jersey, in 1822. He was first listed as a doctor in Philadelphia in 1839. Jayne sold various products, including a "Tonic Vermifuge" for the expulsion of worms, and he published Jayne's Medical Almanac & Guide to Good Health. In 1846 his two sons joined him, and in 1855 the business name was changed to David Jayne & Son. Dr. Jayne became president of the Commonwealth Insurance Company, while his sons managed the medicine business. He died in 1866, leaving an estate worth a reported \$3,000,000. The family business carried on into the 20th century.

VERY FINE APPEARANCE. A RARE EXAMPLE OF THE 2-CENT BLACK D. JAYNE & SON IMPERFORATE ISSUE ON SILK PAPER.

Dr. D. Jayne & Son, 2c Black, Watermarked (RS145d). Large margins to full, detailed impression

VERY FINE AND CHOICE. A RARE SOUND EXAMPLE OF THE 2-CENT BLACK D. JAYNE & SON IMPERFORATE ISSUE ON WATERMARKED PAPER.

704

704 **Dr. D. Jayne & Son, 4c Green, Silk Paper (RS146b).** Large margins all around, including **full imprint at bottom,** rich color and proof-like impression

EXTREMELY FINE GEM. A MAGNIFICENT EXAMPLE OF THE 4-CENT GREEN D. JAYNE & SON IMPERFORATE ISSUE ON SILK PAPER. ONLY SIXTEEN COPIES ARE RECORDED IN THE ALDRICH CENSUS — THIS IS ONE OF TWO EXAMPLES KNOWN TO US WITH THE IMPRINT.

An imprint copy with slightly smaller margins realized twice Scott catalogue value in the 1991 sale of the Joyce collection. This example realized nearly three times Scott value in our 2006 sale of the Tolman collection.