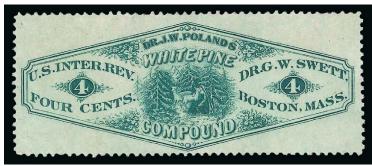

e great New England remedy, cures sore throat, colds, cough, diphtheria, bronchitis, spitting of blood, and pulmonary affections generally. It is a remarkable remedy for kidney complaints, diabetes, difficulty in voiding urine, bleeding from the kidneys and bladder, gravel, and other complaints." The product was marketed by Dr. George W. Swett, a druggist and manufacturer of root beer.



779 Dr. G. W. Swett, 4c Green, Perforated, Silk Paper (RS237b). Choice centering, rich color, Very Fine...................... 250.00

779

780 Dr. G. W. Swett, 4c Green, Watermarked (RS237d). Choice centering, rich color

VERY FINE. A BEAUTIFUL SOUND EXAMPLE OF THE DR. G. W. SWETT 4-CENT ISSUE ON WATERMARKED PAPER.

14 of the 19 copies recorded in the Aldrich census are faulty.

Ex Tolman...... 3,250.00



780

781



781

782 Dr. G. W. Swett, 4c Green, Perf and Die Cut, Watermarked (RS238d). Choice centering for this difficult issue with wide margins, small surface scuff at left

VERY FINE APPEARANCE. A SOUND EXAMPLE OF THE DR. G. W. SWETT 4-CENT PERF AND DIE CUT ISSUE ON WATERMARKED PAPER.



## GEORGE TALCOTT NEW YORK, N.Y.

The Commissioners of Patents' Journal (June 15, 1875) lists George Talcott "of Brooklyn, N.Y." filing patent numbers 2503 and 2504 on April 29, 1875, for "Magic Cure" and "Magic Pills." The Holcombe book quotes Talcott's personal recollections of his Magic Cure and Little Red Book, which include a reference to the rare stamp on Pink paper: "Then they sent me some printed on pink paper. I used a few because I was short, but most of them were sent right back — I didn'