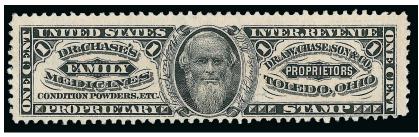

# DR. A. W. CHASE, SON & COMPANY TOLEDO, OHIO

Dr. Alvin Wood Chase (1817-1885), a resident of Ann Arbor, Michigan, operated his patent medicine business in Toledo, Ohio. Among his products, advertised as "Dr. Chase's Family Medicines," were Kidney-Liver Pills, Backache Powder, Ointment, Catarrh Cure, and Syrup of Linseed and Turpentine. Dr. Chase also authored numerous books on homeopathic medicines and practical advice, promoted as "Dr. Chase's recipes or, Information for everybody: an invaluable collection of about eight hundred practical recipes... with a rational treatment of pleurisy, inflammation of the lungs, and other inflammatory diseases, and also for general female debility and irregularities."

637

Dr. A. W. Chase, Son & Co., 1c Black, Silk Paper (RS53b). Nicely balanced margins, deep shade and detailed impression, fresh and Extremely Fine, unusually high quality ...

150.00

638

Dr. A. W. Chase, Son & Co., 1c Black, Watermarked (RS53d). Huge margins three sides, ample to close at bottom, intense shade and impression, three clear letters of "USIR" watermark, few faults, including small internal tear and couple small thin spots

VERY FINE APPEARING EXAMPLE OF THIS GREAT RARITY OF MATCH & MEDICINE COLLECTING. THE ONE-CENT DR. A.W. CHASE ISSUE ON WATERMARKED PAPER IS NOT INCLUDED IN THE ALDRICH CENSUS.

Ex Tolman 5,500.00

| 000 | at bottom, Very Fine, a fresh sound example                                                                                                                                                                                                                                                          |
|-----|------------------------------------------------------------------------------------------------------------------------------------------------------------------------------------------------------------------------------------------------------------------------------------------------------|
| 640 | <b>Dr. A. W. Chase, Son &amp; Co., 4c Black, Silk Paper (RS55b).</b> Ample to huge margins, crisp shade and impression, Very Fine and choice, lovely example                                                                                                                                         |
| 641 | Wm. E. Clarke, 3c Blue, Watermarked (RS56d). Huge margins with absolutely perfect centering, pretty pastel color, Extremely Fine Gem, a superb example of this wonderfully macabre design, one of the stamps from the 1998 "Celebrate the Century" sheets was based on this design (Scott No. 3182f) |
| 642 | Collins Brothers, 1c Black, Silk Paper (RS59b). Choice centering, proof-like impression, fresh and Very Fine, ex Tolman                                                                                                                                                                              |
| 643 | Cook & Bernheimer, 4c Blue, Watermarked (RS61d). Wide margins and well-centered, rich color, small thin spot and few perf flaws, otherwise Very Fine                                                                                                                                                 |
| 644 | Jeremiah Curtis & Son, 1c Black, Die I, Old and Watermarked Papers (RS66a, RS67d). First "small 1's", attractive margins and centering, light vertical creases, Very Fine appearance, second "large 1's", huge margins to ample, couple thins, appears Very Fine(Photo Ex) 265.00                    |
| 645 | <b>Jeremiah Curtis &amp; Son, 2c Black, Pink Paper (RS68c).</b> Beautiful centering with wide margins, detailed impression, Extremely Fine                                                                                                                                                           |
| 646 | Jeremiah Curtis & Son, 2c Black, Watermarked (RS68d). Choice centering, small thin spot at center and tiny pinhole, appears Very Fine, ex Tolman                                                                                                                                                     |
| 647 | Curtis & Brown, 2c Black, Silk Paper (RS70b). Ample to wide margins, small internal tear, appears Very Fine                                                                                                                                                                                          |
| 648 | Curtis & Brown Mfg. Co., 1c Black, Pink Paper (RS71c). Full to wide margins, Very Fine, attractive sound example                                                                                                                                                                                     |
|     |                                                                                                                                                                                                                                                                                                      |