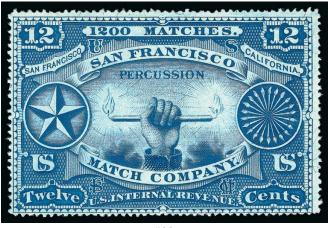

The Aldrich census records only 16 of the White Wrapper variety. Fewer than half are sound.

578

San Francisco Match Co., 12c
Blue, Silk Paper (RO165b).
Deep rich color, attractive centering for this large-format issue, fresh and Fine example of this striking Match design, of the 71 reported in the Aldrich census only 29 are

sound ...... 575.00