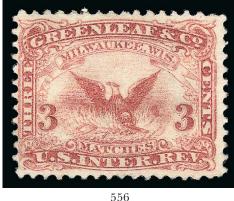

# GREENLEAF & COMPANY MILWAUKEE, WISCONSIN

The roots of Greenleaf & Company can be traced to the company founded in 1844 by Robert Pierce of Milwaukee, Wisconsin. In 1860 the company was sold to the partnership of Ball, Hill and Greenleaf. By 1865 the company became known as Greenleaf & Company. The  $5\mathfrak{e}$  stamps were issued for use on packages of 500 matches. They were issued from November 1864 through August 1872. 1,096,032 were issued on Old Paper and 68,000 on Silk Paper. Greenleaf & Company stamps were ordered by successor management, including First National Match Company, Barber & Company, and Barber & Peckham.

557

Greenleaf & Co., 5c Orange, Silk Paper (RO102b). Bright color with many silk paper fibers clearly visible, single short perf at top, light crease, small toned spot at top

FINE APPEARANCE. A BRIGHT AND EXCEPTIONALLY CHOICE EXAMPLE OF THE EXCEEDINGLY RARE  $\,$  5-CENT GREENLEAF MATCH STAMP ON SILK PAPER. ONLY 15 ARE RECORDED IN THE ALDRICH CENSUS.

Of the 15 recorded in the Aldrich book, nine are faulty and about half have perfs cutting into the design. The Joyce sale contained only one, with perfs in at bottom.

564

565

566

567

P. T. Ives, 1c Blue, Silk and Pink Papers (RO116b-RO116c). Single of each, both with deep rich color and wide margins, Very Fine and choice, difficult to find in this condition.......................(Photo Ex) 52.75