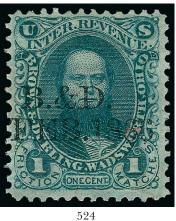

# D. BURHANS & COMPANY BURLINGTON, IOWA

A(ugustus) H. Burhans & Co. advertised percussion matches as early as 1855 (*Daily Hawk Eye and Telegraph*, Aug. 1, 1855). D. Burhans & Company received 504,900 stamps on old paper and 97,050 on silk paper. Perry commented that the former issue was very scarce, and of the latter on silk paper he had seen no more than a half-dozen copies. The portrait on the stamp is of the proprietor, Denzlow Burhans (1820-1903).

527

D. Burhans & Co., 1c Black, Silk Paper (RO46b). Showing many silk fibers, intense shade and impression, some toned spots, small thin spot, central paper indentation VERY FINE APEARANCE. AN EXTREMELY RARE EXAMPLE OF THE ONE-CENT D. BURHANS & CO. ISSUE ON SILK PAPER.