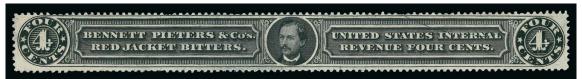

# GREENLEAF & COMPANY MILWAUKEE, WISCONSIN

The roots of Greenleaf & Company can be traced to the company founded in 1844 by Robert Pierce of Milwaukee, Wisconsin. In 1860 the company was sold to the partnership of Ball, Hill and Greenleaf. By 1865 the company became known as Greenleaf & Company. The  $5\mathfrak{e}$  stamps were issued for use on packages of 500 matches. They were issued from November 1864 through August 1872. 1,096,032 were issued on Old Paper and 68,000 on Silk Paper. Greenleaf & Company stamps were ordered by successor management, including First National Match Company, Barber & Company, and Barber & Peckham.

557

Greenleaf & Co., 5c Orange, Silk Paper (RO102b). Bright color with many silk paper fibers clearly visible, single short perf at top, light crease, small toned spot at top

FINE APPEARANCE. A BRIGHT AND EXCEPTIONALLY CHOICE EXAMPLE OF THE EXCEEDINGLY RARE  $\,$  5-CENT GREENLEAF MATCH STAMP ON SILK PAPER. ONLY 15 ARE RECORDED IN THE ALDRICH CENSUS.

Of the 15 recorded in the Aldrich book, nine are faulty and about half have perfs cutting into the design. The Joyce sale contained only one, with perfs in at bottom.

564

565

566

567

P. T. Ives, 1c Blue, Silk and Pink Papers (RO116b-RO116c). Single of each, both with deep rich color and wide margins, Very Fine and choice, difficult to find in this condition.......................(Photo Ex) 52.75