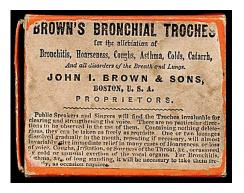

#### JOHN I. BROWN & SON BOSTON, MASSACHUSETTS

John I. Brown & Son was a Boston-based patent medicine manufacturer and marketer. Brown's Bronchial Troches was advertised as a tonic for the throat and breathing passages with endorsements from singers, teachers, ministers and others. They also sold Brown's Vermifuge Comfits or Worm Lozenges and other preparations. The firm was later associated with the sale of the notorious "Mrs. Winslow's Soothing Syrup," a morphine and alcohol-based concoction that caused the deaths of hundreds of children through overdoses (see lots 645-646).