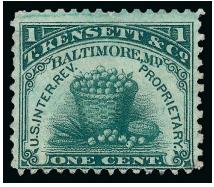

590

589

Old Paper (RP1a). Deep rich color, centered to bottom but sides and top are wide, single pulled perf at top not mentioned on accompanying certificate, Fine appearance, a scarce example of the only Private Die Canned Fruit stamp, 20 of the 27 examples recorded in Aldrich census are faulty, many profoundly so and a number also showing rust stains from the fruit cans, this example with a relatively minor flaw is desirable, small backstamp,

CANNED FRUIT, T. Kensett & Co., 1c Green,

with 2004 A.P.S. certificate...... 2,500.00