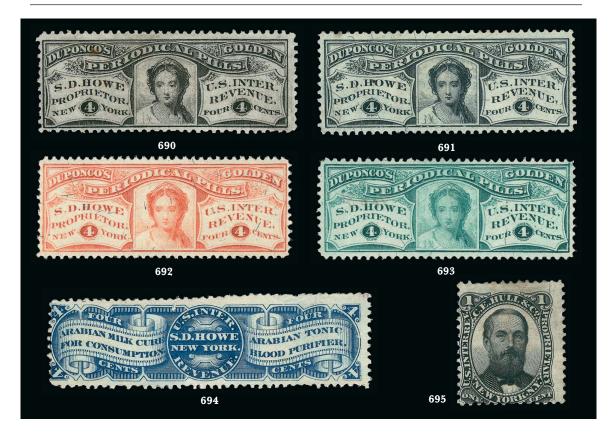

- 690 S. D. Howe, 4c Black, Old Paper (RS134a). Couple small thins and tiny toned spot, otherwise Fine.... 140.00

696