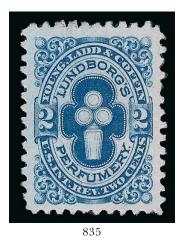

toning at top left, few thin spots FINE APPEARANCE. A PRESENTABLE EXAMPLE OF THE WOODWORTH & SON TWO-CENT ON PINK PAPER.

> Only 9 are recorded in the Aldrich book, of which 5 are faulty. This is the only unduplicated example we have offered since keeping computerized records.

> Signed E. Stern. Ex Tolman ...... 3,750.00

831



833EX

- 832 \* R. & G. A. Wright, 3c Lake, Watermarked (RT24d). Slightly disturbed original gum, h.r., radiant color, Very Fine and choice, ex
- 833 R. & G. A. Wright, 4c Green, Old and Silk Papers (RT25a, RT25b). Both with full to wide margins and lightly canceled, latter with thin, Very Fine appearance ......(Photo Ex) 240.00
- 834 R. & G. A. Wright, 4c Green, Watermarked (RT25d). Deep rich color, tiny hinge thin speck, appears Very Fine, ex Tolman.. 400.00





> Young, Ladd & Coffin, 2c Vermilion, Silk Paper (RT30b). Ample to large margins, neat ruled line cancel, Very Fine ...... 130.00



836

### PRIVATE DIE PLAYING CARDS STAMPS



836



838



839

839 (\*) Eagle Card Co., 5c Black, Watermarked (RU7d).
Detailed impression, fresh and Fine ................................... 95.00

840 Goodall, 5c Black, Old Paper (RU8a). Detailed



#### BALANCE LOTS FROM THE SCARSDALE COLLECTION

END OF SALE — THANK YOU

# Bid Form—15% Premium Sale

Wednesday, October 3, 2012

OR FAX YOUR BIDS: (212) 753-6429

| NAME ADDRESS. CITY/STA' TEL. (DAY E-MAIL Have you Reference Stamp Fir Bank: In the spa from Sal Please use the maxir your beha on other include advance to