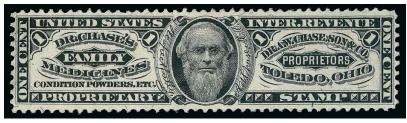

# DR. A. W. CHASE, SON & COMPANY TOLEDO, OHIO

Dr. Alvin Wood Chase (1817-1885), a resident of Ann Arbor, Michigan, operated his patent medicine business in Toledo, Ohio. Among his products, advertised as "Dr. Chase's Family Medicines," were Kidney-Liver Pills, Backache Powder, Ointment, Catarrh Cure, and Syrup of Linseed and Turpentine. Dr. Chase also authored numerous books on homeopathic medicines and practical advice, promoted as "Dr. Chase's recipes or, Information for everybody: an invaluable collection of about eight hundred practical recipes... with a rational treatment of pleurisy, inflammation of the lungs, and other inflammatory diseases, and also for general female debility and irregularities."

637

Dr. A. W. Chase, Son & Co., 1c Black, Silk Paper (RS53b). Nicely balanced margins, deep shade and detailed impression, fresh and Extremely Fine, unusually high quality ...

150.00

638

Dr. A. W. Chase, Son & Co., 1c Black, Watermarked (RS53d). Huge margins three sides, ample to close at bottom, intense shade and impression, three clear letters of "USIR" watermark, few faults, including small internal tear and couple small thin spots

VERY FINE APPEARING EXAMPLE OF THIS GREAT RARITY OF MATCH & MEDICINE COLLECTING. THE ONE-CENT DR. A.W. CHASE ISSUE ON WATERMARKED PAPER IS NOT INCLUDED IN THE ALDRICH CENSUS.

Ex Tolman 5,500.00

| 000 | at bottom, Very Fine, a fresh sound example                                                                                                                                                                                                                                                          |
|-----|------------------------------------------------------------------------------------------------------------------------------------------------------------------------------------------------------------------------------------------------------------------------------------------------------|
| 640 | <b>Dr. A. W. Chase, Son &amp; Co., 4c Black, Silk Paper (RS55b).</b> Ample to huge margins, crisp shade and impression, Very Fine and choice, lovely example                                                                                                                                         |
| 641 | Wm. E. Clarke, 3c Blue, Watermarked (RS56d). Huge margins with absolutely perfect centering, pretty pastel color, Extremely Fine Gem, a superb example of this wonderfully macabre design, one of the stamps from the 1998 "Celebrate the Century" sheets was based on this design (Scott No. 3182f) |
| 642 | Collins Brothers, 1c Black, Silk Paper (RS59b). Choice centering, proof-like impression, fresh and Very Fine, ex Tolman                                                                                                                                                                              |
| 643 | Cook & Bernheimer, 4c Blue, Watermarked (RS61d). Wide margins and well-centered, rich color, small thin spot and few perf flaws, otherwise Very Fine                                                                                                                                                 |
| 644 | Jeremiah Curtis & Son, 1c Black, Die I, Old and Watermarked Papers (RS66a, RS67d). First "small 1's", attractive margins and centering, light vertical creases, Very Fine appearance, second "large 1's", huge margins to ample, couple thins, appears Very Fine(Photo Ex) 265.00                    |
| 645 | <b>Jeremiah Curtis &amp; Son, 2c Black, Pink Paper (RS68c).</b> Beautiful centering with wide margins, detailed impression, Extremely Fine                                                                                                                                                           |
| 646 | Jeremiah Curtis & Son, 2c Black, Watermarked (RS68d). Choice centering, small thin spot at center and tiny pinhole, appears Very Fine, ex Tolman                                                                                                                                                     |
| 647 | Curtis & Brown, 2c Black, Silk Paper (RS70b). Ample to wide margins, small internal tear, appears Very Fine                                                                                                                                                                                          |
| 648 | Curtis & Brown Mfg. Co., 1c Black, Pink Paper (RS71c). Full to wide margins, Very Fine, attractive sound example                                                                                                                                                                                     |
|     |                                                                                                                                                                                                                                                                                                      |