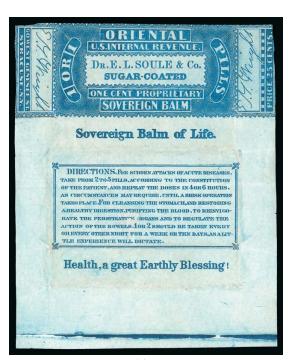

" stamps on Bureau watermarked paper. The "Iuka "on watermarked paper is a great rarity. Richard Friedberg offers the theory that the first supply delivered by the Bureau was printed with the "Iuka" inscription, and that Simmons returned the stamps with a request to change the address to St. Louis. This stamp probably comes from the returned sheets and has a faint pencil "St. Louis" notation in the margin. Only six examples of the "Iuka" on watermarked paper are recorded in the Aldrich census.





770EX

- 5. N. Smith & Co., 4c Black, Silk and Watermarked Papers (RS225b, RS225d). Brilliant shades and wide balanced margins, Extremely Fine, while this issue has relatively low catalogue value, these beautiful designs are challenging to find in this choice quality ......
  (Photo Ex) 110.00



771 Syracuse Wrapper, 1c Blue, Experimental Silk Paper (RS227e). Several of the tell-tale short blue silk fibers, rich color, some typical light creasing as normally found on these large-format stamps, scissors-cuts of approximately 10 mm on each side between the design and the larger white margins not mentioned on accompanying certificate

FINE APPEARANCE. A RARE EXAMPLE OF THE UNLISTED SYRACUSE ONE-CENT BLUE EXPERIMENTAL SILK PAPER WRAPPER.

No examples of the Experimental Silk Wrapper were offered in either the Joyce or Tolman sales. This issue is not listed in either the Aldrich census or Scott. With 2010 P.F. certificate...... E. 2,000-3,000

771



### JAMES AND WILLIAM SWAIM, PHILADELPHIA, PENNSYLVANIA

The stamps used on the popular "Swaim's Panacea" were issued with facsimile si