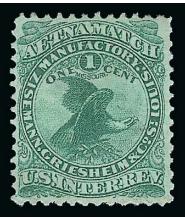

588

Zisemann, Griesheim & Co., 1c Green, Old Paper (RO185a). Deep rich color, choice centering for this difficult issue, completely sound

VERY FINE AND CHOICE. CERTAINLY ONE OF THE FINEST EXAMPLES OF THE ONE-CENT GREEN ZISEMANN, GRIESHEIM & CO. MATCH ISSUE IN EXISTENCE.

The Aldrich book records only 19 examples of this rarity. Of these only 6 are sound. He notes that many examples are stained and faded and that fresh examples (such as the one offered here) are truly rare. The single Joyce copy had a very noticeable short perf at left.