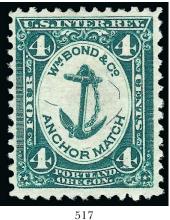

515

518

| 516   | Wm. Bond & Co., 4c Black, Silk Paper (RO32b). Wide margins, intense shade and impression, Very Fine, 47 recorded in the Aldrich census                           |
|-------|------------------------------------------------------------------------------------------------------------------------------------------------------------------|
| 517   | Wm. Bond & Co., 4c Green, Silk Paper (RO33b). Nicely centered with well-balanced margins, deep color, fresh and Very Fine, backstamp                             |
| 518 ★ | Wm. Bond & Co., 4c Green, Pink Paper (RO33c). Original gum, h.r., beautifully centered, short perfs at right, otherwise Extremely Fine, scarce with original gum |