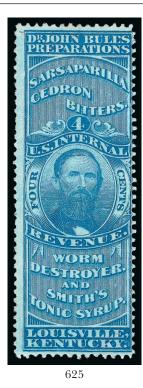

Dr. John Bull, 4c Ultramarine, Old Paper (RS43u).
Bright color, few minor perf flaws, small tear at bottom right, trivial toning spots are barely noticeable

FINE APPEARANCE. A RARE EXAMPLE OF THE 4-CENT DR. JOHN BULL ISSUE IN ULTRAMARINE. ONLY SEVEN ARE RECORDED IN THE ALDRICH BOOK.