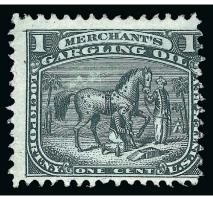

### PRIVATE DIE MATCH STAMPS

503

Alexander's Matches, 1c Blue, Silk Paper (RO3b). Rich color, centered to top right but margins clear, central thinning

FINE APPEARANCE. A CHOICE AND RARE EXAMPLE OF THE ALEXANDER'S MATCHES ONE-CENT BLUE ON SILK PAPER. ONLY 13 ARE BELIEVED TO EXIST AND MOST ARE DEFECTIVE. THIS IS POSSIBLY THE FINEST EXTANT.

The Aldrich census records only 13 examples of this Match stamp rarity. All but one have faults and many are defective and repaired. This is only the second example we have offered since keeping computerized records. The ex-Tolman copy, which was thinned and lightly toned, realized \$5,000 hammer in our Sale 926.................................. 5,000.00