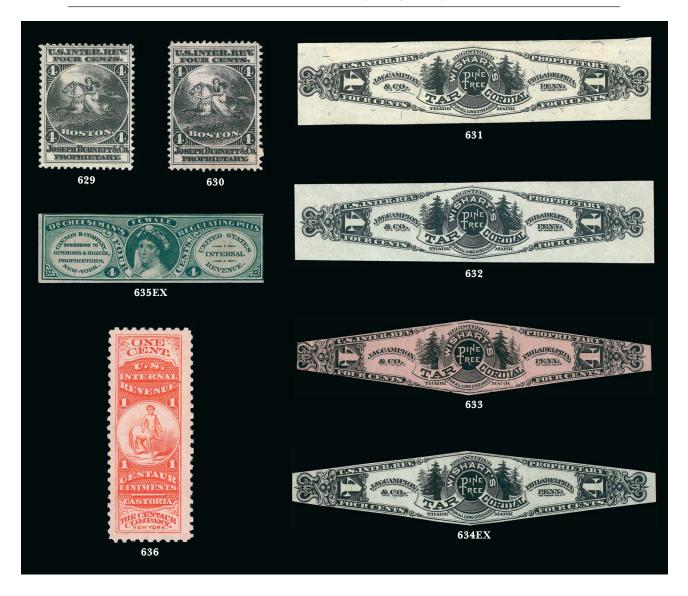

Ex Tolman. With 2007 P.F. certificate. Unlisted in Scott. The more common Orange paper catalogues \$4,250.00...... E. 3,000-4,000

628

| 629 | <b>Joseph Burnett &amp; Co., 4c Black, Old Paper (RS46a).</b> Crisp impression, Fine example of this beautiful design                                                                                                                                                                                                         |
|-----|-------------------------------------------------------------------------------------------------------------------------------------------------------------------------------------------------------------------------------------------------------------------------------------------------------------------------------|
| 630 | Joseph Burnett & Co., 4c Black, Pink Paper (RS46c). Full to wide margins, minor internal paper wrinkle on back, otherwise Very Fine, 36 recorded in Aldrich book, with 2009 P.F. certificate                                                                                                                                  |
| 631 | <b>J. W. Campion &amp; Co., 4c Black, Silk Paper (RS47b).</b> Huge margins, proof-like impression, Extremely Fine, wonderful quality for this scarce issue, 36 recorded in Aldrich book                                                                                                                                       |
| 632 | <b>J. W. Campion &amp; Co., 4c Black, Imperforate, Watermarked (RS47d).</b> Large margins all around, fresh and Extremely Fine                                                                                                                                                                                                |
| 633 | <b>J. W. Campion &amp; Co., 4c Black, Pink Paper, Die Cut (RS48c).</b> Clear impression on deep Pink paper, small flaws, including creasing and thin spots, Very Fine appearance, only 34 are recorded in Aldrich census, the majority of which has faults                                                                    |
| 634 | J. W. Campion & Co., 4c Black on Silk and Watermarked Papers (RS48b, RS48d). Attractive margins, fresh and Fine(Photo Ex) 300.00                                                                                                                                                                                              |
| 635 | Cannon & Co., 4c Green on Pink and Watermarked Papers (RS49c, RS49d). First with three full margins, touched at right, Fine, second three large margins to close at top, thinned, Fine appearance, attractive examples of these Medicine issues which were used on Dr. Cheeseman's "Female Regulating Pills"(Photo Ex) 377.50 |
| 636 | The Centaur Co., 1c Vermillion, Pink Paper (RS50c). Huge balanced margins, vivid color as fresh as the day it was printed, Extremely Fine Gem, not a rare issue but difficult to find in this superb quality, purple backstamp does not show thru on album page, with 2006 P.F. certificate                                   |