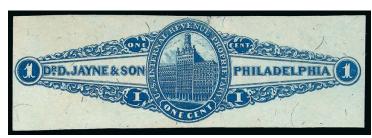

#### DR. DAVID JAYNE & SON PHILADELPHIA, PENNSYLVANIA

Dr. David Jayne, born in Stroudsburg in 1799, was a University of Pennsylvania graduate and started his practice as a rural family doctor in Salem, New Jersey, in 1822. He was first listed as a doctor in Philadelphia in 1839. Jayne sold various products, including a "Tonic Vermifuge" for the expulsion of worms, and he published Jayne's Medical Almanac & Guide to Good Health. In 1846 his two sons joined him, and in 1855 the business name was changed to David Jayne & Son. Dr. Jayne became president of the Commonwealth Insurance Company, while his sons managed the medicine business. He died in 1866, leaving an estate worth a reported \$3,000,000. The family business carried on into the 20th century.

VERY FINE APPEARANCE. A RARE EXAMPLE OF THE 2-CENT BLACK D. JAYNE & SON IMPERFORATE ISSUE ON SILK PAPER.

Dr. D. Jayne & Son, 2c Black, Watermarked (RS145d). Large margins to full, detailed impression

VERY FINE AND CHOICE. A RARE SOUND EXAMPLE OF THE 2-CENT BLACK D. JAYNE & SON IMPERFORATE ISSUE ON WATERMARKED PAPER.

704

704 **Dr. D. Jayne & Son, 4c Green, Silk Paper (RS146b).** Large margins all around, including **full imprint at bottom,** rich color and proof-like impression

EXTREMELY FINE GEM. A MAGNIFICENT EXAMPLE OF THE 4-CENT GREEN D. JAYNE & SON IMPERFORATE ISSUE ON SILK PAPER. ONLY SIXTEEN COPIES ARE RECORDED IN THE ALDRICH CENSUS — THIS IS ONE OF TWO EXAMPLES KNOWN TO US WITH THE IMPRINT.

An imprint copy with slightly smaller margins realized twice Scott catalogue value in the 1991 sale of the Joyce collection. This example realized nearly three times Scott value in our 2006 sale of the Tolman collection.