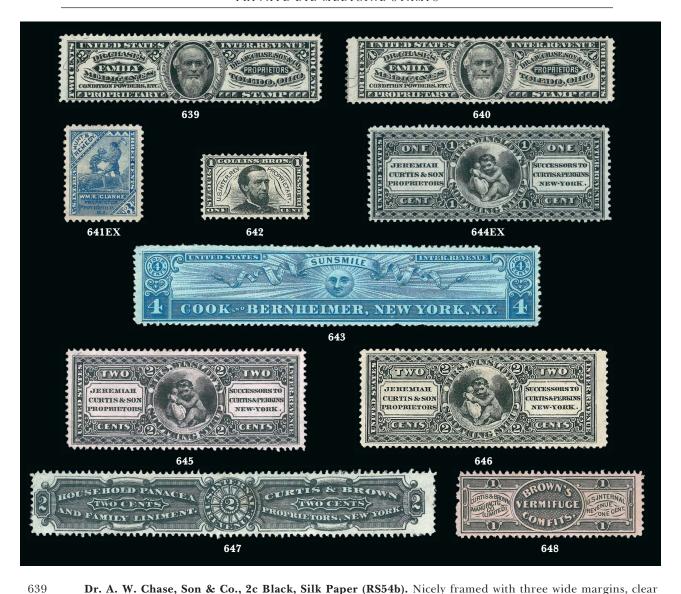

a rational treatment of pleurisy, inflammation of the lungs, and other inflammatory diseases, and also for general female debility and irregularities."





637

Dr. A. W. Chase, Son & Co., 1c Black, Silk Paper (RS53b). Nicely balanced margins, deep shade and detailed impression, fresh and Extremely Fine, unusually high quality ...

150.00



638

Dr. A. W. Chase, Son & Co., 1c Black, Watermarked (RS53d). Huge margins three sides, ample to close at bottom, intense shade and impression, three clear letters of "USIR" watermark, few faults, including small internal tear and couple small thin spots

VERY FINE APPEARING EXAMPLE OF THIS GREAT RARITY OF MATCH & MEDICINE COLLECTING. THE ONE-CENT DR. A.W. CHASE ISSUE ON WATERMARKED PAPER IS NOT INCLUDED IN THE ALDRICH CENSUS.

Ex Tolman 5,500.00



| 000 | at bottom, Very Fine, a fresh sound example                                                                                                                                                                                                                                                          |
|-----|------------------------------------------------------------------------------------------------------------------------------------------------------------------------------------------------------------------------------------------------------------------------------------------------------|
| 640 | <b>Dr. A. W. Chase, Son &amp; Co., 4c Black, Silk Paper (RS55b).</b> Ample to huge margins, crisp shade and impression, Very Fine and choice, lovely example