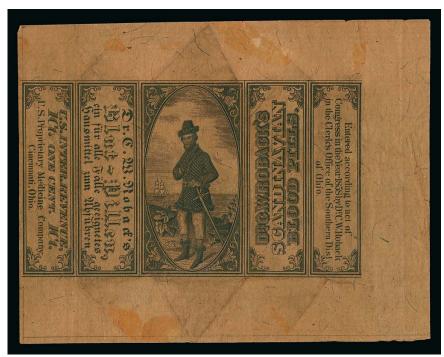

### JAMES S. BURDSAL & COMPANY, CINCINNATI, OHIO "DR. ROBACK'S SCANDINAVIAN BLOOD PILLS"

See lots 784-791 for Dr. Roback's products sold by predecessor firms

627

J. S. Burdsal & Co., 1c Black on Yellow Silk Wrapper (RS45b var). Bright Yellow paper which is clearly different from from the listed Orange paper, some creasing, small thin spots, tiny pinhole at top

FINE APPEARANCE. AN EXTREMELY RARE VARIETY OF THE J. S. BURDSAL & CO. ONE-CENT BLACK ON SILK WRAPPER.

The regularly listed Orange Silk Wrapper (RS45b) is itself rare, with only five recorded in the Aldrich book. A similar example to this Yellow Silk variety was offered as lot 1222 in the Joyce sale.

Ex Tolman. With 2007 P.F. certificate. Unlisted in Scott. The more common Orange paper catalogues \$4,250.00...... E. 3,000-4,000

628

| 629 | <b>Joseph Burnett &amp; Co., 4c Black, Old Paper (RS46a).</b> Crisp impression, Fine example of this beautiful design                                                                                                                                                                                                         |
|-----|-------------------------------------------------------------------------------------------------------------------------------------------------------------------------------------------------------------------------------------------------------------------------------------------------------------------------------|
| 630 | Joseph Burnett & Co., 4c Black, Pink Paper (RS46c). Full to wide margins, minor internal paper wrinkle on back, otherwise Very Fine, 36 recorded in Aldrich book, with 2009 P.F. certificate                                                                                                                                  |
| 631 | <b>J. W. Campion &amp; Co., 4c Black, Silk Paper (RS47b).</b> Huge margins, proof-like impression, Extremely Fine, wonderful quality for this scarce issue, 36 recorded in Aldrich book                                                                                                                                       |
| 632 | <b>J. W. Campion &amp; Co., 4c Black, Imperforate, Watermarked (RS47d).</b> Large margins all around, fresh and Extremely Fine                                                                                                                                                                                                |
| 633 | <b>J. W. Campion &amp; Co., 4c Black, Pink Paper, Die Cut (RS48c).</b> Clear impression on deep Pink paper, small flaws, including creasing and thin spots, Very Fine appearance, only 34 are recorded in Aldrich census, the majority of which has faults                                                                    |
| 634 | J. W. Campion & Co., 4c Black on Silk and Watermarked Papers (RS48b, RS48d). Attractive margins, fresh and Fine(Photo Ex) 300.00                                                                                                                                                                                              |
| 635 | Cannon & Co., 4c Green on Pink and Watermarked Papers (RS49c, RS49d). First with three full margins, touched at right, Fine, second three large margins to close at top, thinned, Fine appearance, attractive examples of these Medicine issues which were used on Dr. Cheeseman's "Female Regulating Pills"(Photo Ex) 377.50 |
| 636 | The Centaur Co., 1c Vermillion, Pink Paper (RS50c). Huge balanced margins, vivid color as fresh as the day it was printed, Extremely Fine Gem, not a rare issue but difficult to find in this superb quality, purple backstamp does not show thru on album page, with 2006 P.F. certificate                                   |