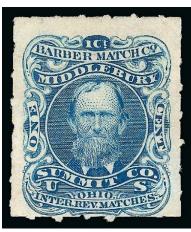

# BARBER MATCH COMPANY MIDDLEBURY, OHIO

Ohio Columbus Barber (1841-1920) founded the Barber Match Company in 1867 as the successor to earlier partnerships with his brother, George (pictured on the stamp below), and Barber & Peckham. In 1881 the Barber Match Company merged with several other match producers to create the Diamond Match Company. O. C. Barber served as the company's first vice president and became president in 1888.

Ohio Columbus Barber

508

Barber Match Co., 1c Blue, Watermarked, Rouletted (RO18d). Three huge margins, clear to touched at bottom, fresh color, small corner crease at top right

FINE APPEARANCE. A PARTICULARLY CHOICE EXAMPLE OF THE EXTREMELY RARE ONE-CENT BARBER MATCH COMPANY ROULETTED ISSUE. ONLY NINE ARE RECORDED IN THE ALDRICH CENSUS.

This issue is frequently counterfeited, as the supply of regularly perforated 1c water-marked stamps is plentiful. There are nine examples recorded in the Aldrich census, but at least one of those has received a negative certificate from the Philatelic Foundation.