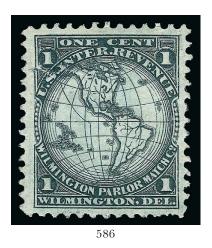

# WILMINGTON PARLOR MATCH COMPANY, WILMINGTON, DELAWARE

The world's first stamp to depict a map is the Private Die Match stamp issued in October 1869 by the Wilmington Parlor Match Company in Wilmington, Delaware. The map depicts the western hemisphere and a number of islands in the Atlantic, Pacific and Caribbean. The Boston Revenue Book reports that the proprietor was B. James, who was succeeded by Connor & Walley. Perry located a Bradley James in the Wilmington directories, but he could not find any reference to Connor & Walley.

Wilmington Parlor Match Co., 1c Black, Silk Paper (RO182b). Clear large silk fibers, deep shade, small margin tear at left and tiny pinhole

FINE APPEARING EXAMPLE OF THE RARE ONE-CENT WILMINGTON PARLOR MATCH COMPANY MAP DESIGN ISSUE ON SILK PAPER. ONLY EIGHT ARE RECORDED IN THE ALDRICH CENSUS.

Of the 8 examples recorded in the Aldrich book, 6 are faulty. This is only the second example we have offered since keeping computerized records, the other ex Tomlan.

Wilmington Parlor Match Co., 1c Black, Old Paper (RO182a). Crisp impression, faults, including thins, pulled perf and small sealed tear, Very Fine appearance .................. 175.00
 Wilmington Parlor Match Co., 1c Black, Experimental Silk Paper (RO182e). Sharp