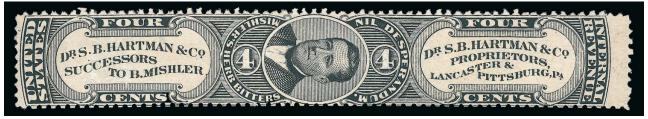

664

665

666

Dr. S. B. Hartman & Co., 4c Black, Old Paper (RS99a). Bright shade, faint vertical crease and thin spot at left

VERY FINE APPEARANCE. A SCARCE EXAMPLE OF THE S. B. HARTMAN & CO. 4-CENT ON OLD PAPER.

Only 26 are recorded in the Aldrich book, most well off-center, and at least 18 of which are faulty. This example is centered better than most.

Ex Tolman 2.250.00

667

670

672 E. T. Hazeltine, 4c Black, Experimental Silk Paper (RS103e). Crisp shade on bright white paper, clearly visible short blue silk thread, two small thin spots