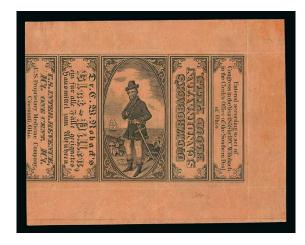

### JAMES S. BURDSAL & COMPANY, CINCINNATI, OHIO "DR. ROBACK'S SCANDINAVIAN BLOOD PILLS"

See lots 784-791 for Dr. Roback's products sold by predecessor firms

627

J. S. Burdsal & Co., 1c Black on Yellow Silk Wrapper (RS45b var). Bright Yellow paper which is clearly different from from the listed Orange paper, some creasing, small thin spots, tiny pinhole at top

FINE APPEARANCE. AN EXTREMELY RARE VARIETY OF THE J. S. BURDSAL & CO. ONE-CENT BLACK ON SILK WRAPPER.

The regularly listed Orange Silk Wrapper (RS45b) is itself rare, with only five recorded in the Aldrich book. A similar example to this Yellow Silk variety was offered as lot 1222 in the Joyce sale.

Ex Tolman. With 2007 P.F. certificate. Unlisted in Scott. The more common Orange paper catalogues \$4,250.00...... E. 3,000-4,000

628

| 629 | <b>Joseph Burnett &amp; Co., 4c Black, Old Paper (RS46a).</b> Crisp impression, Fine example of this beautiful design                                                                                                                                                                                                         |
|-----|-------------------------------------------------------------------------------------------------------------------------------------------------------------------------------------------------------------------------------------------------------------------------------------------------------------------------------|
| 630 | Joseph Burnett & Co., 4c Black, Pink Paper (RS46c). Full to wide margins, minor internal paper wrinkle on back, otherwise Very Fine, 36 recorded in Aldrich book, with 2009 P.F. certificate                                                                                                                                  |
| 631 | <b>J. W. Campion &amp; Co., 4c Black, Silk Paper (RS47b).</b> Huge margins, proof-like impression, Extremely Fine, wonderful quality for this scarce issue, 36 recorded in Aldrich book                                                                                                                                       |
| 632 | <b>J. W. Campion &amp; Co., 4c Black, Imperforate, Watermarked (RS47d).</b> Large margins all around, fresh and Extremely Fine                                                                                                                                                                                                |
| 633 | <b>J. W. Campion &amp; Co., 4c Black, Pink Paper, Die Cut (RS48c).</b> Clear impression on deep Pink paper, small flaws, including creasing and thin spots, Very Fine appearance, only 34 are recorded in Aldrich census, the majority of which has faults                                                                    |
| 634 | J. W. Campion & Co., 4c Black on Silk and Watermarked Papers (RS48b, RS48d). Attractive margins, fresh and Fine(Photo Ex) 300.00                                                                                                                                                                                              |
| 635 | Cannon & Co., 4c Green on Pink and Watermarked Papers (RS49c, RS49d). First with three full margins, touched at right, Fine, second three large margins to close at top, thinned, Fine appearance, attractive examples of these Medicine issues which were used on Dr. Cheeseman's "Female Regulating Pills"(Photo Ex) 377.50 |
| 636 | The Centaur Co., 1c Vermillion, Pink Paper (RS50c). Huge balanced margins, vivid color as fresh as the day it was printed, Extremely Fine Gem, not a rare issue but difficult to find in this superb quality, purple backstamp does not show thru on album page, with 2006 P.F. certificate                                   |