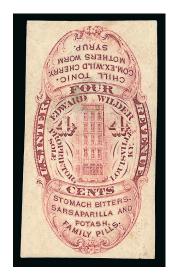

#### DRAKE'S PLANTATION BITTERS NEW YORK, N.Y.

Col. Patrick H. Drake and Demas Barnes formed a partnership sometime around 1862 to manufacture and market Drake's Plantation Bitters. Their partnership ended in 1867, and Plantation Bitters was sold thereafter by P. H. Drake & Co. The digestive aid — made with 38% alcohol — was sold in a distinctive log cabin-shaped bottle. This bottle design was patented in 1862, and Plantation Bitters was one of more than 40 cabin-shaped bitters bottles produced by various makers.

657

P. H. Drake & Co., 2c Black, Old Paper (RS82a). Intense shade and impression, small 657 ink spot at left, impression in paper of handstamp, small thin spot

> VERY FINE APPEARING EXAMPLE OF THE 2-CENT P. H. DRAKE & CO. ON OLD PAPER. A GREAT RARITY OF MATCH AND MEDICINE STAMPS.

> Only 12 are recorded in the Aldrich book, of which half are faulty. The example offered here is better centered than most

658 659EX

- B. A. Fahnestock, 1c Lake, Old and Silk Papers (RS84a-RS84b). First with large to clear margins, bright shade, Very Fine, second with even margins, light horizontal crease in left margin outside printed design, Very Fine appearance, the eagle vignette on the Fahnestock and other Match & Medicine issues was used on a number of obsolete bank notes of the period, as well as the U.S. Carrier Issue Scott LO2 .......(Photo Ex) 315.00