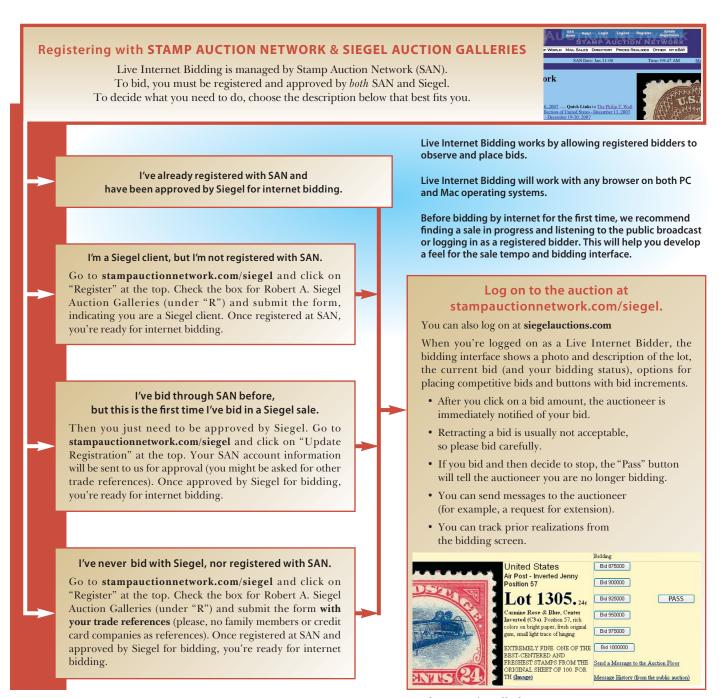

# **Live Internet Bidding at Siegel Auctions**

# BIDDING FROM YOUR COMPUTER LETS YOU BE PART OF THE LIVE AUCTION FROM ANYWHERE IN THE WORLD!

There's NO SUBSTITUTE for following the auction in real time.

Live Internet Bidding lets you bid and buy as though you were right there in the saleroom.

And it's easy.

This step-by-step guide will instruct you how to register, set your browser and use the bidding interface.

Start by following the simple steps to become a registered Live Internet Bidder.

Once you've been approved for bidding, you can listen to the auction and place bids with the click of a mouse.