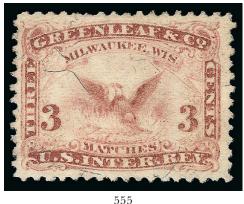

# GREENLEAF & COMPANY MILWAUKEE, WISCONSIN

The roots of Greenleaf & Company can be traced to the company founded in 1844 by Robert Pierce of Milwaukee, Wisconsin. In 1860 the company was sold to the partnership of Ball, Hill and Greenleaf. By 1865 the company became known as Greenleaf & Company. The  $5\mathfrak{e}$  stamps were issued for use on packages of 500 matches. They were issued from November 1864 through August 1872. 1,096,032 were issued on Old Paper and 68,000 on Silk Paper. Greenleaf & Company stamps were ordered by successor management, including First National Match Company, Barber & Company, and Barber & Peckham.

557

Greenleaf & Co., 5c Orange, Silk Paper (RO102b). Bright color with many silk paper fibers clearly visible, single short perf at top, light crease, small toned spot at top

FINE APPEARANCE. A BRIGHT AND EXCEPTIONALLY CHOICE EXAMPLE OF THE EXCEEDINGLY RARE  $\,$  5-CENT GREENLEAF MATCH STAMP ON SILK PAPER. ONLY 15 ARE RECORDED IN THE ALDRICH CENSUS.

Of the 15 recorded in the Aldrich book, nine are faulty and about half have perfs cutting into the design. The Joyce sale contained only one, with perfs in at bottom.

564

565

566

567

P. T. Ives, 1c Blue, Silk and Pink Papers (RO116b-RO116c). Single of each, both with deep rich color and wide margins, Very Fine and choice, difficult to find in this condition.......................(Photo Ex) 52.75