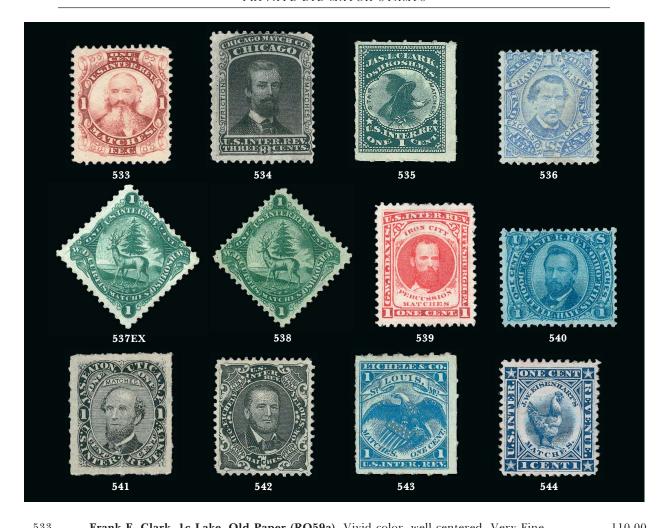

531

531

| 533 | Frank E. Clark, 1c Lake, Old Paper (RO59a). Vivid color, well-centered, Very Fine                                                                                                                                                                                                                      |
|-----|--------------------------------------------------------------------------------------------------------------------------------------------------------------------------------------------------------------------------------------------------------------------------------------------------------|
| 534 | Chicago Match Co., 3c Black, Old Paper (RO60a). Perfs close to touching two sides, thinned, appears Fine, scarce issue with only 42 recorded in Aldrich, of which he states nearly all have perfs touching                                                                                             |
| 535 | <b>Jas. L. Clark, 1c Green, Rouletted (RO63d).</b> Deep rich color, tiny tear, light crease and thin spot, appears Fine, scarce, only 30 are recorded in the Aldrich book and he surmises that some of this number would be turned down if re-examined, ex Tolman, with 2007 P.F. certificate 1,000.00 |
| 536 | Cramer & Kemp, 1c Ultramarine, Old Paper (RO66u). Bright color, three wide margins, light corner crease, Fine appearing example of the scarcer Ultramarine shade variety                                                                                                                               |
| 537 | W. D. Curtis Matches, 1c Green, Old and Silk Papers (RO68a, RO68b). Rich colors, couple small flaws, including thins on second, Fine-Very Fine(Photo Ex) 300.00                                                                                                                                        |
| 538 | W. D. Curtis Matches, 1c Green, Experimental Silk Paper (RO68e). Choice centering, deep rich color, Very Fine example of this beautiful Match stamp design, with 2007 P.F. certificate                                                                                                                 |
| 539 | <b>G. W. H. Davis, 1c Carmine, Watermarked (RO70d).</b> Perfectly centered, vivid color, slight thinning at top, otherwise Extremely Fine Gem                                                                                                                                                          |
| 540 | <b>W. E. Doolittle, 1c Blue, Old Paper (RO71a).</b> Deep rich color, attractive margins, small sealed tear at top left, otherwise Very Fine, only 51 are recorded in Aldrich census                                                                                                                    |
| 541 | <b>Jas. Eaton, 1c Black, Watermarked, Rouletted (RO74d).</b> Huge margins, crisp shade and impression, slight thinning not mentioned on accompanying certificate, Extremely Fine appearance, backstamp, with 2006 A.P.S. certificate                                                                   |
| 542 | Aug. Eichele, 1c Black, Old Paper (RO76a). Intense shade and proof-like impression, perfect centering, Extremely Fine Gem, a superb stamp, unusual to find a Private Die stamp in this quality, this is the only issuance for Augustus Eichele                                                         |
| 543 | <b>Eichele &amp; Co., 1c Blue, Rouletted (RO79d).</b> Rich color, fresh and Very Fine, scarce in sound condition, ex Tolman, with 2007 P.F. certificate                                                                                                                                                |
| 544 | <b>J. W. Eisenhart's Matches, 1c Blue, Pink Paper (RO80c).</b> Nice margins and centering, rich color, light horizontal crease, Very Fine appearance                                                                                                                                                   |