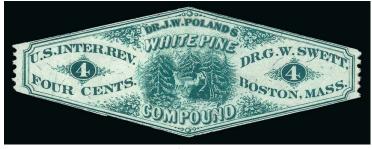

England remedy, cures sore throat, colds, cough, diphtheria, bronchitis, spitting of blood, and pulmonary affections generally. It is a remarkable remedy for kidney complaints, diabetes, difficulty in voiding urine, bleeding from the kidneys and bladder, gravel, and other complaints." The product was marketed by Dr. George W. Swett, a druggist and manufacturer of root beer.



779 Dr. G. W. Swett, 4c Green, Perforated, Silk Paper (RS237b). Choice centering, rich color, Very Fine...................... 250.00

779

780 Dr. G. W. Swett, 4c Green, Watermarked (RS237d). Choice centering, rich color

VERY FINE. A BEAUTIFUL SOUND EXAMPLE OF THE DR. G. W. SWETT 4-CENT ISSUE ON WATERMARKED PAPER.

14 of the 19 copies recorded in the Aldrich census are faulty.

Ex Tolman...... 3,250.00



780

781



781

782 Dr. G. W. Swett, 4c Green, Perf and Die Cut, Watermarked (RS238d). Choice centering for this difficult issue with wide margins, small surface scuff at left

VERY FINE APPEARANCE. A SOUND EXAMPLE OF THE DR. G. W. SWETT 4-CENT PERF AND DIE CUT ISSUE ON WATERMARKED PAPER.



## GEORGE TALCOTT NEW YORK, N.Y.

The Commissioners of Patents' Journal (June 15, 1875) lists George Talcott "of Brooklyn, N.Y." filing patent numbers 2503 and 2504 on April 29, 1875, for "Magic Cure" and "Magic Pills." The Holcombe book quotes Talcott's personal recollections of his Magic Cure and Little Red Book, which include a reference to the rare stamp on Pink paper: "Then they sent me some printed on pink paper. I used a few because I was short, but most of them were sent right back — I didn't like them.