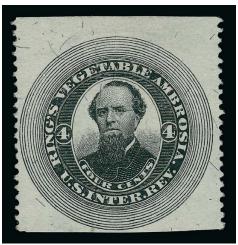

ins, deep rich color

EXTREMELY FINE GEM. A MAGNIFICENT EXAMPLE OF THE RING'S VEGETABLE AMBROSIA 2-CENT ON SILK PAPER.

20 examples of this Ring's issue are recorded in the Aldrich census (six have faults).

755 ★ Ring's Vegetable Ambrosia, 4c Black, Perforated, Silk Paper (RS203b). Slightly disturbed original gum, pretty shade

VERY FINE. A CHOICE ORIGINAL-GUM EXAMPLE OF THE RING'S VEGETABLE AMBROSIA 4-CENT PERFORATED ON SILK PAPER.



755



756 **Ring's Vegetable Ambrosia, 4c Black, Watermarked (RS203d).** Choice centering, intense shade, some slight toning on back, small crease at bottom

VERY FINE APPEARANCE. THE RING'S VEGETABLE AMBROSIA 4-CENT PERFORATED ON WATERMARKED PAPER IS EXTREMELY RARE.

Only 13 are recorded in the Aldrich book, of which 7 are faulty. Ex Tolman.... 3,750.00



757

757 Ring's Vegetable Ambrosia, 4c Black, Silk Paper, Part Perforated (R203bp). Full perfs at sides, large margins to clear at top and bottom

VERY FINE AND CHOICE. A WONDERFUL AND RARE SOUND EXAMPLE OF THE RING'S 4-CENT PART-PERFORATED ISSUE ON SILK PAPER.

Only 15 are recorded in the Aldrich census, of which approximately half are faulty.

Ex Tolman 3,750.00

# JACOB SCHEETZ'S CELEBRATED BITTER CORDIAL PHILADELPHIA, PENNSYLVANIA

Jacob Scheetz is listed in the 1870 Philadelphia business directory as the sole proprietor and manufacturer of Scheetz's Celebrated Bitter Cordial. The firm was located on the northwest corner of 5th and Race Street. By 1876 the address changed to 200 North and 5th Street. By 1877 the firm's name was changed to J. S. Johnston & Co.



Jacob Scheetz



758