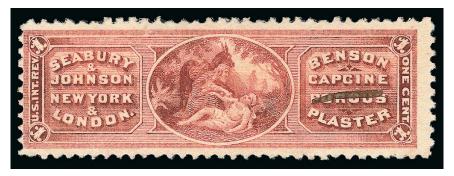

impression, centered to top, light creases and small thin spot, otherwise almost Fine, scarce with Barber & Peckham, 3c Black, Old Paper (RO21). Original gum, intense shade on bright paper, 510 ★ 511 Bauer & Beudel, 1c Ultramarine, Old Paper (RO22u). Bright color, tiny scuff at top left and B. Bendel & Co., 1c Brown, Watermarked (RO24d). Rich color, neat strike of purple cancel, faint 512 corner crease at bottom right, otherwise Fine, Aldrich records only 28 examples, none qualifying B. Bendel & Co., 12c Brown, Silk Paper (RO25b). Ample to wide margins, rich color, small thin 513 H. Bendel & Co., 12c Brown, Silk Paper (RO27b). Gorgeous rich color and detailed impression, 514 attractive centering, couple small thin spots and some short perfs at lower left, still Very Fine 