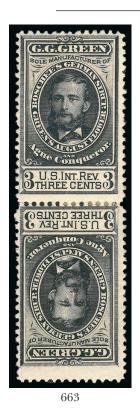

This is only the second example we have offered since keeping computerized records..... 3,000.00

663 ★ G. Green, 3c Black, Tête-Bêche Pair (RS92dh). Original gum, h.r., wide to clear margins, deep shade and crisp impression, some perf separations, top stamp small thin spots, otherwise Fine, Aldrich book lists only eight examples, with 2006 P.F. certificate ............ 825.00