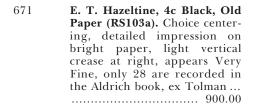

TRAMARINE.

This is only the second example we have offered since keeping computerized records..... 3,000.00



663 ★ G. Green, 3c Black, Tête-Bêche Pair (RS92dh). Original gum, h.r., wide to clear margins, deep shade and crisp impression, some perf separations, top stamp small thin spots, otherwise Fine, Aldrich book lists only eight examples, with 2006 P.F. certificate ............ 825.00



664



665



666

Dr. S. B. Hartman & Co., 4c Black, Old Paper (RS99a). Bright shade, faint vertical crease and thin spot at left

VERY FINE APPEARANCE. A SCARCE EXAMPLE OF THE S. B. HARTMAN & CO. 4-CENT ON OLD PAPER.

Only 26 are recorded in the Aldrich book, most well off-center, and at least 18 of which are faulty. This example is centered better than most.

Ex Tolman 2.250.00



667







670







672 E. T. Hazeltine, 4c Black, Experimental Silk Paper (RS103e). Crisp shade on bright white paper, clearly visible short blue silk thread, two small thin spots

> FINE APPEARANCE. AN EXTREMELY RARE EXAMPLE OF THE E. T. HAZELTINE 4-CENT ON EXPERIMENTAL SILK PAPER. ONLY FIVE ARE RECORDED IN THE ALDRICH CENSUS.

> This is one of the rarest of all Match & Medicine stamps printed on Experimental Silk paper. Of the five recorded in the Aldrich book, four are listed as faulty and three are listed with centering worse than Fine.



674

673 A. L. Helmbold's, 2c Blue, Pink Paper (RS110c). Gorgeous centering with wide and balanced margins, fresh color, perf disc indentation on back not visible from front, Extremely Fine, a beautiful stamp...... 200.00



673

John F. Henry, 2c Violet, Old Pap