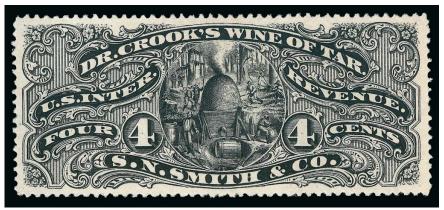

RMARKED PAPER. A HIGHLIGHT OF THE SCARSDALE MATCH & MEDICINE COLLECTION.

The Dr. Simmons stamps were originally engraved and printed with the Iuka inscription. After the firm moved to St. Louis, the inscription was changed. The "Iuka" stamps were normally printed on silk paper, and the "St. Louis" stamps on Bureau watermarked paper. The "Iuka "on watermarked paper is a great rarity. Richard Friedberg offers the theory that the first supply delivered by the Bureau was printed with the "Iuka" inscription, and that Simmons returned the stamps with a request to change the address to St. Louis. This stamp probably comes from the returned sheets and has a faint pencil "St. Louis" notation in the margin. Only six examples of the "Iuka" on watermarked paper are recorded in the Aldrich census.





770EX

- 5. N. Smith & Co., 4c Black, Silk and Watermarked Papers (RS225b, RS225d). Brilliant shades and wide balanced margins, Extremely Fine, while this issue has relatively low catalogue value, these beautiful designs are challenging to find in this choice quality ......
  (Photo Ex) 110.00



771 Syracuse Wrapper, 1c Blue, Experimental Silk Paper (RS227e). Several of the tell-tale short blue silk fibers, rich color, some typical light creasing as normally found on these large-format stamps, scissors-cuts of approximately 10 mm on each side between the design and the larger white margins not mentioned on accompanying certificate

FINE APPEARANCE. A RARE EXAMPLE OF THE UNLISTED SYRACUSE ONE-CENT BLUE EXPERIMENTAL SILK PAPER WRAPPER.

No examples of the Experimental Silk Wrapper were of