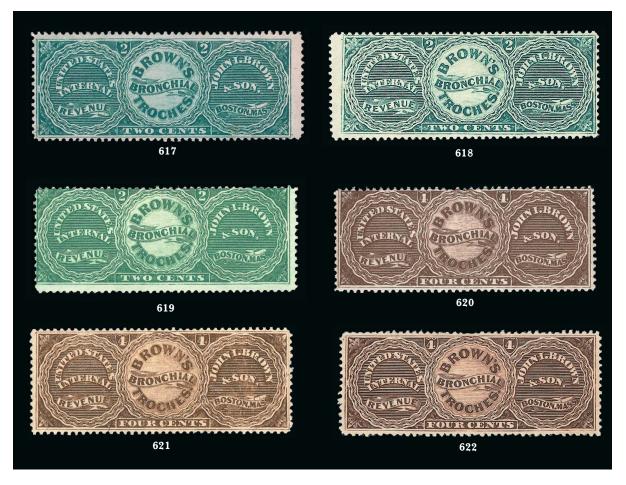

#### JOHN I. BROWN & SON BOSTON, MASSACHUSETTS

John I. Brown & Son was a Boston-based patent medicine manufacturer and marketer. Brown's Bronchial Troches was advertised as a tonic for the throat and breathing passages with endorsements from singers, teachers, ministers and others. They also sold Brown's Vermifuge Comfits or Worm Lozenges and other preparations. The firm was later associated with the sale of the notorious "Mrs. Winslow's Soothing Syrup," a morphine and alcohol-based concoction that caused the deaths of hundreds of children through overdoses (see lots 645-646).

617 John I. Brown & Son, 2c Green, Pink Paper (RS40c). Deep rich color, inconsequential 618 **★** John I. Brown & Son, 2c Green, Watermarked (RS40d). Original gum, rich color, tiny 619 John I. Brown & Son, 2c Green, Experimental Silk Paper (RS40e). Rich color, clearly evident short blue silk fibers, Fine, a scarce stamp despite its modest catalogue value. 200.00 John I. Brown & Son, 4c Brown, Old Paper (RS41a). Deep rich color, couple small thin 620 spots, Fine appearance, only 40 are recorded in Aldrich book, of which at least 26 are 621 John I. Brown & Son, 4c Brown, Silk Paper (RS41b). Well-centered with nice margins and full perfs, deep rich color, Very Fine and choice, wonderful quality for a Match & 622 John I. Brown & Son., 4c Brown, Watermarked Paper (RS41d). Rich color, choice centering, short perf at top, otherwise Very Fine and rare, only 16 are recorded in the 