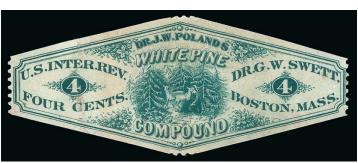

s." The product was marketed by Dr. George W. Swett, a druggist and manufacturer of root beer.



779 Dr. G. W. Swett, 4c Green, Perforated, Silk Paper (RS237b). Choice centering, rich color, Very Fine...................... 250.00

779

780 Dr. G. W. Swett, 4c Green, Watermarked (RS237d). Choice centering, rich color

VERY FINE. A BEAUTIFUL SOUND EXAMPLE OF THE DR. G. W. SWETT 4-CENT ISSUE ON WATERMARKED PAPER.

14 of the 19 copies recorded in the Aldrich census are faulty.

Ex Tolman...... 3,250.00



780

781



781

782 Dr. G. W. Swett, 4c Green, Perf and Die Cut, Watermarked (RS238d). Choice centering for this difficult issue with wide margins, small surface scuff at left

VERY FINE APPEARANCE. A SOUND EXAMPLE OF THE DR. G. W. SWETT 4-CENT PERF AND DIE CUT ISSUE ON WATERMARKED PAPER.



## GEORGE TALCOTT NEW YORK, N.Y.

The Commissioners of Patents' Journal (June 15, 1875) lists George Talcott "of Brooklyn, N.Y." filing patent numbers 2503 and 2504 on April 29, 1875, for "Magic Cure" and "Magic Pills." The Holcombe book quotes Talcott's personal recollections of his Magic Cure and Little Red Book, which include a reference to the rare stamp on Pink paper: "Then they sent me some printed on pink paper. I used a few because I was short, but most of them were sent right back — I didn't like them."



783

George Talcott, 4c Black, Pink Paper (RS240c). Choice centering with huge margins, intense impression on deep Pink paper, small thin spot at left

EXTREMELY FINE APPEARANCE. A BEAUTIFUL EXAMPLE OF THE GEORGE TALCOTT 4-CENT ON PINK PAPER. ONLY SIX ARE RECORDED. A GREAT RAR