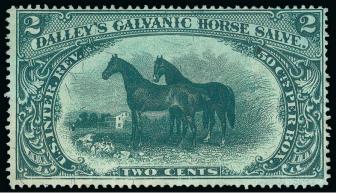

650

651

651

Dalley's Galvanic Horse Salve, 2c Green, Watermarked (RS73d). Bright color, nice centering and margins, tiny perf thin at bottom, Very Fine appearance and better condition than often found... 300.00