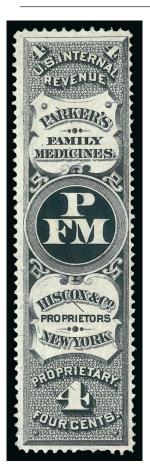

2 INT. 17. 2 SUSHERINGS
LAXATIVE 2 PROPRIETARY 2 PENEVORS

677

679

680 ★ Hiscox & Co., 4c Black, Silk Paper (RS123b). Original gum, h.r., some minor thinning, including along edges at bottom, otherwise Fine, scarce with original gum...... 125.00

681

682 \* Hiscox & Co., 4c Black, Watermarked (RS123d).

Original gum, h.r., nicely centered, small thin spot, Very Fine appearance, rare with only 15 recorded in the Aldrich book ............. 2,250.00

683

683 Holloway's Pills and Ointment, 1c Blue, Old Paper (RS125a). Large margin at top, clear to just touching other sides, fresh and Fine, only 43 are recorded in Aldrich book ............... 450.00

682