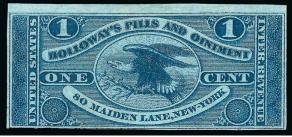

683

683 Holloway's Pills and Ointment, 1c Blue, Old Paper (RS125a). Large margin at top, clear to just touching other sides, fresh and Fine, only 43 are recorded in Aldrich book ............... 450.00

682