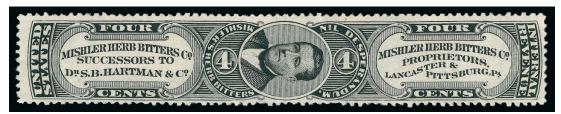

664

665

666

Dr. S. B. Hartman & Co., 4c Black, Old Paper (RS99a). Bright shade, faint vertical crease and thin spot at left

VERY FINE APPEARANCE. A SCARCE EXAMPLE OF THE S. B. HARTMAN & CO. 4-CENT ON OLD PAPER.

Only 26 are recorded in the Aldrich book, most well off-center, and at least 18 of which are faulty. This example is centered better than most.

Ex Tolman 2.250.00

667

670

672 E. T. Hazeltine, 4c Black, Experimental Silk Paper (RS103e). Crisp shade on bright white paper, clearly visible short blue silk thread, two small thin spots