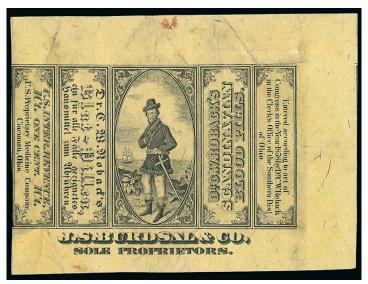

### JAMES S. BURDSAL & COMPANY, CINCINNATI, OHIO "DR. ROBACK'S SCANDINAVIAN BLOOD PILLS"

See lots 784-791 for Dr. Roback's products sold by predecessor firms

627

J. S. Burdsal & Co., 1c Black on Yellow Silk Wrapper (RS45b var). Bright Yellow paper which is clearly different from from the listed Orange paper, some creasing, small thin spots, tiny pinhole at top

FINE APPEARANCE. AN EXTREMELY RARE VARIETY OF THE J. S. BURDSAL & CO. ONE-CENT BLACK ON SILK WRAPPER.

The regularly listed Orange Silk Wrapper (RS45b) is itself rare, with only five recorded in the Aldrich book. A similar example to this Yellow Silk variety was offered as lot 1222 in the Joyce sale.