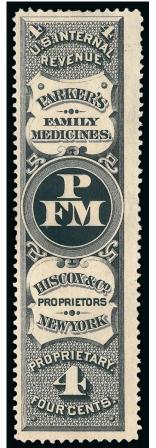

2 INT. 17. 2 SUSHERINGS
LAXATIVE 2 PROPRIETARY 2 PENEVORS

677

679

680 ★ Hiscox & Co., 4c Black, Silk Paper (RS123b). Original gum, h.r., some minor thinning, including along edges at bottom, otherwise Fine, scarce with original gum...... 125.00

681

682 \* Hiscox & Co., 4c Black, Watermarked (RS123d).

Original gum, h.r., nicely centered, small thin spot, Very Fine appearance, rare with only 15 recorded in the Aldrich book ............. 2,250.00

683

683 Holloway's Pills and Ointment, 1c Blue, Old Paper (RS125a). Large margin at top, clear to just touching other sides, fresh and Fine, only 43 are recorded in Aldrich book ............... 450.00

682