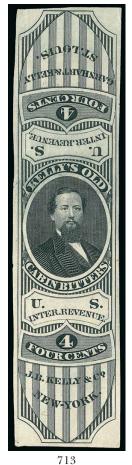

J. B. Kelly & Co., 4c Black, Old Paper (RS153a). Large margins to just in, crisp impression, small thin spots
FINE APPEARANCE. A SCARCE EXAMPLE OF THE J. B. KELLY & CO. ISSUE ON OLD PAPER.
Only 19 examples of this issue are recorded in the Aldrich census. About half are reported with faults.

Crease and small thins

VERY FINE APPEARING EXAMPLE OF THE

SCARCE J. B. KELLY & CO. ISSUE ON

EXPERIMENTAL SILK PAPER. ONLY 15 ARE RECORDED IN THE ALDRICH BOOK.

J. B. Kelly & Co., 4c Black, Experimental Silk Paper (RS153e).

Even margins, crisp impression, vertical

With 2008 P.F. certificate ..... 2,500.00

714 D. Kennedy, 2c Green, Experimental Silk Paper (RS155e). Gorgeous color, clear short

silk fibers, nice margins

VERY FINE. A SCARCE SOUND EXAMPLE OF THE DR. KENNEDY 2-CENT GREEN ISSUE ON EXPERIMENTAL SILK PAPER.