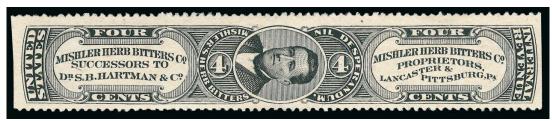

664

665

666

Dr. S. B. Hartman & Co., 4c Black, Old Paper (RS99a). Bright shade, faint vertical crease and thin spot at left

VERY FINE APPEARANCE. A SCARCE EXAMPLE OF THE S. B. HARTMAN & CO. 4-CENT ON OLD PAPER.

Only 26 are recorded in the Aldrich book, most well off-center, and at least 18 of which are faulty. This example is centered better than most.

Ex Tolman 2.250.00

667

670

672 E. T. Hazeltine, 4c Black, Experimental Silk Paper (RS103e). Crisp shade on bright white paper, clearly visible short blue silk thread, two small thin spots