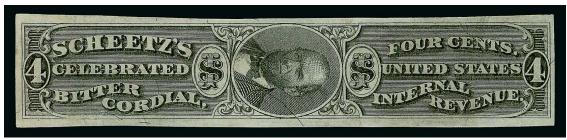

0.00



757

757 Ring's Vegetable Ambrosia, 4c Black, Silk Paper, Part Perforated (R203bp). Full perfs at sides, large margins to clear at top and bottom

VERY FINE AND CHOICE. A WONDERFUL AND RARE SOUND EXAMPLE OF THE RING'S 4-CENT PART-PERFORATED ISSUE ON SILK PAPER.

Only 15 are recorded in the Aldrich census, of which approximately half are faulty.

Ex Tolman 3,750.00

# JACOB SCHEETZ'S CELEBRATED BITTER CORDIAL PHILADELPHIA, PENNSYLVANIA

Jacob Scheetz is listed in the 1870 Philadelphia business directory as the sole proprietor and manufacturer of Scheetz's Celebrated Bitter Cordial. The firm was located on the northwest corner of 5th and Race Street. By 1876 the address changed to 200 North and 5th Street. By 1877 the firm's name was changed to J. S. Johnston & Co.



Jacob Scheetz



758



DR. JACOB SCHEETZ, proprietor of Scheetz's Bitter Cordial, called on us to-day. He is in excellent health and spirits, which is no doubt in part owing to the excellent qualities of his Cordial. Doctor Scheetz says that the demand for his Cordial is increasing daily. For particulars see advertisement in READING ADLER.

Reading Eagle, Jan 28, 1869 (Google News Archive)





760

760 ★ Schenck's Mandrake Pills, 1c Green, Perforated, Watermarked (RS212p). Original gum, well-centered, rich color

VERY FINE AND CHOICE ORIGINAL-GUM EXAMPLE OF SCHENCK'S MANDRAKE PILLS ONE-CENT PERFORATED ON WATERMARKED PAPER.

2,479,000 of the 1ct Mandrake Pills stamps were issued on Old Paper, 27,000 of which were perforated. 3,439,827 were issued on Silk Paper, and 1,266,827 were issued on Pink and Wate