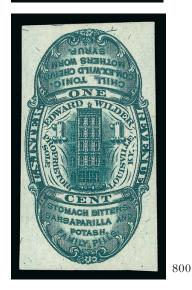

699

700

700

Dr. D. Jayne & Son, 1c Blue, Silk Paper (RS144b). Full margins, deep rich color, small closed tear at top

VERY FINE APPEARANCE. A SCARCE EXAMPLE OF THE D. JAYNE & SON ONE-CENT BLUE IMPERFORATE ISSUE ON SILK PAPER.