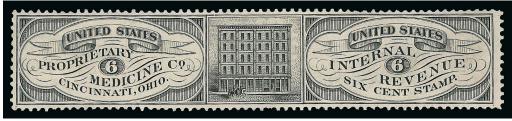

# AMERICAN MATCH COMPANY ROCK ISLAND, ILLINOIS

The American Match Company of Rock Island, Illinois, was formed by William C. Welch and Francis A. Warren. An advertisement for their "Superior Friction Matches" appeared in the July 5, 1867, edition of the Rock Island *Evening Argus*. Days later another notice appeared, announcing that the partnership had been dissolved and that Welch would carry on the business (Perry, p. 219). Only 44,000 stamps (all 3¢) were supplied in one order, delivered on October 31, 1866. The undelivered balance was destroyed (Boston Revenue Book, p. 143). Perry regarded the "Rock Island" issue as "the most famous of all the match stamps."