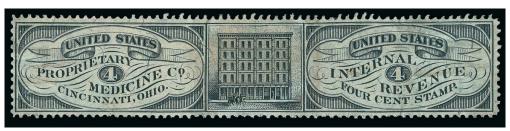

CE. A BEAUTIFUL EXAMPLE OF THE GEORGE TALCOTT 4-CENT ON PINK PAPER. ONLY SIX ARE RECORDED. A GREAT RARITY.

At least four of the mere six copies recorded in the Aldrich census are faulty. This is the only example we have offered.

# UNITED STATES PROPRIETARY MEDICINE CO. CINCINNATI. OHIO

The United States Proprietary Medicine Company filed for incorporation in Ohio on May 18, 1866. They took over the manufacture and marketing of three different Dr. Roback products: "Scandinavian Blood Pills," "Scandinavian Blood Purifier," and "Scandinavian Stomach Bitters." A proof for the 6¢ stamp was approved on October 15, 1866. The company turned over this product line to F E. Squire & Co. in late 1870 or early 1871. In July 1874 the business was acquired by J. S. Bursdal & Co. (see lots 627-628)





784



785



786

786 United States Proprietary Medicine Co., 6c Black, Old Paper (RS244a). Well-balanced margins, bright shade, small tear at top center

VERY FINE APPEARING EXAMPLE OF THE SCARCE UNITED STATES PROPRIETARY MEDICINE COMPANY 6-CENT ISSUE.

Only 20 examples are recorded in the Aldrich book, the majority of which are faulty.

Ex Tolman 2,500.00





788

- 787 United States Proprietary Medicine Co., 1c Black on Silk Paper Wrapper (RS245b). Three large margins, typical flaws, including creasing, thins and tear at bottom, Fine appearance ...... 500.00
- 788 United States Proprietary Medicine Co., 1c Black on Experimental Silk Paper Wrapper (RS245e). Three large margins, ample at left, faint thins and light creases which are minor flaws for this issue, Very Fine appearance, wi