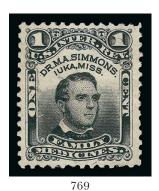

TERMARKED PAPER. A HIGHLIGHT OF THE SCARSDALE MATCH & MEDICINE COLLECTION.

The Dr. Simmons stamps were originally engraved and printed with the Iuka inscription. After the firm moved to St. Louis, the inscription was changed. The "Iuka" stamps were normally printed on silk paper, and the "St. Louis" stamps on Bureau watermarked paper. The "Iuka "on watermarked paper is a great rarity. Richard Friedberg offers the theory that the first supply delivered by the Bureau was printed with the "Iuka" inscription, and that Simmons returned the stamps with a request to change the address to St. Louis. This stamp probably comes from the returned sheets and has a faint pencil "St. Louis" notation in the margin. Only six examples of the "Iuka" on watermarked paper are recorded in the Aldrich census.





770EX

- 5. N. Smith & Co., 4c Black, Silk and Watermarked Papers (RS225b, RS225d). Brilliant shades and wide balanced margins, Extremely Fine, while this issue has relatively low catalogue value, these beautiful designs are challenging to find in this choice quality ......
  (Photo Ex) 110.00



771 Syracuse Wrapper, 1c Blue, Experimental Silk Paper (RS227e). Several of the tell-tale short blue silk fibers, rich color, some typical light creasing as normally found on these large-format stamps, scissors-cuts of approximately 10 mm on each side between the design and the larger white margins not mentioned on accompanying certificate

FINE APPEARANCE. A RARE EXAMPLE OF THE UNLISTED SYRACUSE ONE-CENT BLUE EXPERIMENTAL SILK PAPER WRAPPER.

No examples of the Experimental Silk Wrapper were