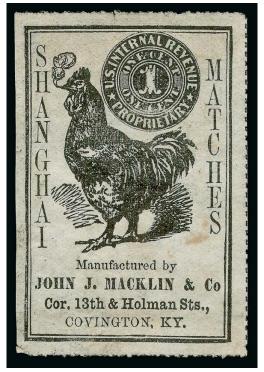

# JOHN J. MACKLIN & COMPANY COVINGTON, KENTUCKY

John J. Macklin operated numerous match factories, including nineteen that were detroyed by fire. Between 1865 and 1867 Macklin ordered his "Shanghai Matches" stamps from the American Phototype Co. When other match manufacturers saw the inferior workmanship of the stamp, they called it to the attention of Butler, Carpenter & Co., who reported it to the authorities as a stamp easy to counterfeit (the correspondence is quoted in the Boston Revenue Book, pp. 188-190). Butler & Carpenter refused to print from the same plate, and Macklin refused to have a new plate made due to the cost and his losses from fires. He used 1¢ Proprietary stamps for a period of time.

568

John J. Macklin & Co., 1c Black, Old Paper, Rouletted (RO129a). Better condition than most for this issue which is printed on fragile white paper, few small imperfections

VERY FINE APPEARANCE. AN ATTRACTIVE EXAMPLE OF THE EXTREMELY RARE ONE-CENT ROULETTED JOHN J. MACKLIN & CO. MATCH STAMP.