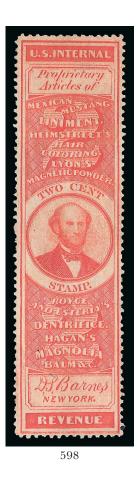

remedies, such as Cherry Pectoral, Cathartic Pills, Sarsaparilla, Ague Cure and Hair Vigor.





591EX

J. C. Ayer & Co., 1c Black, Ty. 1, Old and Silk Papers (RS4a-RS4b). Singles of each, first with sealed tear and small thins, appears Very Fine, second sound and Fine........................(Photo Ex) 425.00



592

J. C. Ayer & Co., 1c Black, Ty. 2, Pink Paper (RS4h, formerly RS4c). Large margins to clear, detailed impression, completely free from the faults that can plague this large issue VERY FINE. A SCARCE SOUND EXAMPLE OF THE ONE-CENT TYPE 2 AYER'S ISSUE ON PINK PAPER.



593

J. C. Ayer & Co., 4c Blue, Old Paper (RS10a). Deep rich color, clipped corner and couple tiny tears, lightly creased along thin paper strip adhering to back, other-

wise Fine ...... 400.00



594



595









599

| 597 | <b>D. S. Barnes, 1c Vermilion, Old Paper (RS15a).</b> Radiant color, wide margins, slight creasing, Fine appearance, ex Tolman                                                     |
|-----|------------------------------------------------------------------------------------------------------------------------------------------------------------------------------------|
| 598 | D. S. Barnes, 2c Vermilion, Old Paper (RS16a). Radiant color, light creases, appears Very Fine, ex Tolman                                                                          |
| 599 | <b>D. S. Barnes, 4c Vermilion, Old Paper (RS17a).</b> Bright color, bottom portion torn of and repaired, appears Fine, scarce, of the 24 recorded in Aldrich, a full 17 are faulty |
|     | 1,400.00