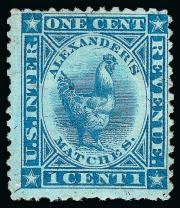

### PRIVATE DIE MATCH STAMPS

503

Alexander's Matches, 1c Blue, Silk Paper (RO3b). Rich color, centered to top right but margins clear, central thinning

FINE APPEARANCE. A CHOICE AND RARE EXAMPLE OF THE ALEXANDER'S MATCHES ONE-CENT BLUE ON SILK PAPER. ONLY 13 ARE BELIEVED TO EXIST AND MOST ARE DEFECTIVE. THIS IS POSSIBLY THE FINEST EXTANT.

The Aldrich census records only 13 examples of this Match stamp rarity. All but one have faults and many are defective and repaired. This is only the second example we have offered since keeping computerized records. The ex-Tolman copy, which was thinned and lightly toned, realized \$5,000 hammer in our Sale 926.................................. 5,000.00