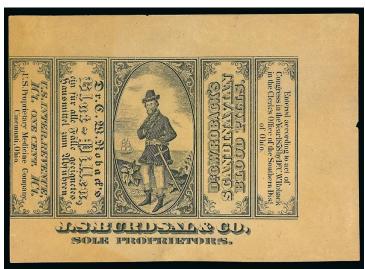

### JAMES S. BURDSAL & COMPANY, CINCINNATI, OHIO "DR. ROBACK'S SCANDINAVIAN BLOOD PILLS"

See lots 784-791 for Dr. Roback's products sold by predecessor firms

627

J. S. Burdsal & Co., 1c Black on Yellow Silk Wrapper (RS45b var). Bright Yellow paper which is clearly different from from the listed Orange paper, some creasing, small thin spots, tiny pinhole at top

FINE APPEARANCE. AN EXTREMELY RARE VARIETY OF THE J. S. BURDSAL & CO. ONE-CENT BLACK ON SILK WRAPPER.

The regularly listed Orange Silk Wrapper (RS45b) is itself rare, with only five recorded in the Aldrich book. A similar example to this Yellow Silk variety was offered as lot 1222 in the Joyce sale.

Ex Tolman. With 2007 P.F. certificate. Unlisted in Scott. The more common Orange paper catalogues \$4,250.00...... E. 3,000-4,000

628

| 629 | <b>Joseph Burnett &amp; Co., 4c Black, Old Paper (RS46a).</b> Crisp impression, Fine example of this beautiful design                                                                                                                                                                                                         |
|-----|-------------------------------------------------------------------------------------------------------------------------------------------------------------------------------------------------------------------------------------------------------------------------------------------------------------------------------|
| 630 | Joseph Burnett & Co., 4c Black, Pink Paper (RS46c). Full to wide margins, minor internal paper wrinkle on back, otherwise Very Fine, 36 recorded in Aldrich book, with 2009 P.F. certificate                                                                                                                                  |
| 631 | <b>J. W. Campion &amp; Co., 4c Black, Silk Paper (RS47b).</b> Huge margins, proof-like impression, Extremely Fine, wonderful quality for this scarce issue, 36 recorded in Aldrich book                                                                                                                                       |
| 632 | <b>J. W. Campion &amp; Co., 4c Black, Imperforate, Watermarked (RS47d).</b> Large margins all around, fresh and Extremely Fine                                                                                                                                                                                                |
| 633 | <b>J. W. Campion &amp; Co., 4c Black, Pink Paper, Die Cut (RS48c).</b> Clear impression on deep Pink paper, small flaws, including creasing and thin spots, Very Fine appearance, only 34 are recorded in Aldrich census, the majority of which has faults                                                                    |
| 634 | J. W. Campion & Co., 4c Black on Silk and Watermarked Papers (RS48b, RS48d). Attractive margins, fresh and Fine(Photo Ex) 300.00                                                                                                                                                                                              |
| 635 | Cannon & Co., 4c Green on Pink and Watermarked Papers (RS49c, RS49d). First with three full margins, touched at right, Fine, second three large margins to close at top, thinned, Fine appearance, attractive examples of these Medicine issues which were used on Dr. Cheeseman's "Female Regulating Pills"(Photo Ex) 377.50 |
| 636 | The Centaur Co., 1c Vermillion, Pink Paper (RS50c). Huge balanced margins, vivid color as fresh as the day it was printed, Extremely Fine Gem, not a rare issue but difficult to find in this superb quality, purple backstamp does not show thru on album page, with 2006 P.F. certificate                                   |