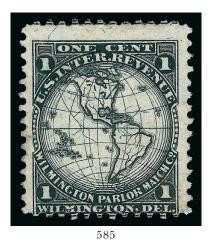

# WILMINGTON PARLOR MATCH COMPANY, WILMINGTON, DELAWARE

The world's first stamp to depict a map is the Private Die Match stamp issued in October 1869 by the Wilmington Parlor Match Company in Wilmington, Delaware. The map depicts the western hemisphere and a number of islands in the Atlantic, Pacific and Caribbean. The Boston Revenue Book reports that the proprietor was B. James, who was succeeded by Connor & Walley. Perry located a Bradley James in the Wilmington directories, but he could not find any reference to Connor & Walley.

Wilmington Parlor Match Co., 1c Black, Silk Paper (RO182b). Clear large silk fibers, deep shade, small margin tear at left and tiny pinhole

FINE APPEARING EXAMPLE OF THE RARE ONE-CENT WILMINGTON PARLOR MATCH COMPANY MAP DESIGN ISSUE ON SILK PAPER. ONLY EIGHT ARE RECORDED IN THE ALDRICH CENSUS.

Of the 8 examples recorded in the Aldrich book, 6 are faulty. This is only the second example we have offered since keeping computerized records, the other ex Tomlan.

Wilmington Parlor Match Co., 1c Black, Old Paper (RO182a). Crisp impression, faults, including thins, pulled perf and small sealed tear, Very Fine appearance .................. 175.00
 Wilmington Parlor Match Co., 1c Black, Experimental Silk Paper (RO182e). Sharp