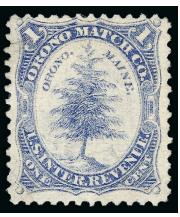

The Aldrich book records only eight examples of the 1c N.Y. Match Co. Issue on Silk Paper, six of which are faulty. This example with minor flaws is very desirable.

572

573 Orono Match Co., 1c Ultramarine, Old Paper (RO141u). Rich color in the true Ultramarine shade, wide margins to clear at top, small corner crease and small closed tear at left, otherwise Very Fine example of this scarce shade variety, with 2006 P.F. certificate ...... 725.00