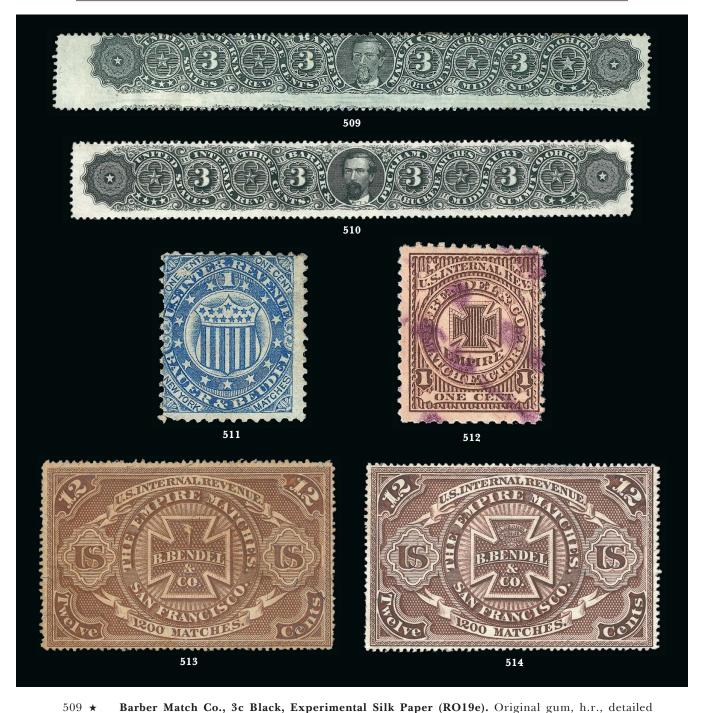

impression, centered to top, light creases and small thin spot, otherwise almost Fine, scarce with Barber & Peckham, 3c Black, Old Paper (RO21). Original gum, intense shade on bright paper, 510 ★ 511 Bauer & Beudel, 1c Ultramarine, Old Paper (RO22u). Bright color, tiny scuff at top left and B. Bendel & Co., 1c Brown, Watermarked (RO24d). Rich color, neat strike of purple cancel, faint 512 corner crease at bottom right, otherwise Fine, Aldrich records only 28 examples, none qualifying B. Bendel & Co., 12c Brown, Silk Paper (RO25b). Ample to wide margins, rich color, small thin 513 H. Bendel & Co., 12c Brown, Silk Paper (RO27b). Gorgeous rich color and detailed impression, 514 attractive centering, couple small thin spots and some short perfs at lower left, still Very Fine 