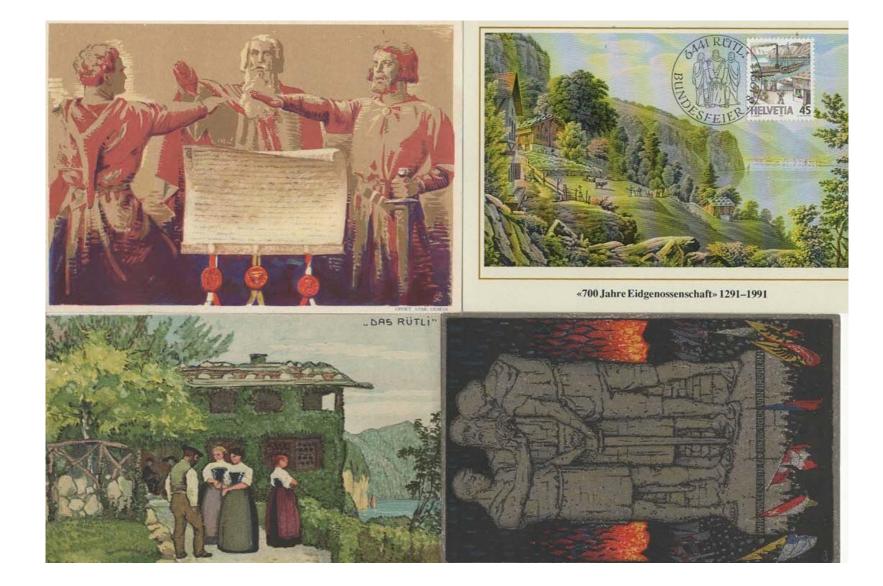

# DAS RUTLI (MEADOW) ON LAKE URI

#### **MEETING PLACE FOR THINKERS AND ARTISTS**

#### WHERE THE REPRESENTATIVES OF THE 3 CANTONS SIGNED THE FIRST FEDERAL CHARTER

#### **A NATIONAL HISTORIC SITE SINCE 1860**

IN 1899 AUGUST 1<sup>ST</sup> WAS DESIGNATED THE NATIONAL DAY OF THE SWISS CONFEDERATION

**ANNUAL CELEBRATIONS HELD AT THE SITE** 

DAS RUTLI (MEADOW) ON LAKE LUZERN – CANTON URI

#### THE MEETING PLACE

**THE THREE SIGNERS** 

**MONUMENT TO 3 SIGNERS** 

**1991 - 700 YEAR ANNIVERSARY** 