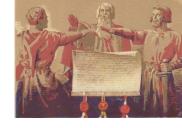

# DAS RUTLI (MEADOW) ON LAKE URI

#### WHERE THE REPRESENTATIVES OF THE 3 CANTONS SIGNED THE FIRST FEDERAL CHARTER

#### **A NATIONAL HISTORIC SITE SINCE 1860**

IN 1899 AUGUST 1<sup>ST</sup> WAS DESIGNATED THE NATIONAL DAY OF THE SWISS CONFEDERATION

**ANNUAL CELEBRATIONS HELD AT THE SITE** 

DAS RUTLI (MEADOW) ON LAKE LUZERN – CANTON URI

#### THE MEETING PLACE

**THE THREE SIGNERS** 

**MONUMENT TO 3 SIGNERS** 

**1991 - 700 YEAR ANNIVERSARY** 