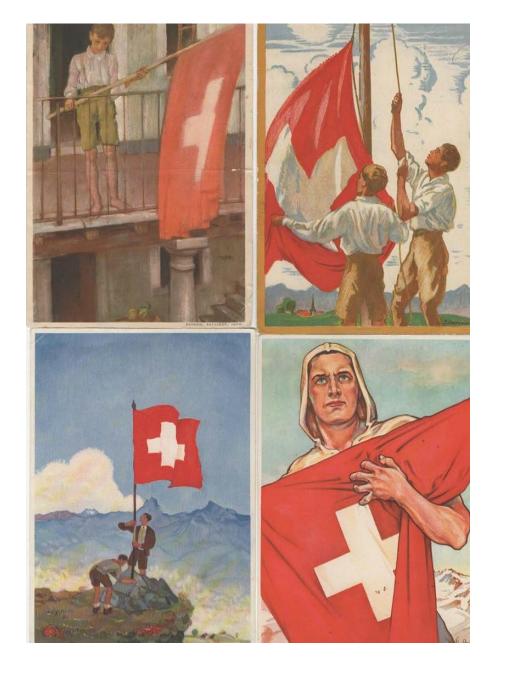

#### **THE SWISS FLAG**

PATRIOTISM

#### **CELEBRATING THE NATIONAL DAY**

#### AUGUST 1st

#### 1889: OFFICIALLY DESIGNATED THE NATIONAL DAY OF THE SWISS CONFEDERATION