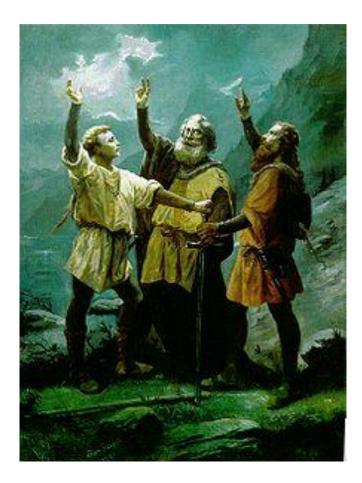

# DAS RUTLI (MEADOW) ON LAKE URI

#### **MEETING PLACE FOR THINKERS AND ARTISTS**

#### WHERE THE REPRESENTATIVES OF THE 3 CANTONS SIGNED THE FIRST FEDERAL CHARTER

#### **A NATIONAL HISTORIC SITE SINCE 1860**

IN 1899 AUGUST 1<sup>ST</sup> WAS DESIGNATED THE NATIONAL DAY OF THE SWISS CONFEDERATION

**ANNUAL CELEBRATIONS HELD AT THE SITE** 

DAS RUTLI (MEADOW) ON LAKE LUZERN – CANTON URI

#### THE MEETING PLACE

**THE THREE SIGNERS** 

**MONUMENT TO 3 SIGNERS** 

**1991 - 700 YEAR ANNIVERSARY** 