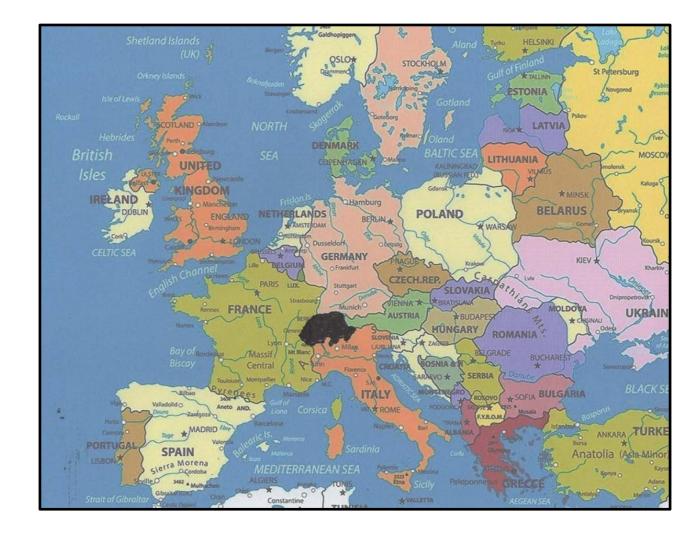

# SWISS BUNDESFEIER (National Holiday) POSTCARDS 1911-1960

Presentation to the Philatelic Society of Lancaster County (PA)

By Mike Bach

on

October 9th 2024





#### WHERE IS SWITZERLAND ?





#### **SWITZERLAND TODAY - 26 CANTONS**





#### SWITZERLAND 1291 – 3 CANTONS





URI





# DAS RUTLI (MEADOW) ON LAKE URI

#### **MEETING PLACE FOR THINKERS AND ARTISTS**

#### WHERE THE REPRESENTATIVES OF THE 3 CANTONS SIGNED THE FIRST FEDERAL CHARTER

#### **A NATIONAL HISTORIC SITE SINCE 1860**

IN 1899 AUGUST 1<sup>ST</sup> WAS DESIGNATED THE NATIONAL DAY OF THE SWISS CONFEDERATION

**ANNUAL CELEBRATIONS HELD AT THE SITE** 















DAS RUTLI (MEADOW) ON LAKE LUZERN – CANTON URI

#### THE MEETING PLACE

**THE THREE SIGNERS** 

**MONUMENT TO 3 SIGNERS** 

**1991 - 700 YEAR ANNIVERSARY** 























#### **BASEL 1901**

#### **FIRST NATIONAL CELEBRATIONS**







PANEL # 2

#### **ONE OF ONLY 2 SQUARE FLAGS IN THE WORLD**

#### CANTONAL BATTLE FLAG FROM 13<sup>t