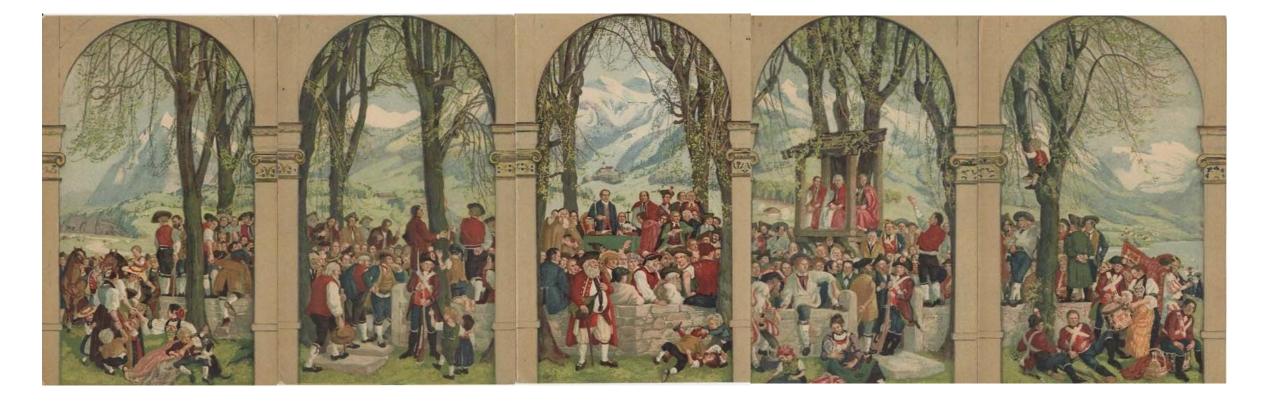

#### ART

#### **THE LANDSGEMEINDE BILD IN 5 POSTCARDS IN 1918**

A large fresco depicts the meeting of the Canton Leaders. It is located in the meeting room of the Council of States at the Federal Palace in Bern It measures 2.73 meters by 1.44 meters (8.9ft by 4.7ft) in five panels and depicts over 150 people. Painted by Albert Welti from 1908 to 1912 when he died and completed by Wilhelm Balmer in 1914