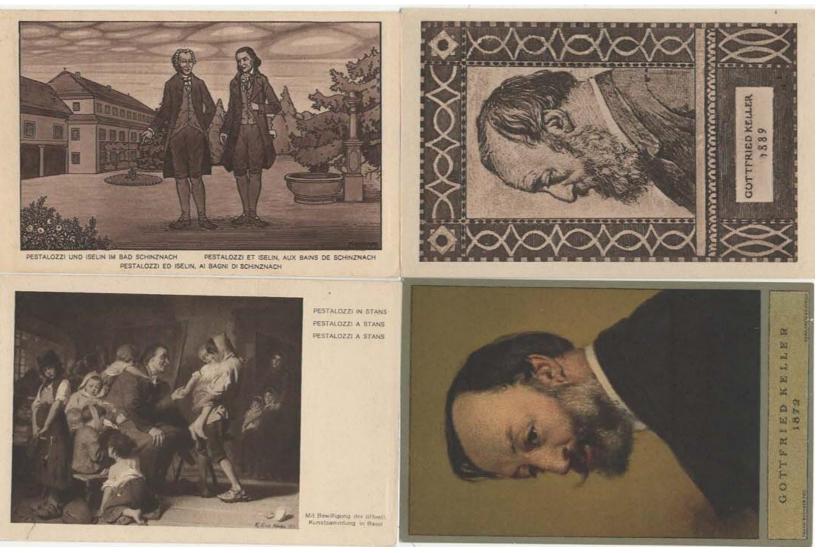

#### **FAMOUS SWISS MEN**

#### HEINRICH PESTALOZZI: 1746 – 1827

#### WROTE MANY BOOKS ON EDUCATION REFORM HIS IDEAS VIRTUALLY ELIMINATED THE ILLITERACY IN SWITZELAND BY 1830

**GOTTFRIED KELLER: 1819 – 1890** 

POET AND WRITER 1861-1876 FIRST OFFICIAL SECRETARY OF THE CANTON OF ZURICH