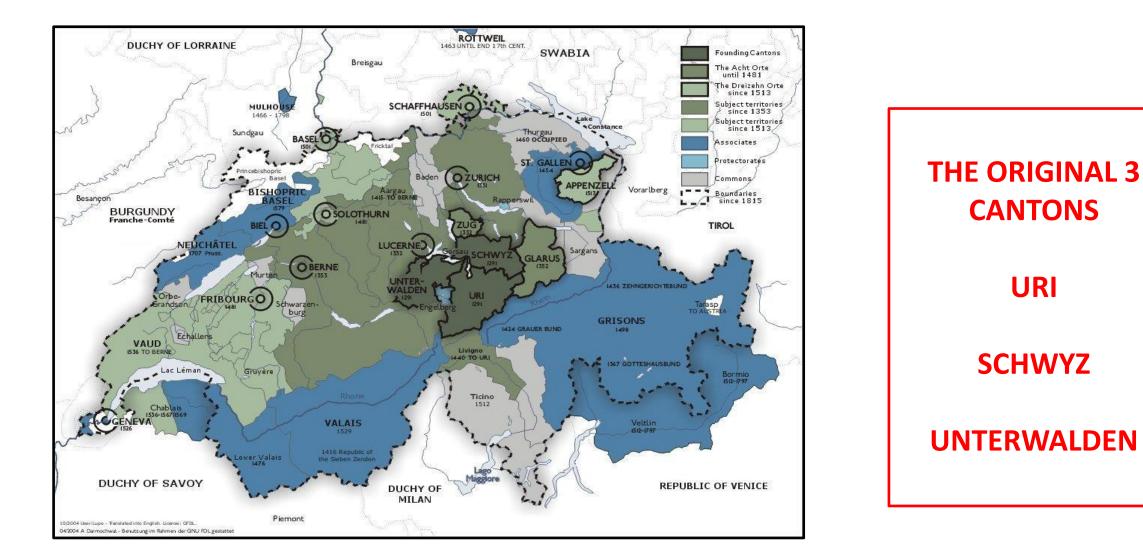

# SWISS BUNDESFEIER (National Holiday) POSTCARDS 1911-1960

Presentation to the Philatelic Society of Lancaster County (PA)

By Mike Bach

on

October 9th 2024





#### WHERE IS SWITZERLAND ?





#### **SWITZERLAND TODAY - 26 CANTONS**





#### SWITZERLAND 1291 – 3 CANTONS





URI





# DAS RUTLI (MEADOW) ON LAKE URI

#### **MEETING PLACE FOR THINKERS AND ARTISTS**

#### WHERE THE REPRESENTATIVES OF THE 3 CANTONS SIGNED THE FIRST FEDERAL CHARTER

#### **A NATIONAL HISTORIC SITE SINCE 1860**

IN 1899 AUGUST 1<sup>ST</sup> WAS DESIGNATED THE NATIONAL DAY OF THE SWISS CONFEDERATION

**ANNUAL CELEBRATIONS HELD AT THE SITE** 















DAS RUTLI (MEADOW) ON LAKE LUZERN – CANTON URI

#### THE MEETING PLACE

**THE THREE SIGNERS** 

**MONUMENT TO 3 SIGNERS** 

**1991 - 700 YEAR ANNIVERSARY** 























#### **BASEL 1901**

#### **FIRST NATIONAL CELEBRATIONS**







PANEL # 2

#### **ONE OF ONLY 2 SQUARE FLAGS IN THE WORLD**

#### CANTONAL BATTLE FLAG FROM 13<sup>th</sup> / 14<sup>tH</sup> CENTURY

#### **ORIGINS OF THE FLAG**

#### **THE SWISS FL