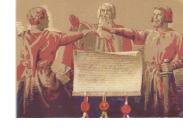

# DAS RUTLI (MEADOW) ON LAKE URI

#### WHERE THE REPRESENTATIVES OF THE 3 CANTONS SIGNED THE FIRST FEDERAL CHARTER

#### **A NATIONAL HISTORIC SITE SINCE 1860**

IN 1899 AUGUST 1<sup>ST</sup> WAS DESIGNATED THE NATIONAL DAY OF THE SWISS CONFEDERATION

**ANNUAL CELEBRATIONS HELD AT THE SITE** 

DAS RUTLI (MEADOW) ON LAKE LUZERN – CANTON URI

#### THE MEETING PLACE

**THE THREE SIGNERS** 

**MONUMENT TO 3 SIGNERS** 

**1991 - 700 YEAR ANNIVERSARY** 