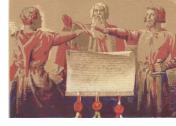

#### WHERE THE REPRESENTATIVES OF THE 3 CANTONS SIGNED THE FIRST FEDERAL CHARTER

#### **A NATIONAL HISTORIC SITE SINCE 1860**

IN 1899 AUGUST 1<sup>ST</sup> WAS DESIGNATED THE NATIONAL DAY OF THE SWISS CONFEDERATION

**ANNUAL CELEBRATIONS HELD AT THE SITE** 

DAS RUTLI (MEADOW) ON LAKE LUZERN – CANTON URI

#### THE MEETING PLACE

**THE THREE SIGNERS** 

**MONUMENT TO 3 SIGNERS** 

**1991 - 700 YEAR ANNIVERSARY** 