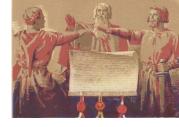

# DAS RUTLI (MEADOW) ON LAKE URI

#### WHERE THE REPRESENTATIVES OF THE 3 CANTONS SIGNED THE FIRST FEDERAL CHARTER

#### **A NATIONAL HISTORIC SITE SINCE 1860**

IN 1899 AUGUST 1<sup>ST</sup> WAS DESIGNATED THE NATIONAL DAY OF THE SWISS CONFEDERATION

**ANNUAL CELEBRATIONS HELD AT THE SITE** 

DAS RUTLI (MEADOW) ON LAKE LUZERN – CANTON URI

#### THE MEETING PLACE

**THE THREE SIGNERS** 

**MONUMENT TO 3 SIGNERS** 

**1991 - 700 YEAR ANNIVERSARY** 