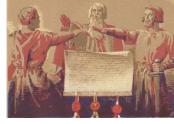

# DAS RUTLI (MEADOW) ON LAKE URI

#### **MEETING PLACE FOR THINKERS AND ARTISTS**

#### WHERE THE REPRESENTATIVES OF THE 3 CANTONS SIGNED THE FIRST FEDERAL CHARTER

#### **A NATIONAL HISTORIC SITE SINCE 1860**

IN 1899 AUGUST 1<sup>ST</sup> WAS DESIGNATED THE NATIONAL DAY OF THE SWISS CONFEDERATION

**ANNUAL CELEBRATIONS HELD AT THE SITE** 

DAS RUTLI (MEADOW) ON LAKE LUZERN – CANTON URI

#### THE MEETING PLACE

**THE THREE SIGNERS** 

**MONUMENT TO 3 SIGNERS** 

**1991 - 700 YEAR ANNIVERSARY** 