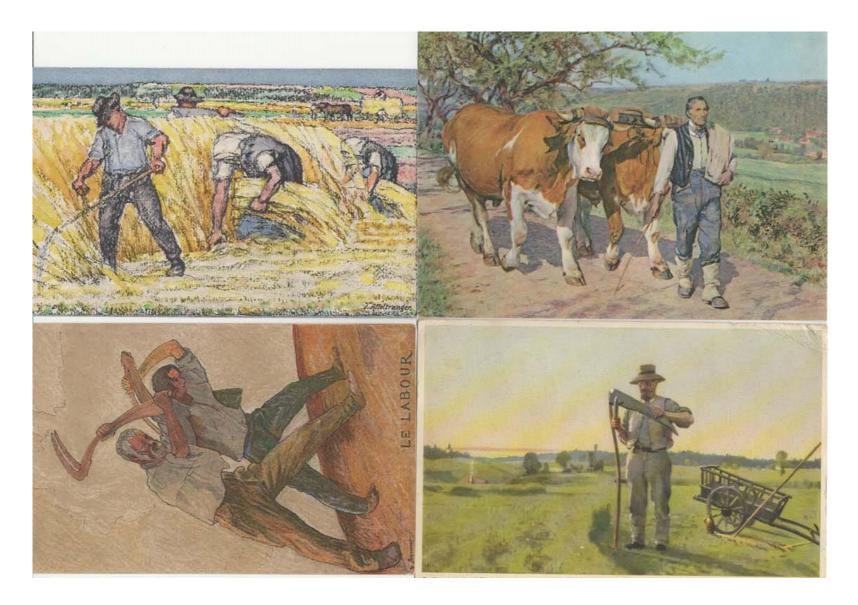

1444 ISSUED IN 1944: 500<sup>th</sup> ANNIVERSARY OF THE BATTLE AT ST JAKOB (A HOSPITAL OUTSIDE BASEL) ON THE RIVER BIRS

30,000 troops from the Old Swiss Confederacy had invaded Canton Zurich (Allied with the Pope). The French, mostly mercenaries moved to force the withdrawal. A forward guard of 1,500 Swiss troops moved to confront the French at the River Birs. All 1,500 were killed, however the event signaled the heroism of the Swiss.

So many French troops died that it forced the French to withdraw.







PANEL # 5





#### THE FAMILY













#### THE CHILDREN AT PLAY AND STUDYING













# MOTHER/ GRANDMOTHER / GRANDFATHER AND CHILD







PANEL # 8





#### **EMPATHY FOR WORKING CHILDREN**













#### **CARING FOR THE SICK**







PANEL # 10





#### WORKERS







**PANEL # 11** 





#### **FAMOUS SWISS MEN**

#### HEINRICH PESTALOZZI: 1746 – 1827

#### WROTE MANY BOOKS ON EDUCATION REFORM HIS IDEAS VIRTUALLY ELIMINATED THE ILLITERACY IN SWITZELAND BY 1830

**GOTTFRIED KELLER: 1819 – 1890** 

POET AND WRITER 1861-1876 FIRST OFFICIAL SECRETARY OF THE CANTON OF ZURICH









**PANEL # 12** 





#### ART

#### **THE LANDSGEMEINDE BILD IN 5 POSTCARDS IN 1918**

A large fresco depicts the meeting of the Canton Leaders. It is located in the meeting room of the Council of States at the Federal Palace in Bern It measures 2.73 meters by 1.44 meters (8.9ft by 4.7ft) in five panels and depicts over 150 people. Painted by Albert Welti from 1908 to 1912 when he died and completed by Wilhelm Balmer in 1914













#### **AIRMAIL BUDESFEIER CARDS 1929-1