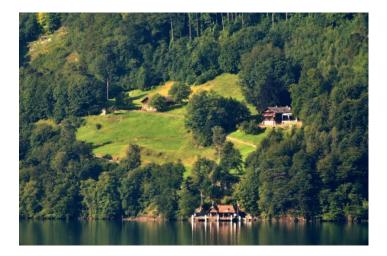

# DAS RUTLI (MEADOW) ON LAKE URI

#### **MEETING PLACE FOR THINKERS AND ARTISTS**

#### WHERE THE REPRESENTATIVES OF THE 3 CANTONS SIGNED THE FIRST FEDERAL CHARTER

#### **A NATIONAL HISTORIC SITE SINCE 1860**

IN 1899 AUGUST 1<sup>ST</sup> WAS DESIGNATED THE NATIONAL DAY OF THE SWISS CONFEDERATION

**ANNUAL CELEBRATIONS HELD AT THE SITE** 

DAS RUTLI (MEADOW) ON LAKE LUZERN – CANTON URI