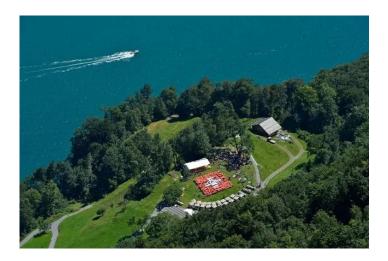

#### **A NATIONAL HISTORIC SITE SINCE 1860**

IN 1899 AUGUST 1<sup>ST</sup> WAS DESIGNATED THE NATIONAL DAY OF THE SWISS CONFEDERATION

**ANNUAL CELEBRATIONS HELD AT THE SITE** 

DAS RUTLI (MEADOW) ON LAKE LUZERN – CANTON URI

#### THE MEETING PLACE

**THE THREE SIGNERS** 

**MONUMENT TO 3 SIGNERS** 

**1991 - 700 YEAR ANNIVERSARY** 