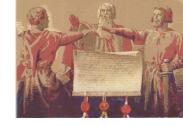

# DAS RUTLI (MEADOW) ON LAKE URI

#### **MEETING PLACE FOR THINKERS AND ARTISTS**

#### WHERE THE REPRESENTATIVES OF THE 3 CANTONS SIGNED THE FIRST FEDERAL CHARTER

#### **A NATIONAL HISTORIC SITE SINCE 1860**

IN 1899 AUGUST 1<sup>ST</sup> WAS DESIGNATED THE NATIONAL DAY OF THE SWISS CONFEDERATION

**ANNUAL CELEBRATIONS HELD AT THE SITE** 

DAS RUTLI (MEADOW) ON LAKE LUZERN – CANTON URI

#### THE MEETING PLACE

**THE THREE SIGNERS** 

**MONUMENT TO 3 SIGNERS** 

**1991 - 700 YEAR ANNIVERSARY** 