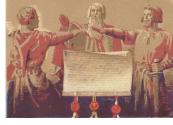

# DAS RUTLI (MEADOW) ON LAKE URI

#### **MEETING PLACE FOR THINKERS AND ARTISTS**

#### WHERE THE REPRESENTATIVES OF THE 3 CANTONS SIGNED THE FIRST FEDERAL CHARTER

#### **A NATIONAL HISTORIC SITE SINCE 1860**

IN 1899 AUGUST 1<sup>ST</sup> WAS DESIGNATED THE NATIONAL DAY OF THE SWISS CONFEDERATION

**ANNUAL CELEBRATIONS HELD AT THE SITE** 

DAS RUTLI (MEADOW) ON LAKE LUZERN – CANTON URI

#### THE MEETING PLACE

**THE THREE SIGNERS** 

**MONUMENT TO 3 SIGNERS** 

**1991 - 700 YEAR ANNIVERSARY** 