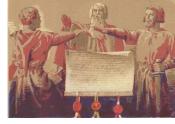

# DAS RUTLI (MEADOW) ON LAKE URI

#### WHERE THE REPRESENTATIVES OF THE 3 CANTONS SIGNED THE FIRST FEDERAL CHARTER

#### **A NATIONAL HISTORIC SITE SINCE 1860**

IN 1899 AUGUST 1<sup>ST</sup> WAS DESIGNATED THE NATIONAL DAY OF THE SWISS CONFEDERATION

**ANNUAL CELEBRATIONS HELD AT THE SITE** 

DAS RUTLI (MEADOW) ON LAKE LUZERN – CANTON URI

#### THE MEETING PLACE

**THE THREE SIGNERS** 

**MONUMENT TO 3 SIGNERS** 

**1991 - 700 YEAR ANNIVERSARY** 