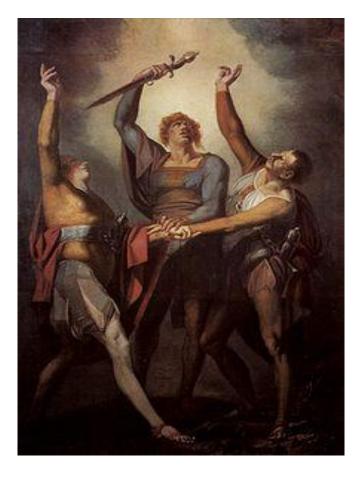

# DAS RUTLI (MEADOW) ON LAKE URI

#### **MEETING PLACE FOR THINKERS AND ARTISTS**

#### WHERE THE REPRESENTATIVES OF THE 3 CANTONS SIGNED THE FIRST FEDERAL CHARTER

#### **A NATIONAL HISTORIC SITE SINCE 1860**

IN 1899 AUGUST 1<sup>ST</sup> WAS DESIGNATED THE NATIONAL DAY OF THE SWISS CONFEDERATION

**ANNUAL CELEBRATIONS HELD AT THE SITE** 

DAS RUTLI (MEADOW) ON LAKE LUZERN – CANTON URI

#### THE MEETING PLACE

**THE THREE SIGNERS** 

**MONUMENT TO 3 SIGNERS** 

**1991 - 700 YEAR ANNIVERSARY** 