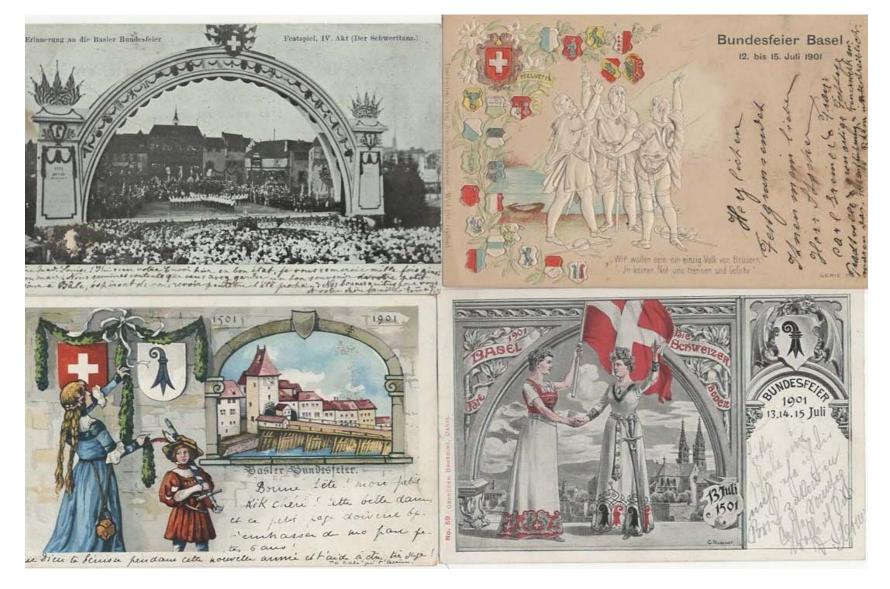

ociety of Lancaster County (PA)

By Mike Bach

on

October 9th 2024





#### WHERE IS SWITZERLAND ?





#### **SWITZERLAND TODAY - 26 CANTONS**





#### SWITZERLAND 1291 – 3 CANTONS





URI





# DAS RUTLI (MEADOW) ON LAKE URI

#### **MEETING PLACE FOR THINKERS AND ARTISTS**

#### WHERE THE REPRESENTATIVES OF THE 3 CANTONS SIGNED THE FIRST FEDERAL CHARTER

#### **A NATIONAL HISTORIC SITE SINCE 1860**

IN 1899 AUGUST 1<sup>ST</sup> WAS DESIGNATED THE NATIONAL DAY OF THE SWISS CONFEDERATION

**ANNUAL CELEBRATIONS HELD AT THE SITE** 















DAS RUTLI (MEADOW) ON LAKE LUZERN – CANTON URI

#### THE MEETING PLACE

**THE THREE SIGNERS** 

**MONUMENT TO 3 SIGNERS** 

**1991 - 700 YEAR ANNIVERSARY** 























#### **BASEL 1901**

#### **FIRST NATIONAL CELEBRATIONS**







PANEL # 2

#### **ONE OF ONLY 2 SQUARE FLAGS IN THE WORLD**

#### CANTONAL BATTLE FLAG FROM 13<sup>th</sup> / 14<sup>tH</sup> CENTURY

#### **ORIGINS OF THE FLAG**

#### **THE SWISS FLAG**

PATRIOTISM

















#### **CELEBRATING THE NATIONAL DAY**

#### AUGUST 1st

#### 1889: OFFICIALLY DESIGNATED THE NATIONAL DAY OF THE SWISS CONFEDERATION













# WAR OF 1444 ISSUED IN 1944: 500<sup>th</sup> ANNIVERSARY OF THE BATTLE AT ST JAKOB (A HOSPITAL OUTSIDE BASEL) ON THE RIVER BIRS

30,000 troops from the Old Swiss Confederacy had invaded Canton Zurich (Allied with the Pope). The French, mostly mercenaries moved to force the withdrawal. A forward guard of 1,500 Swiss troops moved to confront the French at the River Birs. All 1,500 were killed, however the event signaled the herois