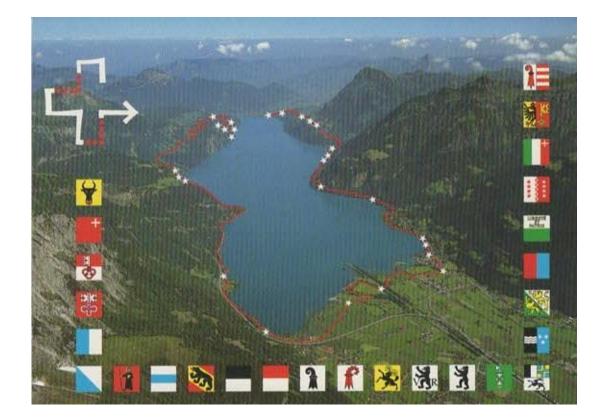

# DAS RUTLI (MEADOW) ON LAKE URI

#### **MEETING PLACE FOR THINKERS AND ARTISTS**

#### WHERE THE REPRESENTATIVES OF THE 3 CANTONS SIGNED THE FIRST FEDERAL CHARTER

#### **A NATIONAL HISTORIC SITE SINCE 1860**

IN 1899 AUGUST 1<sup>ST</sup> WAS DESIGNATED THE NATIONAL DAY OF THE SWISS CONFEDERATION

**ANNUAL CELEBRATIONS HELD AT THE SITE** 

DAS RUTLI (MEADOW) ON LAKE LUZERN – CANTON URI

#### THE MEETING PLACE

**THE THREE SIGNERS** 

**MONUMENT TO 3 SIGNERS** 

**1991 - 700 YEAR ANNIVERSARY** 