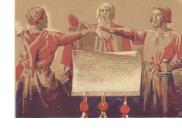

# DAS RUTLI (MEADOW) ON LAKE URI

#### WHERE THE REPRESENTATIVES OF THE 3 CANTONS SIGNED THE FIRST FEDERAL CHARTER

#### **A NATIONAL HISTORIC SITE SINCE 1860**

IN 1899 AUGUST 1<sup>ST</sup> WAS DESIGNATED THE NATIONAL DAY OF THE SWISS CONFEDERATION

**ANNUAL CELEBRATIONS HELD AT THE SITE** 

DAS RUTLI (MEADOW) ON LAKE LUZERN – CANTON URI

#### THE MEETING PLACE

**THE THREE SIGNERS** 

**MONUMENT TO 3 SIGNERS** 

**1991 - 700 YEAR ANNIVERSARY** 