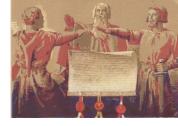

#### WHERE THE REPRESENTATIVES OF THE 3 CANTONS SIGNED THE FIRST FEDERAL CHARTER

#### **A NATIONAL HISTORIC SITE SINCE 1860**

IN 1899 AUGUST 1<sup>ST</sup> WAS DESIGNATED THE NATIONAL DAY OF THE SWISS CONFEDERATION

**ANNUAL CELEBRATIONS HELD AT THE SITE** 

DAS RUTLI (MEADOW) ON LAKE LUZERN – CANTON URI

#### THE MEETING PLACE

**THE THREE SIGNERS** 

**MONUMENT TO 3 SIGNERS** 

**1991 - 700 YEAR ANNIVERSARY** 