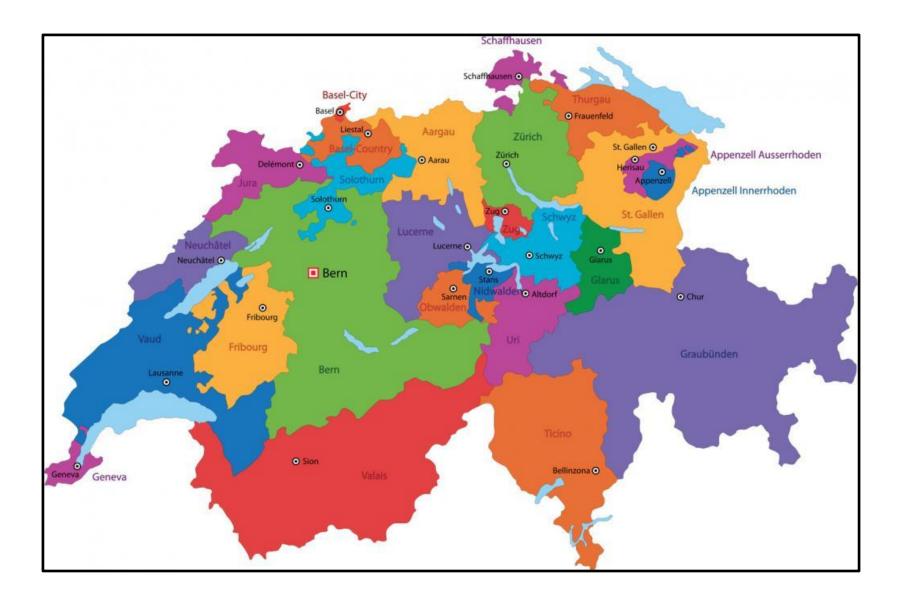

# SWISS BUNDESFEIER (National Holiday) POSTCARDS 1911-1960

Presentation to the Philatelic Society of Lancaster County (PA)

By Mike Bach

on

October 9th 2024





#### WHERE IS SWITZERLAND ?





#### **SWITZERLAND TODAY - 26 CANTONS**





#### SWITZERLAND 1291 – 3 CANTONS





URI





# DAS RUTLI (MEADOW) ON LAKE URI

#### **MEETING PLACE FOR THINKERS AND ARTISTS**

#### WHERE THE REPRESENTATIVES OF THE 3 CANTONS SIGNED THE FIRST FEDERAL CHARTER

#### **A NATIONAL HISTORIC SITE SINCE 1860**

IN 1899 AUGUST 1<sup>ST</sup> WAS DESIGNATED THE NATIONAL DAY OF THE SWISS CONFEDERATION

**ANNUAL CELEBRATIONS HELD AT THE SITE** 















DAS RUTLI (MEADOW) ON LAKE LUZERN – CANTON URI

#### THE MEETING PLACE

**THE THREE SIGNERS** 

**MONUMENT TO 3 SIGNERS** 

**1991 - 700 YEAR ANNIVERSARY** 























#### **BASEL 1901**

#### **FIRST NATIONAL CELEBRATIONS**







PANEL # 2

#### **ONE OF ONLY 2 SQUARE FLAGS IN THE WORLD**

#### CANTONAL BATTLE FLAG FROM 13<sup>th</sup> / 14<sup>tH</sup> CENTURY

#### **ORI