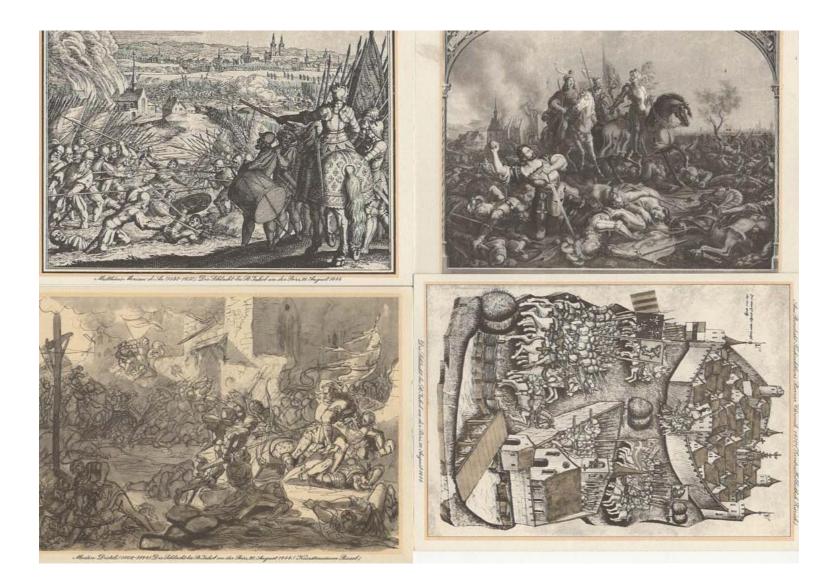

# WAR OF 1444 ISSUED IN 1944: 500<sup>th</sup> ANNIVERSARY OF THE BATTLE AT ST JAKOB (A HOSPITAL OUTSIDE BASEL) ON THE RIVER BIRS

30,000 troops from the Old Swiss Confederacy had invaded Canton Zurich (Allied with the Pope). The French, mostly mercenaries moved to force the withdrawal. A forward guard of 1,500 Swiss troops moved to confront the French at the River Birs. All 1,500 were killed, however the event signaled the heroism of the Swiss.

So many French troops died that it forced the French to withdraw.

PANEL # 5