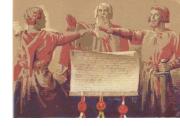

# DAS RUTLI (MEADOW) ON LAKE URI

#### **MEETING PLACE FOR THINKERS AND ARTISTS**

#### WHERE THE REPRESENTATIVES OF THE 3 CANTONS SIGNED THE FIRST FEDERAL CHARTER

#### **A NATIONAL HISTORIC SITE SINCE 1860**

IN 1899 AUGUST 1<sup>ST</sup> WAS DESIGNATED THE NATIONAL DAY OF THE SWISS CONFEDERATION

**ANNUAL CELEBRATIONS HELD AT THE SITE** 

DAS RUTLI (MEADOW) ON LAKE LUZERN – CANTON URI

#### THE MEETING PLACE

**THE THREE SIGNERS** 

**MONUMENT TO 3 SIGNERS** 

**1991 - 700 YEAR ANNIVERSARY** 