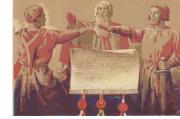

#### WHERE THE REPRESENTATIVES OF THE 3 CANTONS SIGNED THE FIRST FEDERAL CHARTER

#### **A NATIONAL HISTORIC SITE SINCE 1860**

IN 1899 AUGUST 1<sup>ST</sup> WAS DESIGNATED THE NATIONAL DAY OF THE SWISS CONFEDERATION

**ANNUAL CELEBRATIONS HELD AT THE SITE** 

DAS RUTLI (MEADOW) ON LAKE LUZERN – CANTON URI

#### THE MEETING PLACE

**THE THREE SIGNERS** 

**MONUMENT TO 3 SIGNERS** 

**1991 - 700 YEAR ANNIVERSARY** 