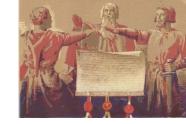

# DAS RUTLI (MEADOW) ON LAKE URI

#### WHERE THE REPRESENTATIVES OF THE 3 CANTONS SIGNED THE FIRST FEDERAL CHARTER

#### **A NATIONAL HISTORIC SITE SINCE 1860**

IN 1899 AUGUST 1<sup>ST</sup> WAS DESIGNATED THE NATIONAL DAY OF THE SWISS CONFEDERATION

**ANNUAL CELEBRATIONS HELD AT THE SITE** 

DAS RUTLI (MEADOW) ON LAKE LUZERN – CANTON URI

#### THE MEETING PLACE

**THE THREE SIGNERS** 

**MONUMENT TO 3 SIGNERS** 

**1991 - 700 YEAR ANNIVERSARY** 