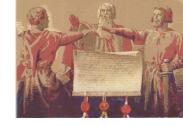

#### WHERE THE REPRESENTATIVES OF THE 3 CANTONS SIGNED THE FIRST FEDERAL CHARTER

#### **A NATIONAL HISTORIC SITE SINCE 1860**

IN 1899 AUGUST 1<sup>ST</sup> WAS DESIGNATED THE NATIONAL DAY OF THE SWISS CONFEDERATION

**ANNUAL CELEBRATIONS HELD AT THE SITE** 

DAS RUTLI (MEADOW) ON LAKE LUZERN – CANTON URI

#### THE MEETING PLACE

**THE THREE SIGNERS** 

**MONUMENT TO 3 SIGNERS** 

**1991 - 700 YEAR ANNIVERSARY** 