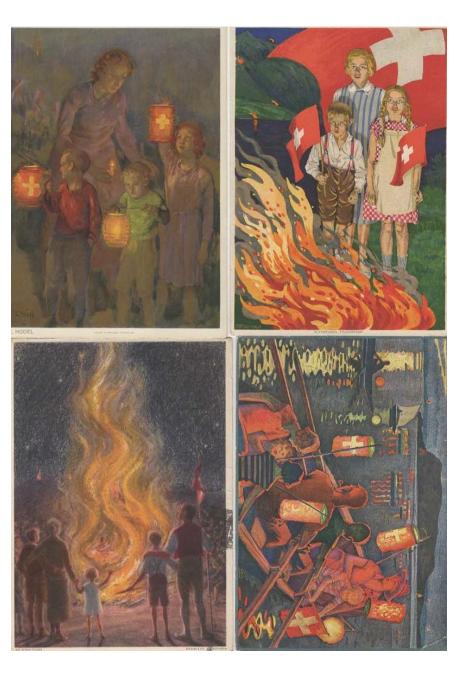

#### **CELEBRATING THE NATIONAL DAY**

#### AUGUST 1st

#### 1889: OFFICIALLY DESIGNATED THE NATIONAL DAY OF THE SWISS CONFEDERATION