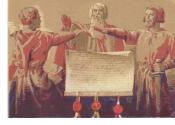

# DAS RUTLI (MEADOW) ON LAKE URI

#### WHERE THE REPRESENTATIVES OF THE 3 CANTONS SIGNED THE FIRST FEDERAL CHARTER

#### **A NATIONAL HISTORIC SITE SINCE 1860**

IN 1899 AUGUST 1<sup>ST</sup> WAS DESIGNATED THE NATIONAL DAY OF THE SWISS CONFEDERATION

**ANNUAL CELEBRATIONS HELD AT THE SITE** 

DAS RUTLI (MEADOW) ON LAKE LUZERN – CANTON URI

#### THE MEETING PLACE

**THE THREE SIGNERS** 

**MONUMENT TO 3 SIGNERS** 

**1991 - 700 YEAR ANNIVERSARY** 