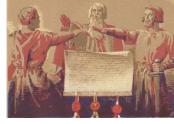

#### WHERE THE REPRESENTATIVES OF THE 3 CANTONS SIGNED THE FIRST FEDERAL CHARTER

#### **A NATIONAL HISTORIC SITE SINCE 1860**

IN 1899 AUGUST 1<sup>ST</sup> WAS DESIGNATED THE NATIONAL DAY OF THE SWISS CONFEDERATION

**ANNUAL CELEBRATIONS HELD AT THE SITE** 

DAS RUTLI (MEADOW) ON LAKE LUZERN – CANTON URI

#### THE MEETING PLACE

**THE THREE SIGNERS** 

**MONUMENT TO 3 SIGNERS** 

**1991 - 700 YEAR ANNIVERSARY** 