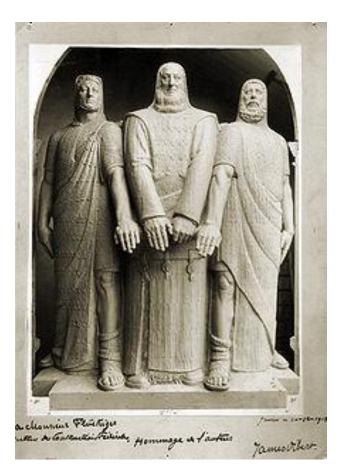

#### THE MEETING PLACE

**THE THREE SIGNERS** 

**MONUMENT TO 3 SIGNERS** 

**1991 - 700 YEAR ANNIVERSARY** 