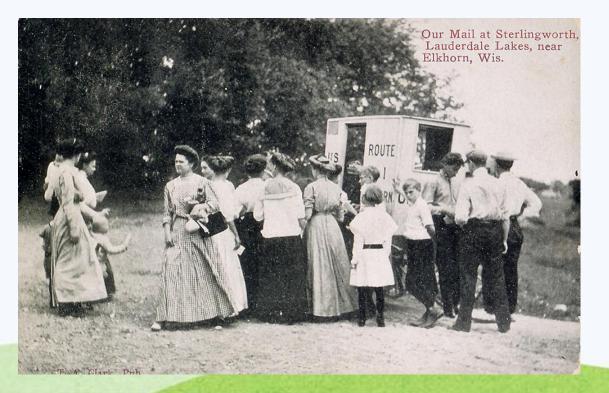

tage as urban customers.

## Advantages of free delivery

- Keep young people on the farm.
- Allow 4<sup>th</sup> class post offices to close.
- Stimulate mail order business.
- Get news to all.
- Allow road improvements.

Opposition ...

Small postmasters lose their jobs.

Star Route contractors lose work.

Local businesses lose \$ when people don't come to town.

Cost to add many more carriers.

No one knew the potential costs.

Wanamaker left office 1893 without realizing his dream.

1902, Rural Free Delivery became a permanent postal service. By 1905, 32,000 carriers. They even worked on Christmas Day!



Quality of life improved dramatically...

Helped feelings of isolation.

Carriers brought gossip and news.

Mail was a bridge to larger America.







# A bright spot in their day!





## How Did Picture Postcard Figure In?



1901–1907 No room for message!



1907 – The end of the undivided back and the beginning of the divided back.

The 1907 version of the tweet!

## Meet the people who made postcards all the rage.

Women like ...

0



Mary

#### ...and Helen



#### ...and Margaret



POST Hello Roy:-FOR MESSAGE CARD Hello Roy:-FOR MESSAGE How are you kepte? Grandma and We are all a little are both very type better have all feen we had one of th see yester havingan any ful time one everdid and las better now. Paky ting I have been pick win sore throats. ch with this to put

#### Bad health & weather!



A QPRAY Christmas.

O MY

PALENGINE.



our Capital: Elipabeth 24 ilen

Between June 1907-June 1908 they sent 667,777,798 picture postcards!

REPUZ BOD Stor



W