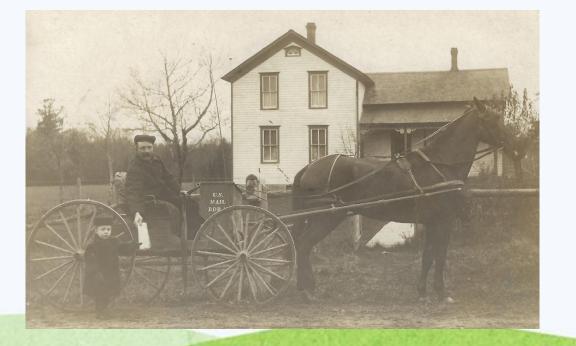

. Rural customers paid the same postage as urban customers.

## Advantages of free delivery

- Keep young people on the farm.
- Allow 4<sup>th</sup> class post offices to close.
- Stimulate mail order business.
- Get news to all.
- Allow road improvements.

Opposition ...

Small postmasters lose their jobs.

Star Route contractors lose work.

Local businesses lose \$ when people don't come to town.

Cost to add many more carriers.

No one knew the potential costs.

Wanamaker left office 1893 without realizing his dream.

1902, Rural Free Delivery became a permanent postal service. By 1905, 32,000 carriers. They even worked on Christmas Day!



Quality of life improved dramatically...

Helped feelings of isolation.

Carriers brought gossip and news.

Mail was a bridge to larger America.







# A bright spot in their day!





## How Did Picture Postcard Figure In?



1901–1907 No room for message!



1907 – The end of the undivided back and the beginning of the divided back.

The 1907 version of the tweet!

## Meet the people who made postcards all the rage.

Women like ...

0



Mary

#### ...and Helen



#### ...and Margaret



POST Hello Roy:-FOR MESSAGE CARD Hello Roy:-FOR MESSAGE How are you kepte? Grandma and We are all a little are both very type better have all feen we had one of th see yester havingan any ful time one everdid and las better now. Paky ting I have been pick win sore throats. ch with this to put

#### Bad health & weather!



A QPRAY Christmas.

O MY

PALENGINE.



our Capital: Elipabeth 24 ilen

Between June 1907-June 1908 they sent 667,777,798 pict