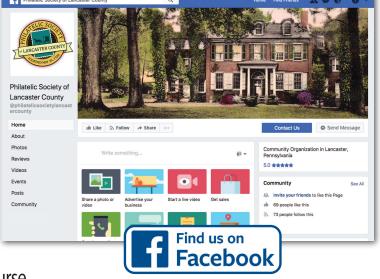

## www.lcps-stamps.org www.facebook.com/philatelicsocietylancastercounty

- 1. Share information; our sites are content driven by you, the collector
- 2. Utilize this one-stop resource for your philatelic information
- 3. Connect to philatelic links worldwide
- 4. Chat on-line with other knowledgeable collectors
- 5. Access the expanding on-line book section in our reference library
- 6. Enjoy on-line stamp/postal history exhibits
- 7. Join our club! *Membership does have its* privileges!