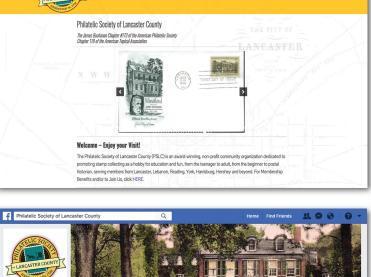

## www.lcps-stamps.org www.facebook.com/philatelicsocietylancastercounty

- 1. Share information; our sites are content driven by you, the collector
- 2. Utilize this one-stop resource for your philatelic information
- 3. Connect to philatelic links worldwide
- 4. Chat on-line with other knowledgeable collectors
- 5. Access the expanding on-line book section in our reference library
- 6. Enjoy on-line stamp/postal history exhibits
- 7. Join our club! *Membership does have its* privileges!